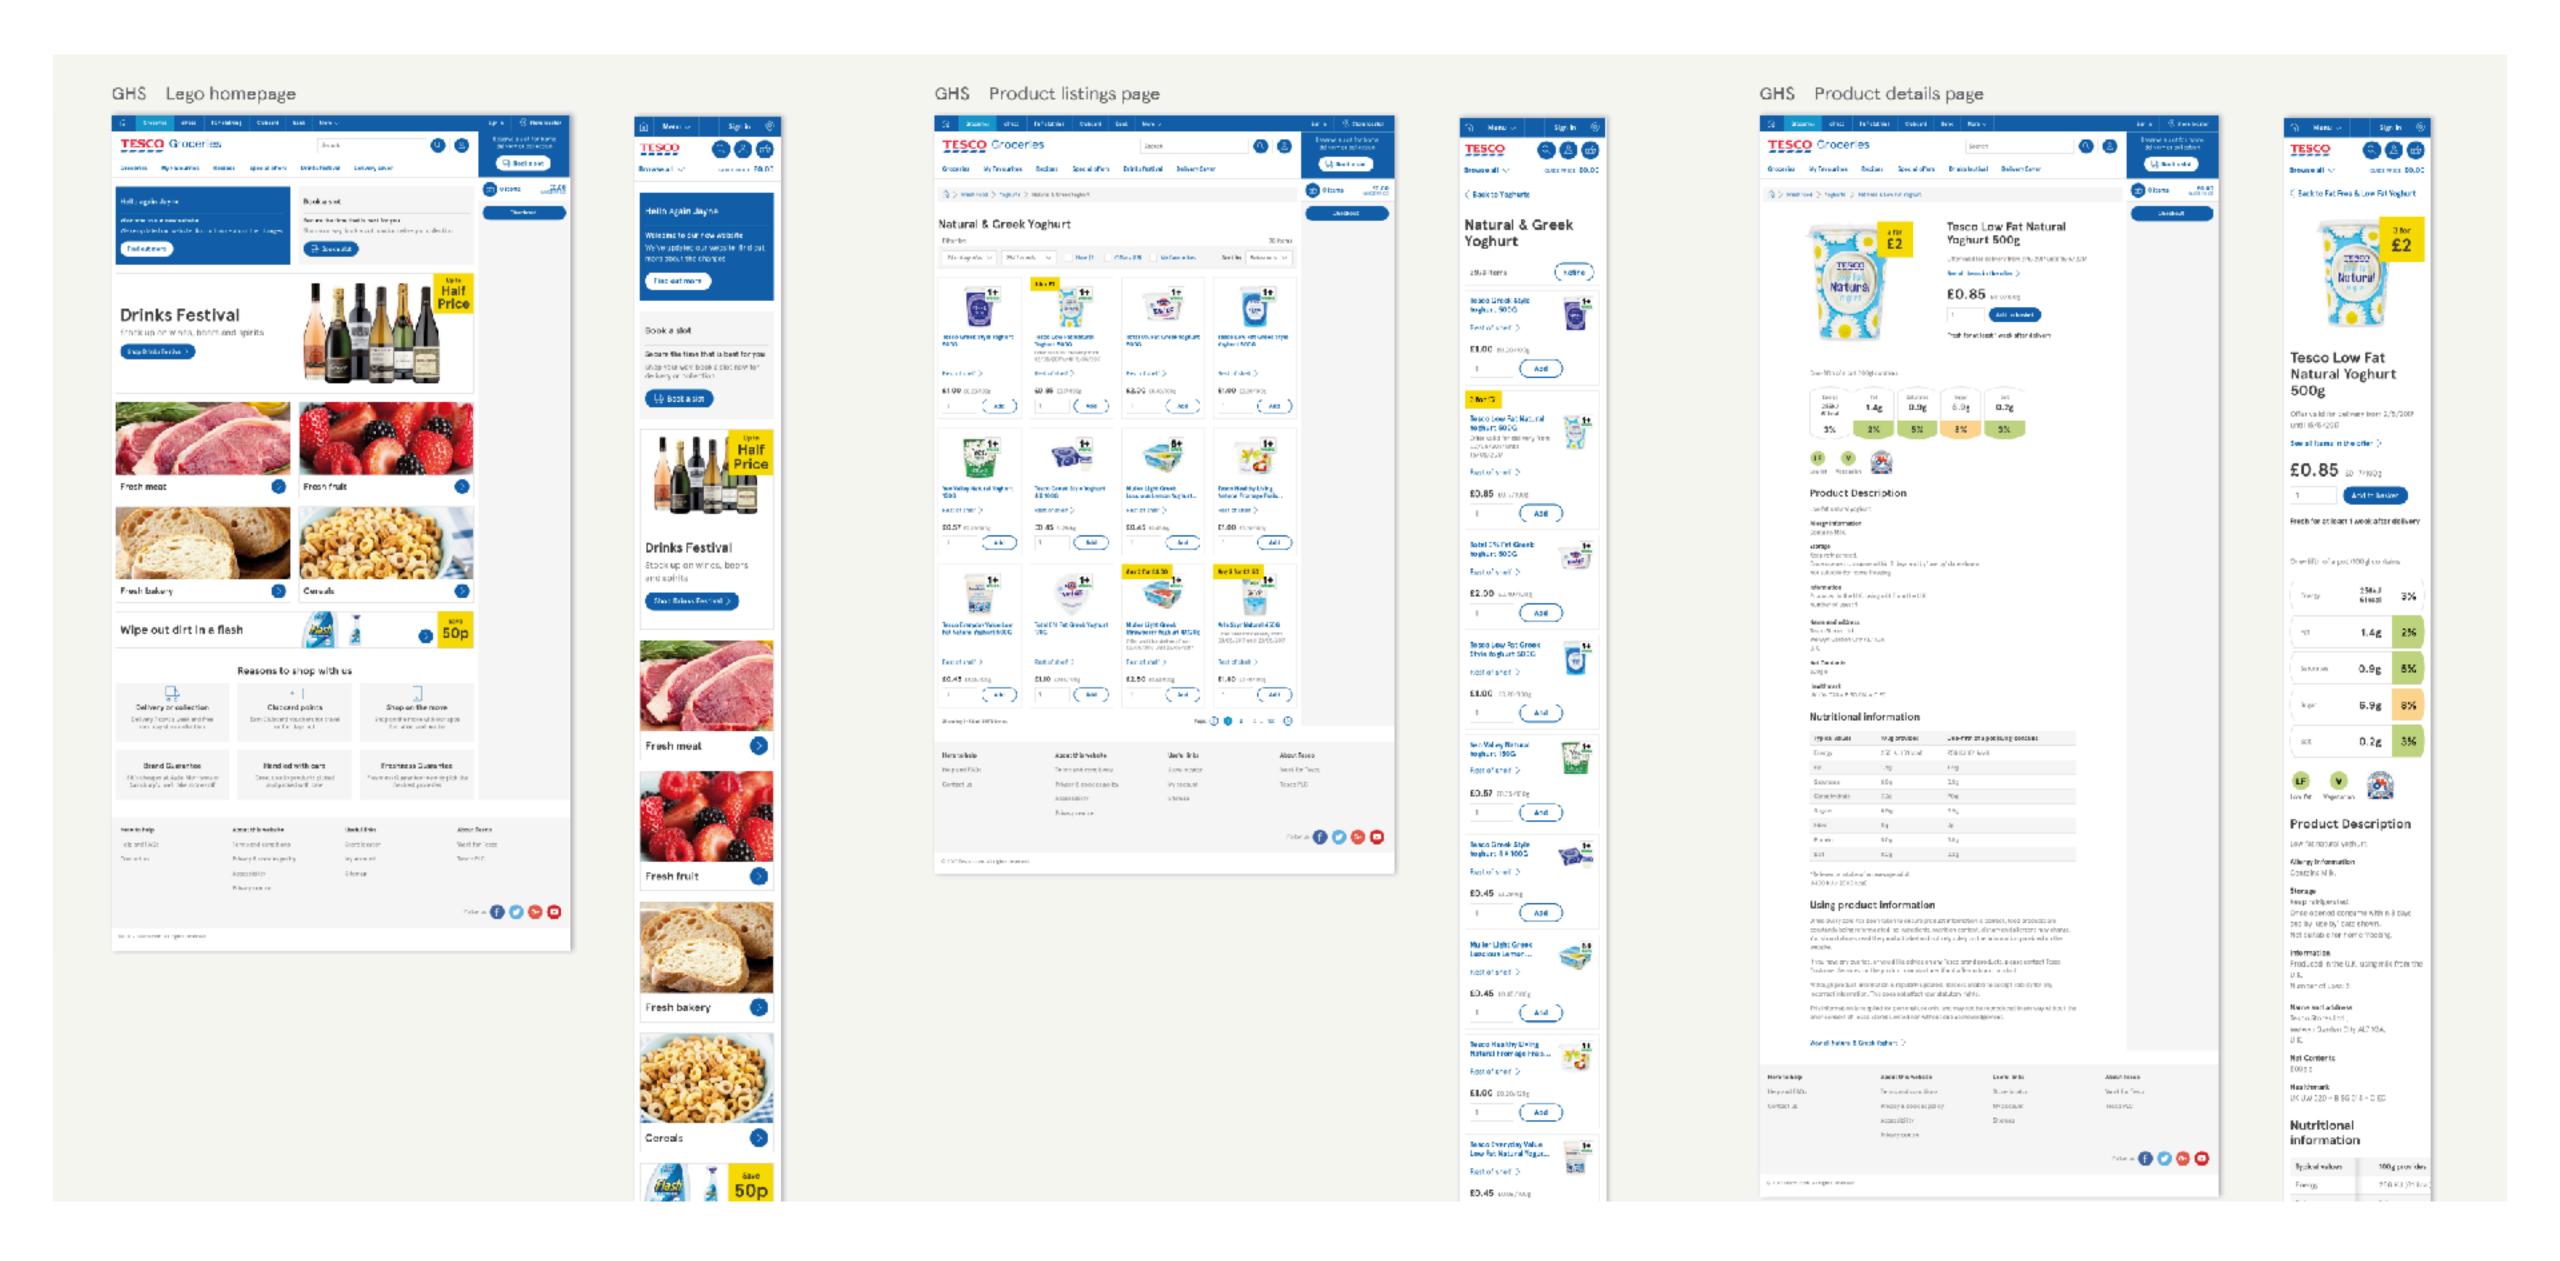

## NBE & DDL Success stories

DDL - CDL

**DDL** - Transactional sites

DDL - Tesco home page

DDL - Real food

DDL - Clubcard

DDL - Direct

DDL - Groceries

**DDL - Groceries** 