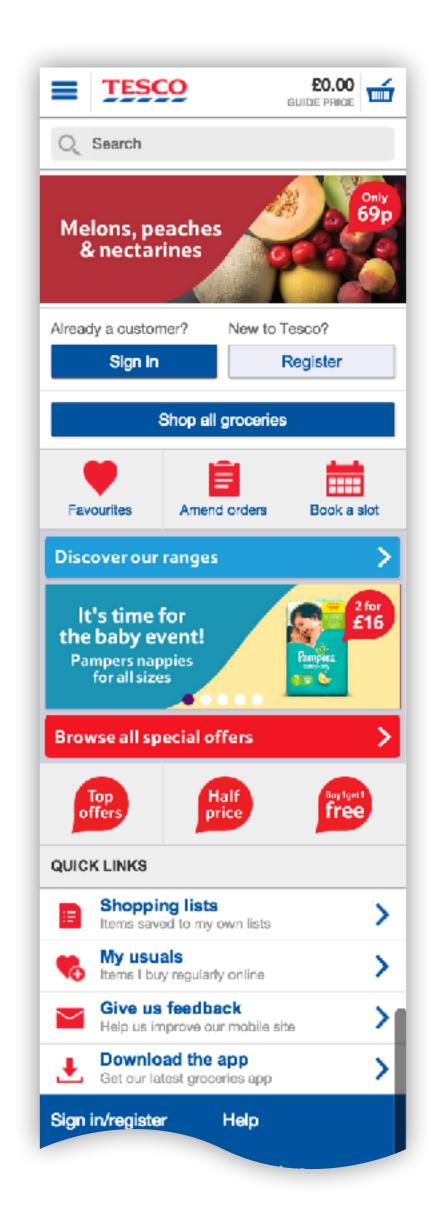

## NBE & DDL Before & after

Tesco home page

Tesco Clubcard

**Tesco Direct** 

**Tesco Groceries** 