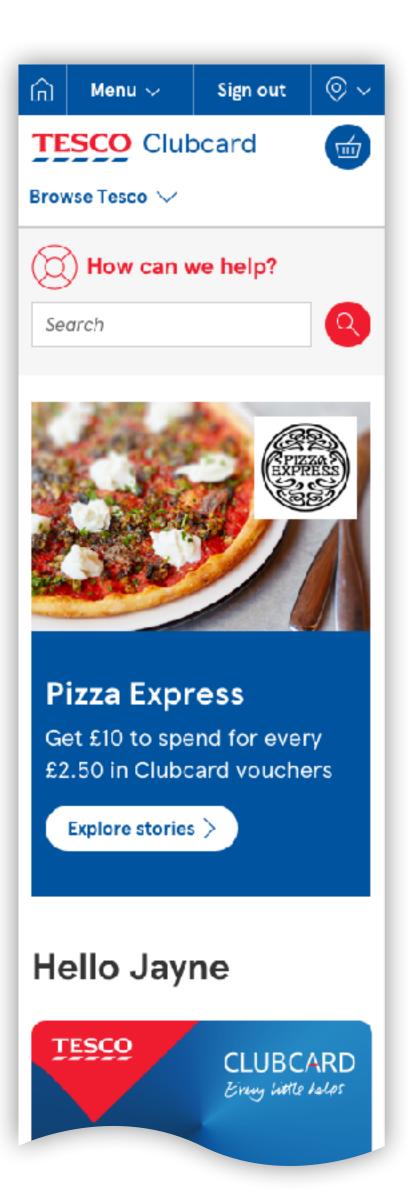

## NBE & DDL Success stories

DDL - CDL

**DDL** - Transactional sites

DDL - Tesco home page

DDL - Real food

DDL - Clubcard

DDL - Direct

DDL - Groceries

## NBE & DDL Before & after

Tesco home page

Tesco Clubcard

**Tesco Direct** 

**Tesco Groceries** 