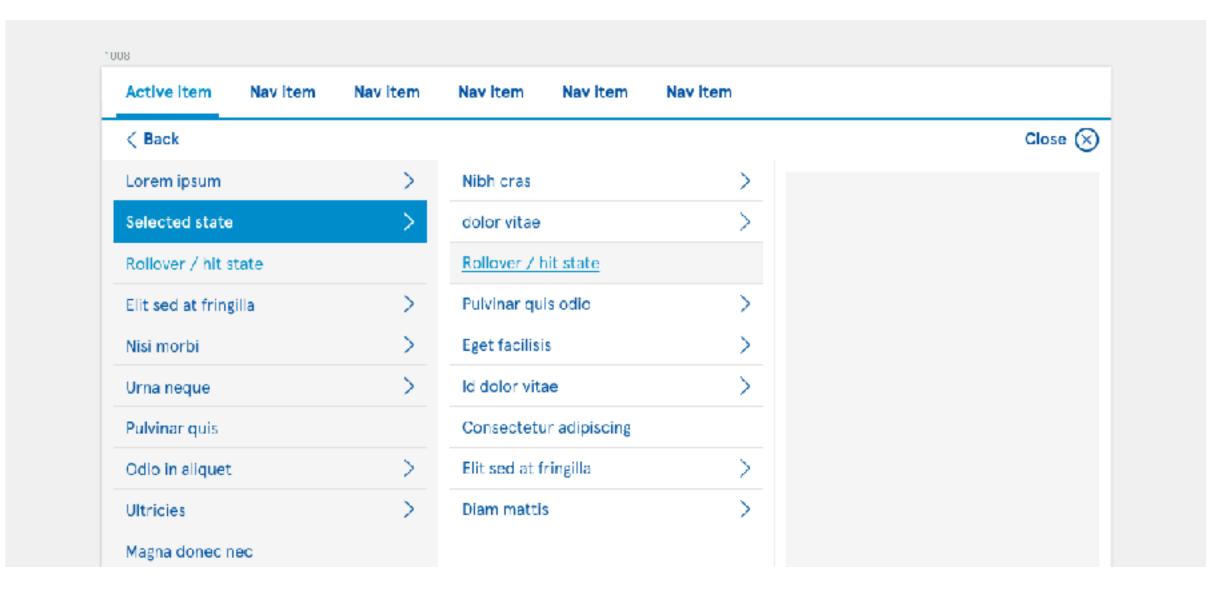

as a single paragraph.

#### Heading (H5)

Footnote (T3) that is presented as a single paragraph.

Short form content - Text - Heading spacing - Desktop

# Heading (H1)

Standfirst (T1) that is presented as a single paragraph.

# Heading (H2)

Standfirst (T1) that is presented as a single paragraph.

# Heading (H1)

Body (T2) that is presented as a single paragraph.

# Heading (H2)

Body (T2) that is presented as a single paragraph.

# Heading (H3)

Body (T2) that is presented as a single paragraph.

## Heading (H4)

Body (T2) that is presented as a single paragraph.

#### Heading (H5)

Body (T2) that is presented as a single paragraph.

## Heading (H4)

Footnote (T3) that is presented as a single paragraph.

#### Heading (H5)

Footnote [T3] that is presented as a single paragraph.









DDL - NBE elements



DDL - Icons









DDL - Value tile and responsive images

















DDL - Emails part 2

Store locator

Tesco.com

**TESCO** Signpost

Body text (20px)

Text (48px)

Body text (20px) that can

wrap onto two lines

Button text >

Text (48px)



DDL - Tools

## NBE & DDL Success stories



DDL - CDL



**DDL** - Transactional sites





DDL - Tesco home page





DDL - Real food





DDL - Clubcard





DDL - Direct





DDL - Groceries









**DDL - Groceries** 





## NBE & DDL Before & after





Tesco home page























Tesco Clubcard













**Tesco Direct** 













**Tesco Groceries** 













































## DDL Design support









DDL - Global navigation































Self check