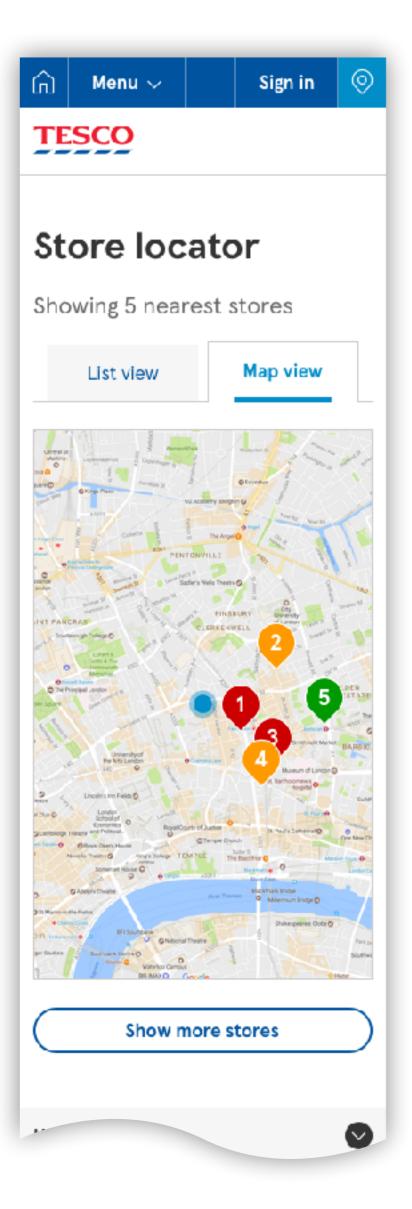

#### Heading (H5)

Footnote [T3] that is presented as a single paragraph.

DDL - NBE elements

DDL - Icons

DDL - Value tile and responsive images

DDL - Emails part 2

Store locator

Tesco.com