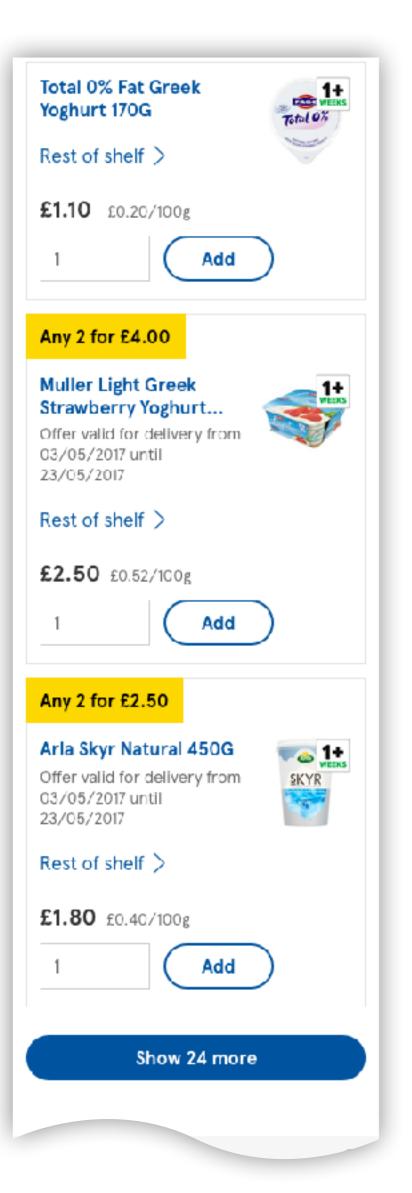

nted as a single paragraph.

#### Heading (H5)

Footnote [T3] that is presented as a single paragraph.









DDL - NBE elements



DDL - Icons









DDL - Value tile and responsive images

















DDL - Emails part 2

Store locator

Tesco.com

**TESCO** Signpost

Body text (20px)

Text (48px)

Body text (20px) that can

wrap onto two lines

Button text >

Text (48px)



DDL - Tools

## NBE & DDL Success stories



DDL - CDL



**DDL** - Transactional sites





DDL - Tesco home page





DDL - Real food





DDL - Clubcard





DDL - Direct





DDL - Groceries









**DDL - Groceries** 





## NBE & DDL Before & after





Tesco home page























Tesco Clubcard













**Tesco Direct** 













**Tesco Groceries** 













































## DDL Design support









DDL - Global navigation































Self checkout