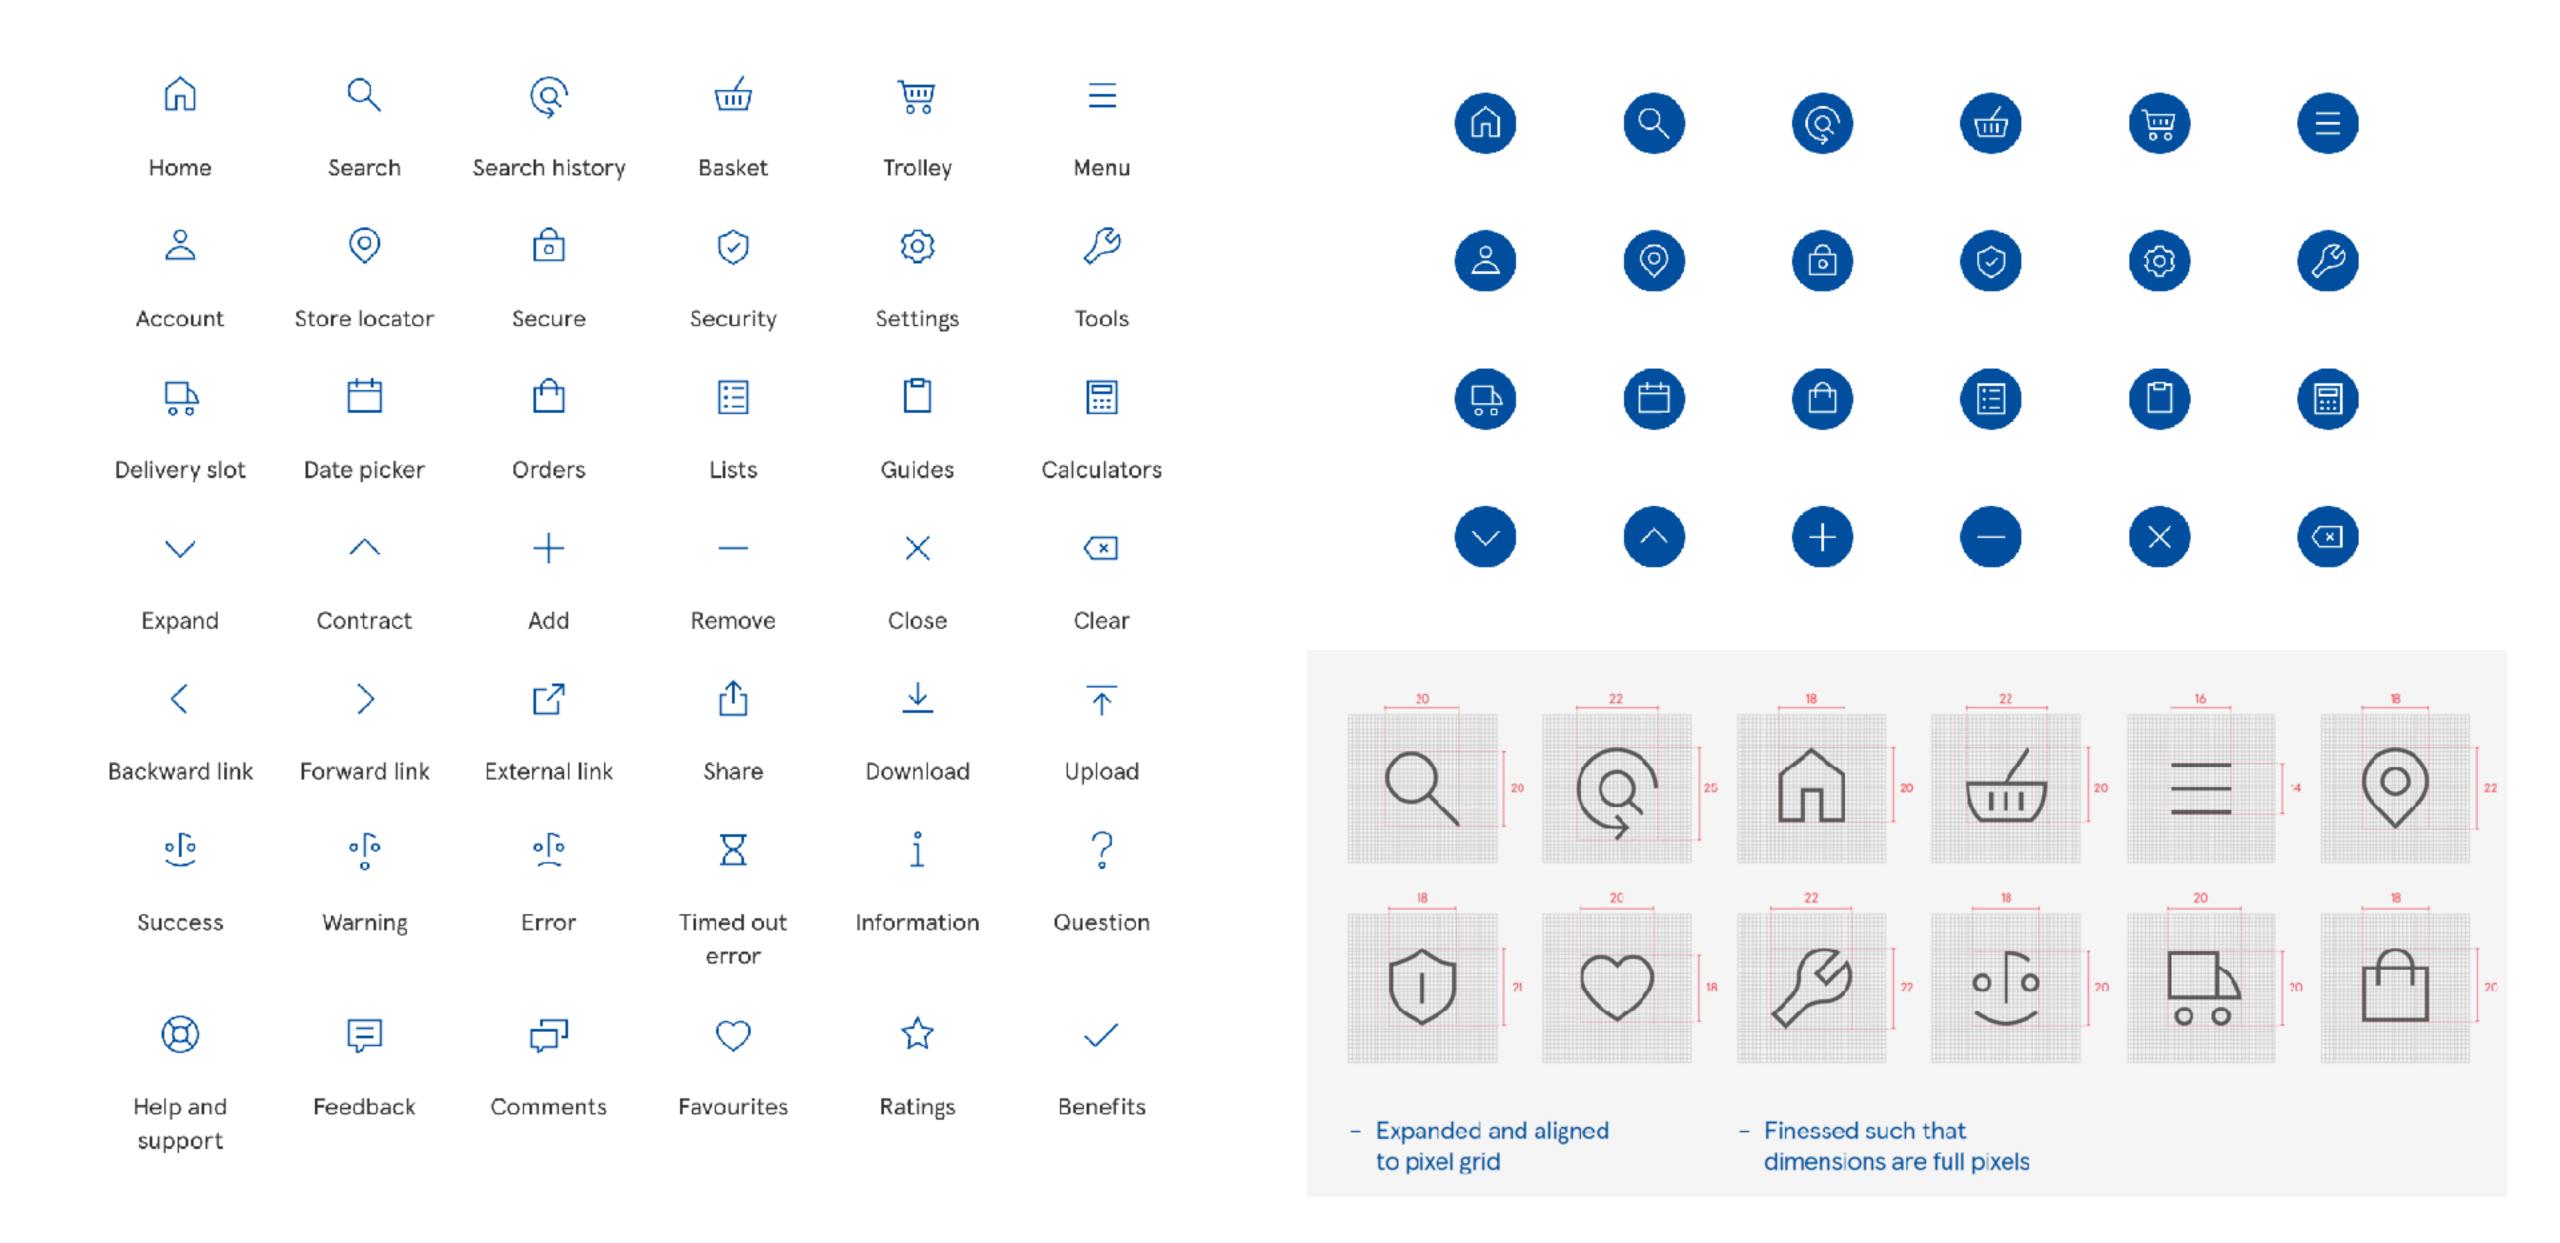

#### Heading (H5)

Footnote [T3] that is presented as a single paragraph.

DDL - NBE elements

DDL - Icons

DDL - Value tile and responsive images

DDL - Emails part 2

Store locator

Tesco.com