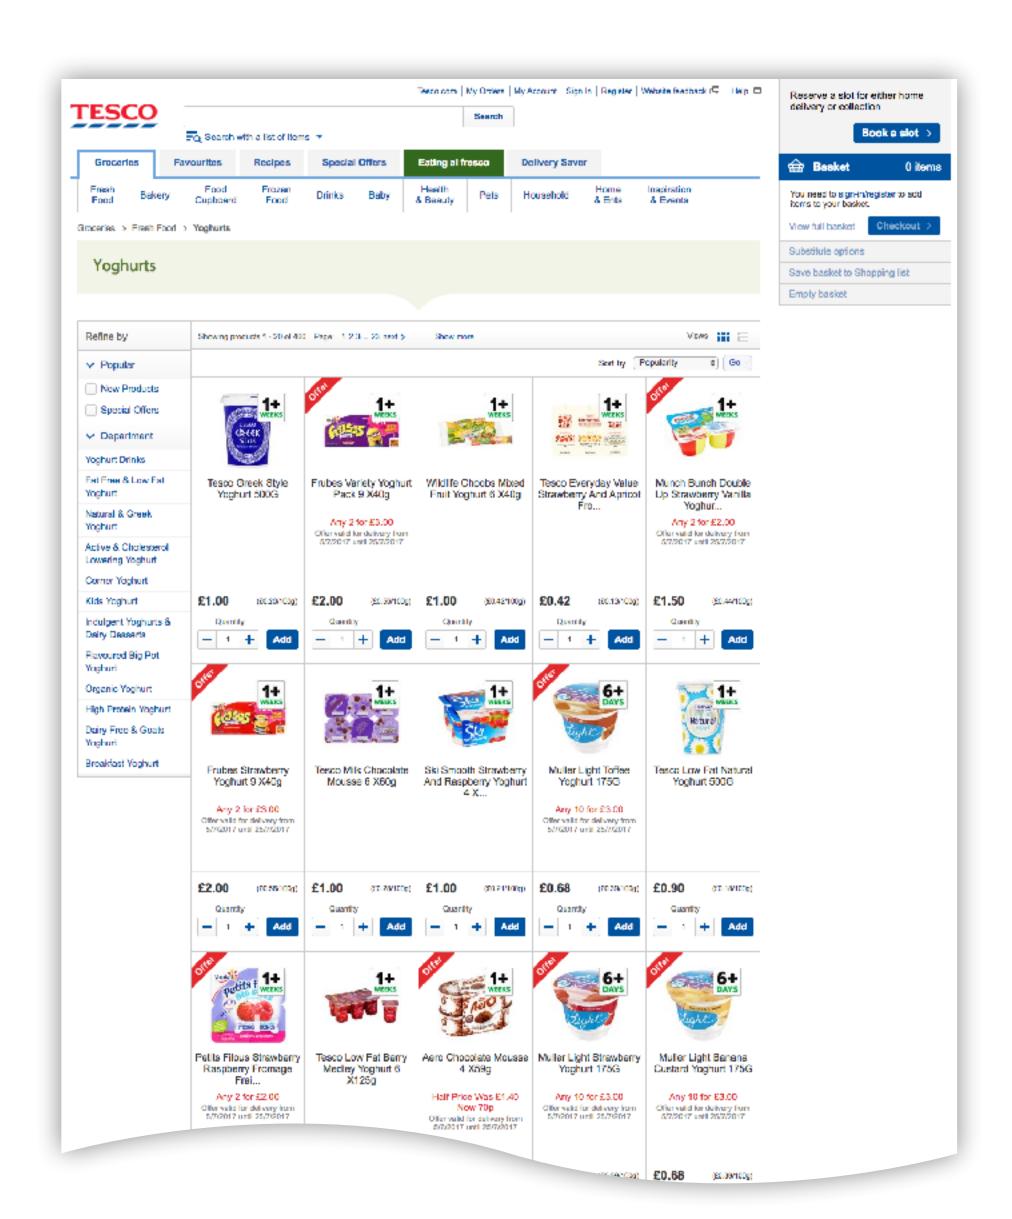

t is presented as a single paragraph.

#### Heading (H5)

Footnote [T3] that is presented as a single paragraph.









DDL - NBE elements



DDL - Icons









DDL - Value tile and responsive images

















DDL - Emails part 2

Store locator

Tesco.com

**TESCO** Signpost

Body text (20px)

Text (48px)

Body text (20px) that can

wrap onto two lines

Button text >

Text (48px)



DDL - Tools

## NBE & DDL Success stories



DDL - CDL



**DDL** - Transactional sites





DDL - Tesco home page





DDL - Real food





DDL - Clubcard





DDL - Direct





DDL - Groceries









**DDL - Groceries** 





## NBE & DDL Before & after





Tesco home page























Tesco Clubcard













**Tesco Direct** 













**Tesco Groceries** 













































## DDL Design support









DDL - Global navigation































Self checkout