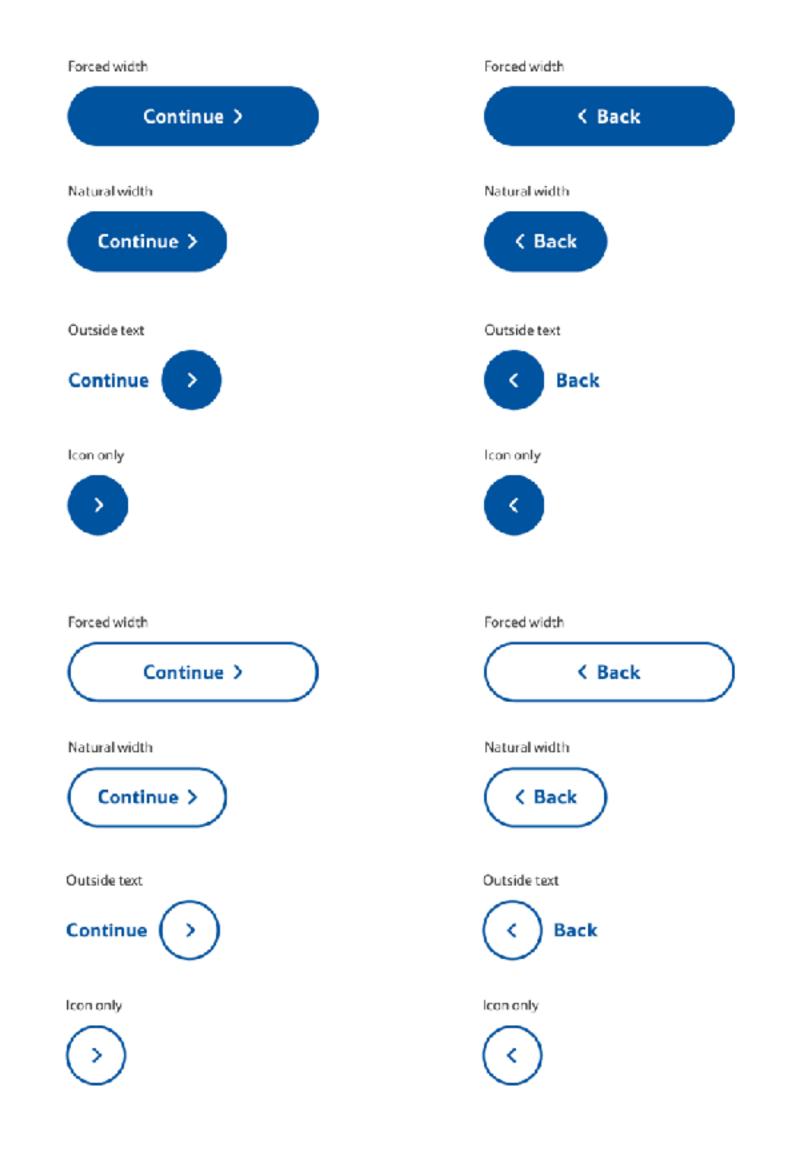

DDL - In-page navigation

| Texasore Contactos Holp                                                |                                                                          |
|------------------------------------------------------------------------|--------------------------------------------------------------------------|
| TESCO                                                                  | TESCO                                                                    |
| © Black to Groceries                                                   | < Back to Groceries                                                      |
| Register for an account                                                |                                                                          |
| Fyou're a new customer, please register for a Tesco com account below. |                                                                          |
| Sign in to your Tesco come account >                                   | Register for an account                                                  |
| Personal details                                                       | If you're a new customer, please register for a Tesco.com account below. |
| Title (optional)                                                       |                                                                          |
| Softest title                                                          | Sign in to your Tesco.com account >                                      |
| First name                                                             |                                                                          |
|                                                                        | Personal details                                                         |
| Last name                                                              |                                                                          |
|                                                                        | Title (optional)                                                         |
| Postcode e.g. AHT IV/2 Find address                                    | Select title ∨                                                           |
| I don't know the pastrode                                              | First name                                                               |
| Phone number                                                           | First name                                                               |
| a.g. 0.1234 567890                                                     |                                                                          |
| Account details                                                        |                                                                          |