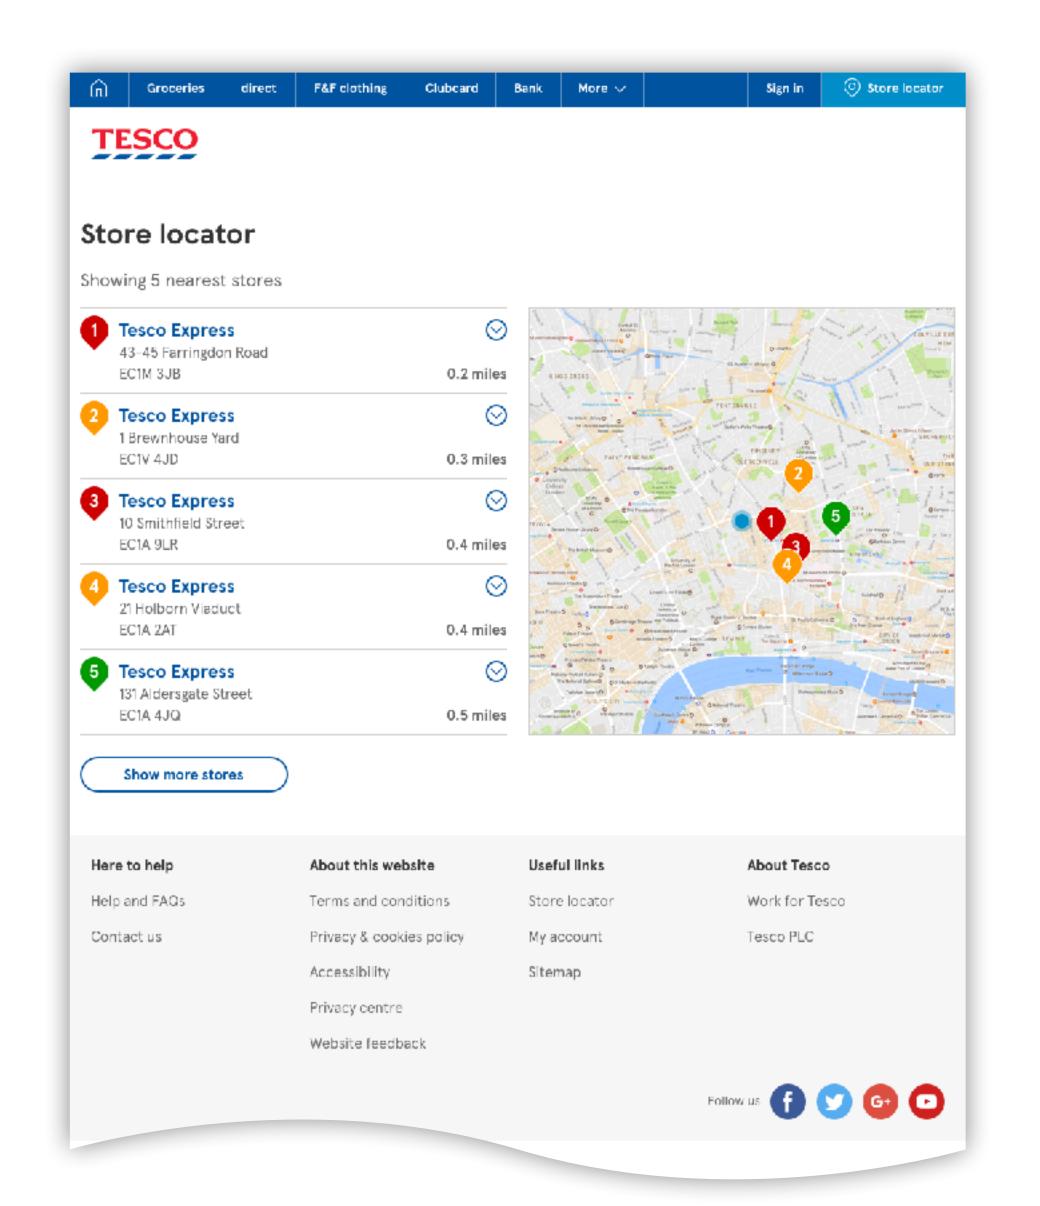

#### Heading (H5)

Footnote [T3] that is presented as a single paragraph.

DDL - NBE elements

DDL - Icons

DDL - Value tile and responsive images

DDL - Emails part 2

Store locator

Tesco.com