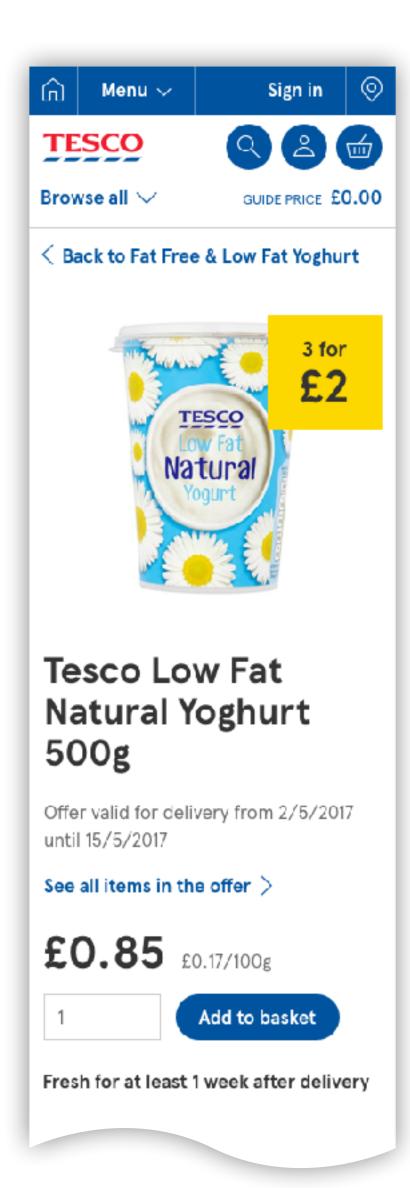

single paragraph.

#### Heading (H5)

Footnote [T3] that is presented as a single paragraph.









DDL - NBE elements



DDL - Icons









DDL - Value tile and responsive images

















DDL - Emails part 2

Store locator

Tesco.com

**TESCO** Signpost

Body text (20px)

Text (48px)

Body text (20px) that can

wrap onto two lines

Button text >

Text (48px)



DDL - Tools

## NBE & DDL Success stories



DDL - CDL



**DDL** - Transactional sites





DDL - Tesco home page





DDL - Real food





DDL - Clubcard





DDL - Direct





DDL - Groceries









**DDL - Groceries** 





## NBE & DDL Before & after





Tesco home page























Tesco Clubcard













**Tesco Direct** 













**Tesco Groceries** 













































## DDL Design support









DDL - Global navigation































Self checkout