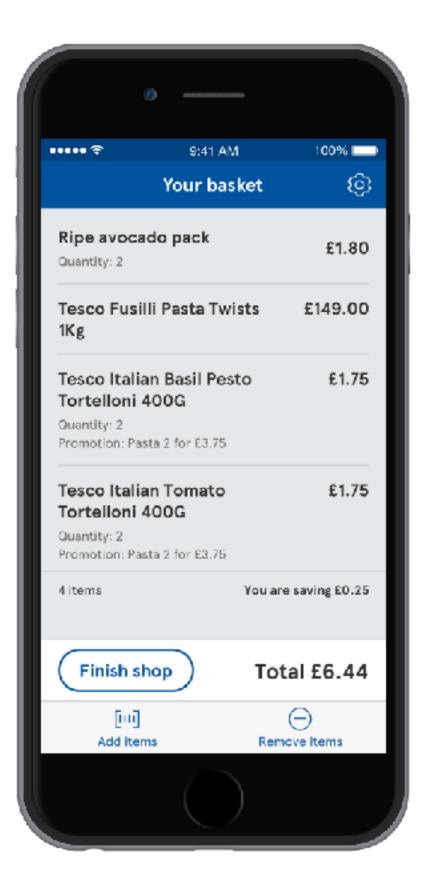

ragraph.









DDL - NBE elements



DDL - Icons









DDL - Value tile and responsive images

















DDL - Emails part 2

Store locator

Tesco.com

**TESCO** Signpost

Body text (20px)

Text (48px)

Body text (20px) that can

wrap onto two lines

Button text >

Text (48px)



DDL - Tools

## NBE & DDL Success stories



DDL - CDL



**DDL** - Transactional sites





DDL - Tesco home page





DDL - Real food





DDL - Clubcard





DDL - Direct





DDL - Groceries









**DDL - Groceries** 





## NBE & DDL Before & after





Tesco home page























Tesco Clubcard













**Tesco Direct** 













**Tesco Groceries** 













































## DDL Design support









DDL - Global navigation































Self checkout