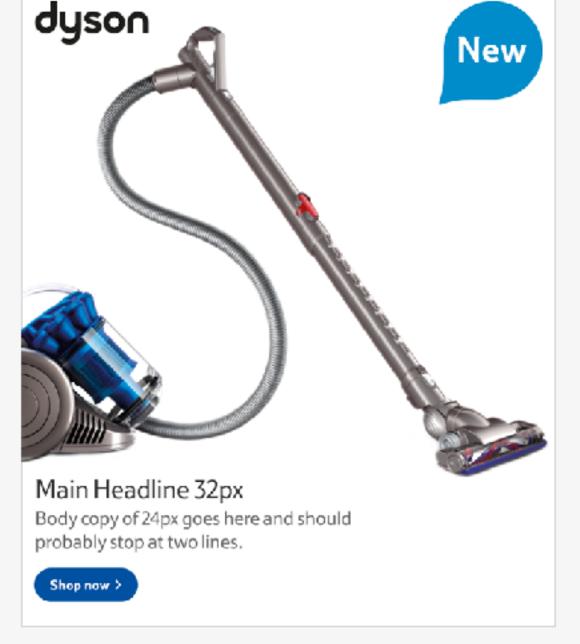

DDL - Forms

Buy one Get one

FREE

Main Headline 24px

Subject to availability. Delivery

charges may apply.

Body copy of 16px goes here and

should probably stop at two lines.