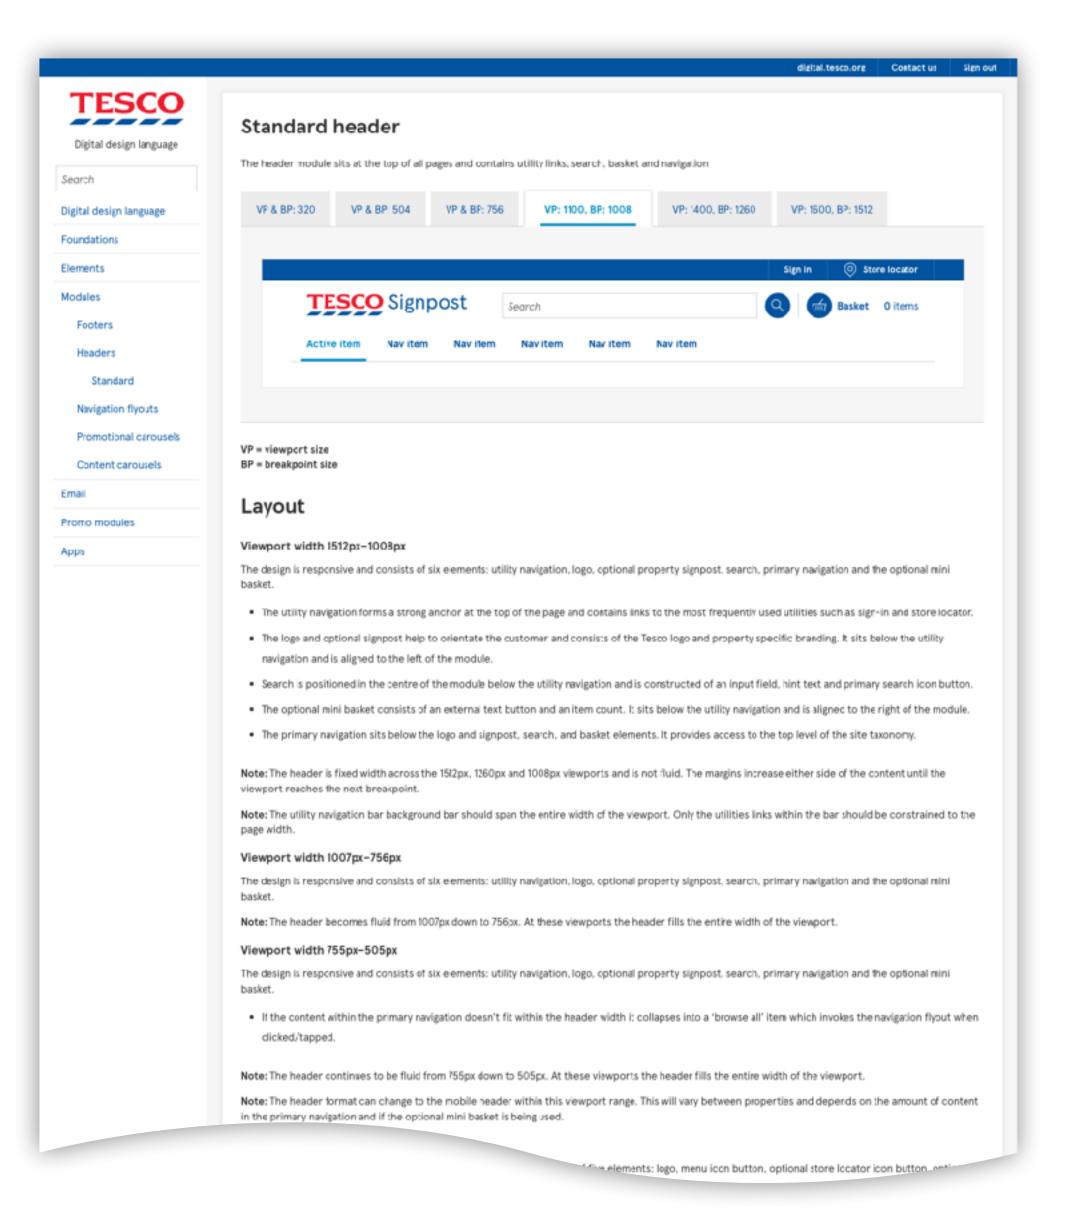

ence with our brand to be consistent and joined-up.
- The Digital Design Language (DDL) is a resource that defines how our brand's most common UI elements should be implemented.
- Creates commonality in the look, feel and behaviour of our digital properties and communications.
- The DDL is mobile first and designed for the way our customers use digital products and services.

# DDL How we work

- · Core team 2 leads, PM, UI designer, UX designer, 2 Interface developers
- Blended UX / UI teams from across the business 2 days a week
- Subject matter experts for specific sprints
- Weekly design forum made up of UX/UI heads from across the business
- Monthly Open shares in Lever and WGC





Design forum







Open shares



moortant calls to action, e.g. Add to basket. Book a delivery slot



DDL - NBE Toolkit

| Week commencing         | 20 Feb                                    | 27 Feb                          | 6 Mar                                         | 13 Mar | 20 Mar                      | 27 Mar                                    | 3 Apr                                                                                                                        | 10 Apr                                     | 17 Apr                                        | 24 Apr                            | 1 May             | 8 May           |  |
|-------------------------|-------------------------------------------|---------------------------------|-----------------------------------------------|--------|-----------------------------|-------------------------------------------|---------