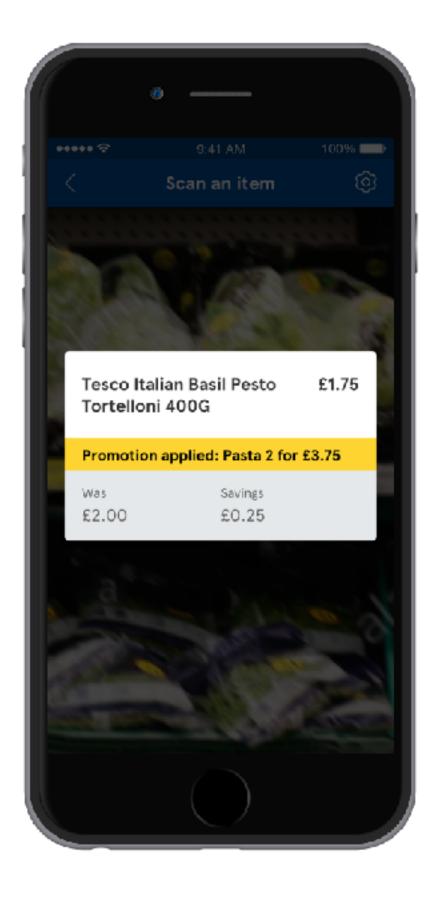

paragraph.









DDL - NBE elements



DDL - Icons









DDL - Value tile and responsive images

















DDL - Emails part 2

Store locator

Tesco.com

**TESCO** Signpost

Body text (20px)

Text (48px)

Body text (20px) that can

wrap onto two lines

Button text >

Text (48px)



DDL - Tools

## NBE & DDL Success stories



DDL - CDL



**DDL** - Transactional sites





DDL - Tesco home page





DDL - Real food





DDL - Clubcard





DDL - Direct





DDL - Groceries









**DDL - Groceries** 





## NBE & DDL Before & after





Tesco home page























Tesco Clubcard













**Tesco Direct** 













**Tesco Groceries** 













































## DDL Design support









DDL - Global navigation































Self checkout