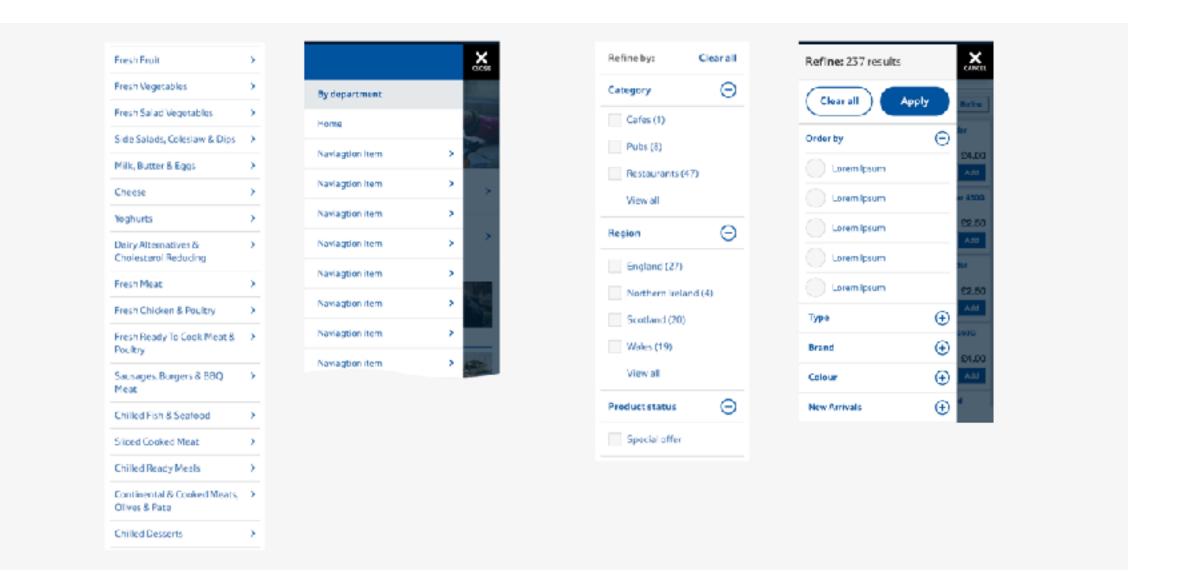

## NBE & DDL Success stories

DDL - CDL

**DDL** - Transactional sites

DDL - Tesco home page

DDL - Real food

DDL - Clubcard

DDL - Direct

DDL - Groceries

**DDL - Groceries** 