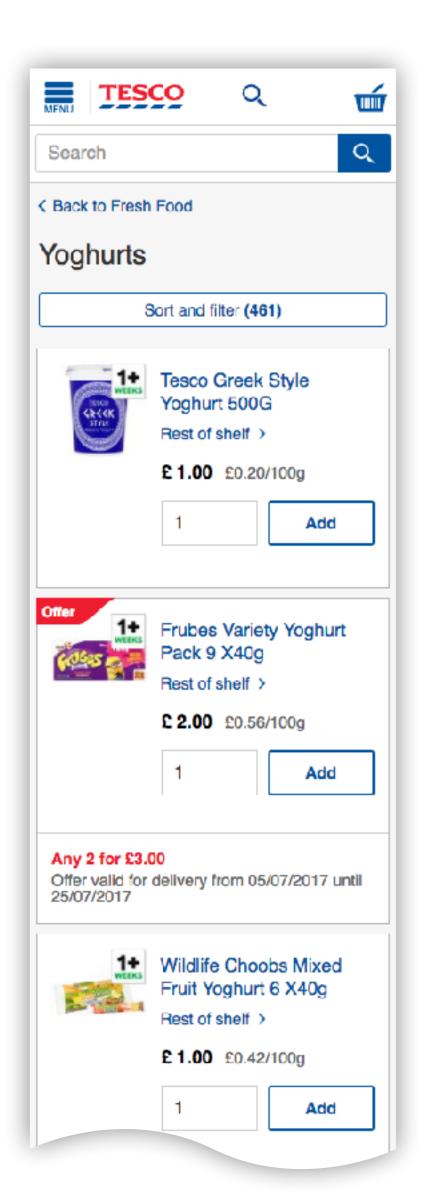

presented as a single paragraph.

#### Heading (H5)

Footnote [T3] that is presented as a single paragraph.









DDL - NBE elements



DDL - Icons









DDL - Value tile and responsive images

















DDL - Emails part 2

Store locator

Tesco.com

**TESCO** Signpost

Body text (20px)

Text (48px)

Body text (20px) that can

wrap onto two lines

Button text >

Text (48px)



DDL - Tools

## NBE & DDL Success stories



DDL - CDL



**DDL** - Transactional sites





DDL - Tesco home page





DDL - Real food





DDL - Clubcard





DDL - Direct





DDL - Groceries









**DDL - Groceries** 





## NBE & DDL Before & after





Tesco home page























Tesco Clubcard













**Tesco Direct** 













**Tesco Groceries** 













































## DDL Design support









DDL - Global navigation































Self checkout