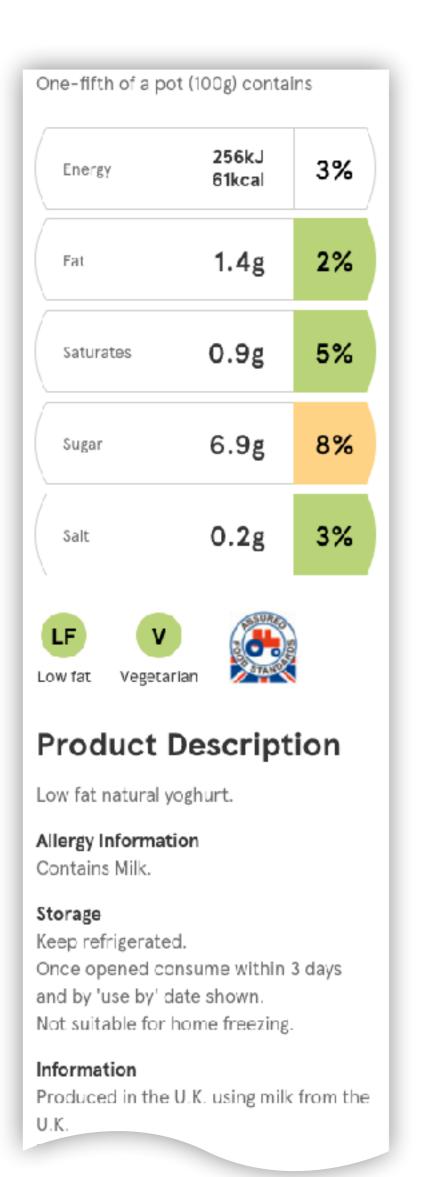

#### Tesco Finest 4 Beef Steak Burgers 454g

British or Scotch beef steak mince burgers, lightly seasoned. Made with meety prime outs of beef, sea salt and black pepper.

#### Product information

Salt, Dried Onion, Spices, Preservative (Sodium Metabisulphite), Sugar, Salt, Dextrose, Black Papper.

#### Ingredients (for Scotch variant):

Soutch Beef PCI (94%), Dried Potato, Rice Blour, Water, Sea Salt, Oried Onion, Spices, Reservative (Sodium -Metabisulphite), Sugar, Salt, Dextrose, Black Popper.

#### Allergy information:

Keep refrigerated. Once opened, use immediately.

Using beef from:

Cooking instructions