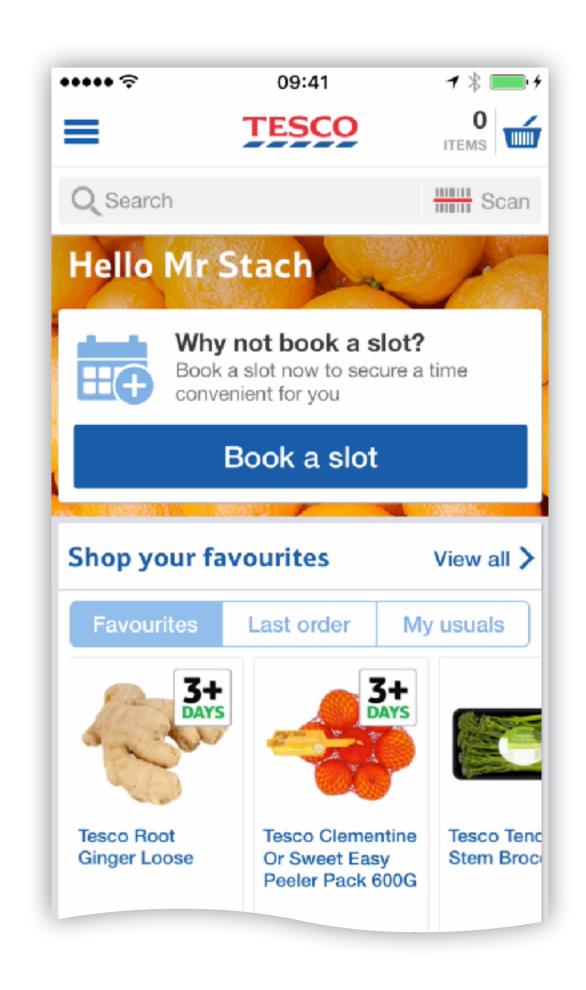

## NBE & DDL Success stories

DDL - CDL

**DDL** - Transactional sites

DDL - Tesco home page

DDL - Real food

DDL - Clubcard

DDL - Direct

DDL - Groceries

**DDL - Groceries** 