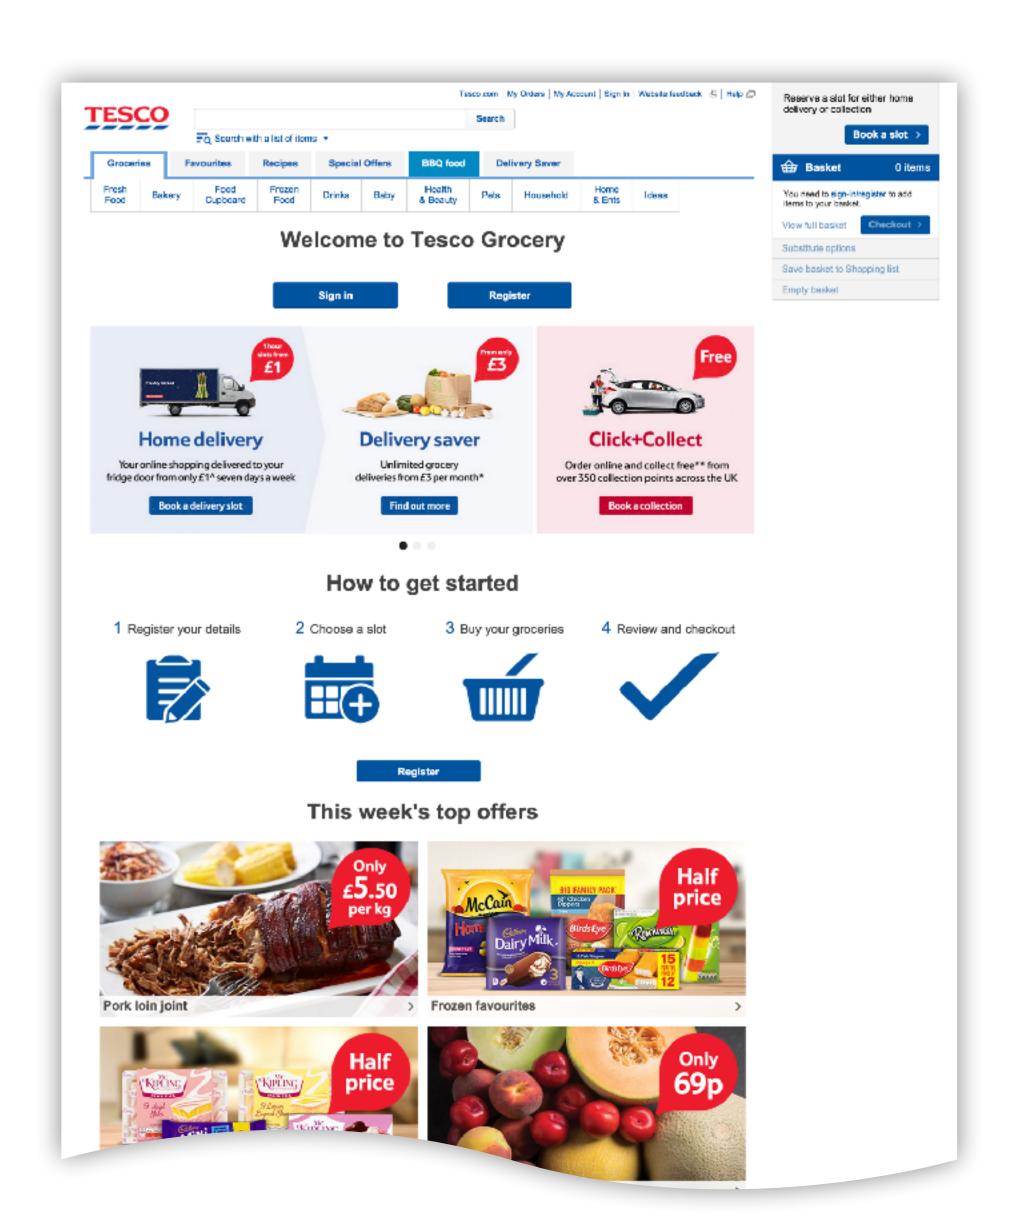

## NBE & DDL Success stories

DDL - CDL

**DDL** - Transactional sites

DDL - Tesco home page

DDL - Real food

DDL - Clubcard

DDL - Direct

DDL - Groceries

**DDL - Groceries** 

## NBE & DDL Before & after

Tesco home page

Tesco Clubcard

**Tesco Direct** 

**Tesco Groceries** 