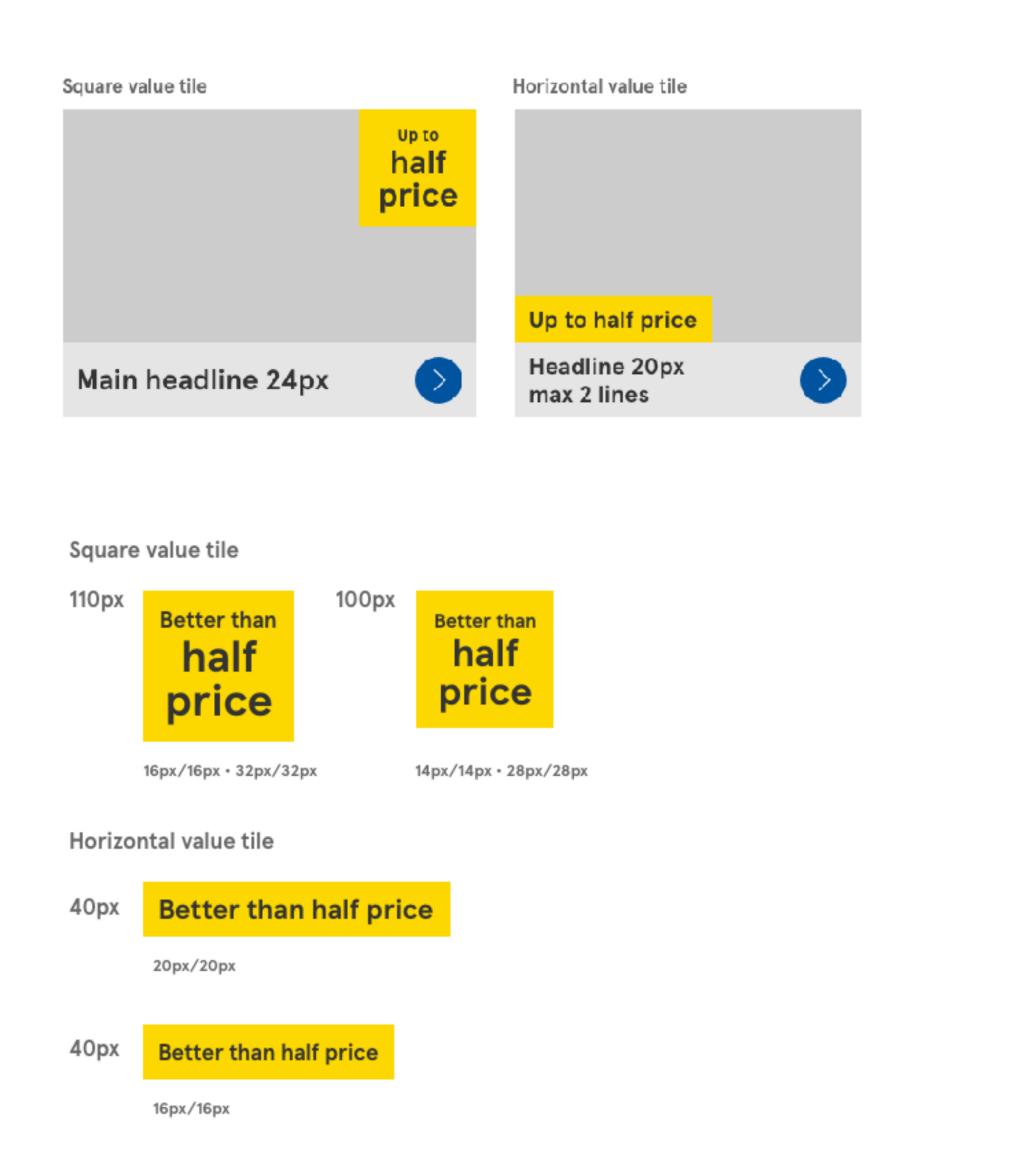

DDL - Forms

Buy one Get one

FREE

Main Headline 24px

Subject to availability. Delivery

charges may apply.

Body copy of 16px goes here and

should probably stop at two lines.