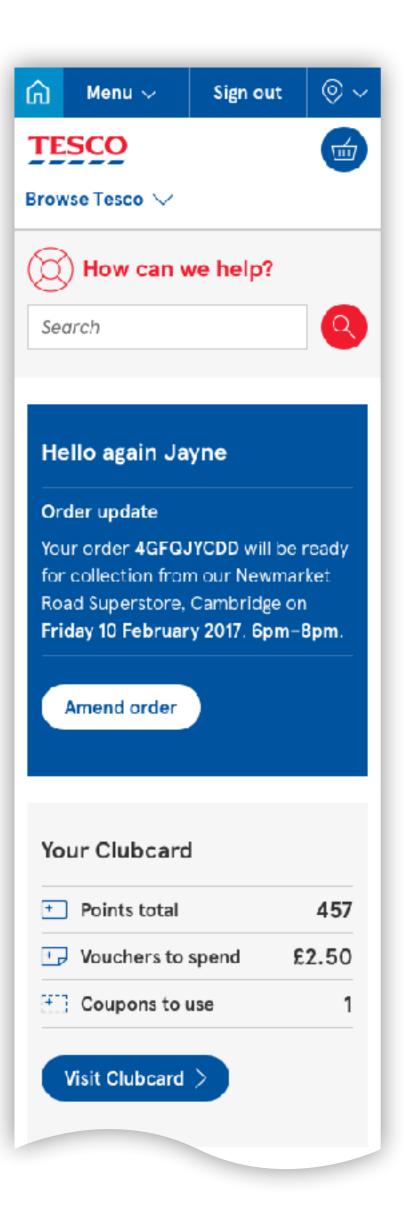

## NBE & DDL Success stories

DDL - CDL

**DDL** - Transactional sites

DDL - Tesco home page

DDL - Real food

DDL - Clubcard

DDL - Direct

DDL - Groceries

## NBE & DDL Before & after

Tesco home page

Tesco Clubcard

**Tesco Direct** 

**Tesco Groceries** 