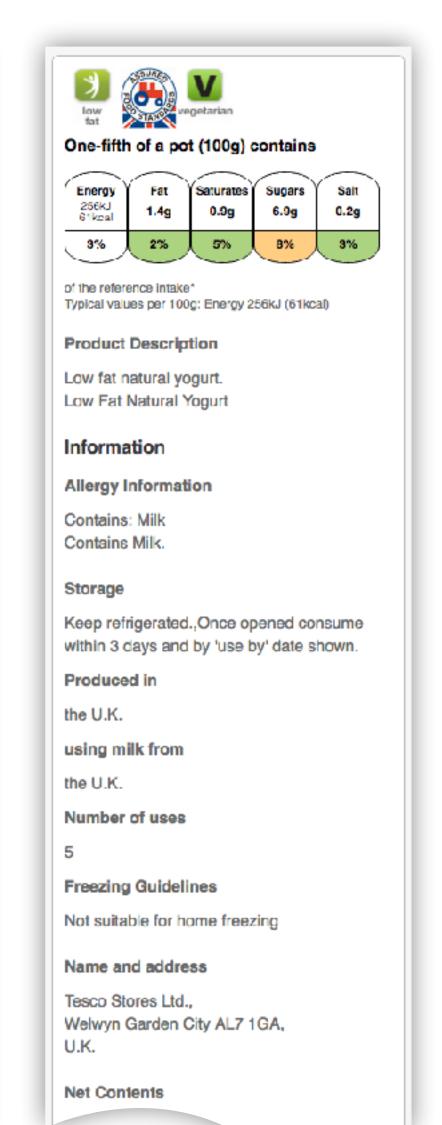

#### Tesco Finest 4 Beef Steak Burgers 454g

British or Scotch beef steak mince burgers, lightly seasoned. Made with meety prime outs of beef, sea salt and black pepper.

#### Product information

Salt, Dried Onion, Spices, Preservative (Sodium Metabisulphite), Sugar, Salt, Dextrose, Black Papper.

#### Ingredients (for Scotch variant):

Soutch Beef PCI (94%), Dried Potato, Rice Blour, Water, Sea Salt, Oried Onion, Spices, Reservative (Sodium -Metabisulphite), Sugar, Salt, Dextrose, Black Popper.

#### Allergy information:

Keep refrigerated. Once opened, use immediately.

Using beef from:

Cooking instructions