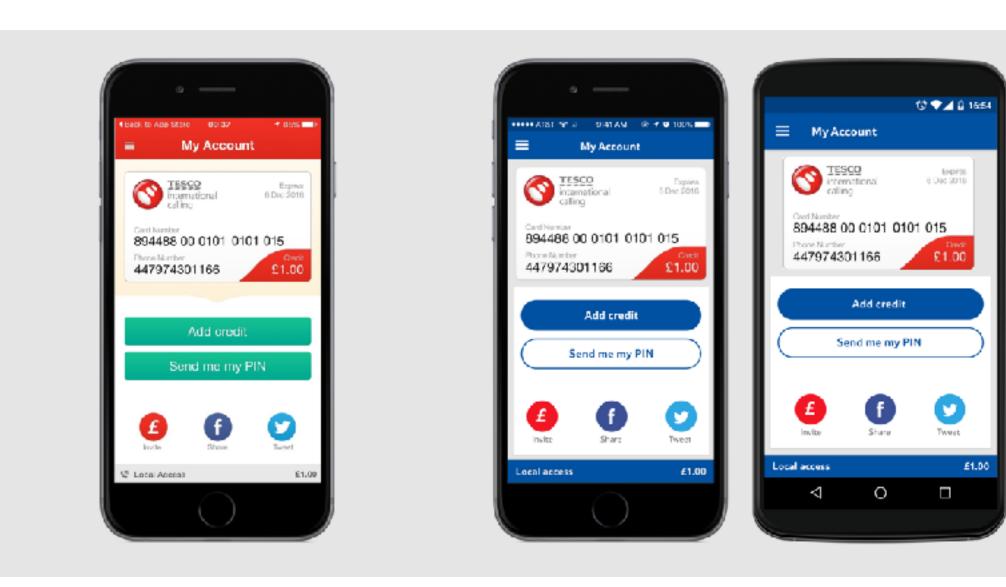

|                          | Radio butten trru                                                                                                                                                                                                       | -                                                                                                                                                                                                                                                                                    |

DDL - Forms



Buy one Get one

FREE

Main Headline 24px

Subject to availability. Delivery

charges may apply.

Body copy of 16px goes here and

should probably stop at two lines.

















































# New brand expression







Short form co...acing - Mobile

# Heading (H1)

Standfirst (T1) that is presented as a single paragraph.

# Heading (H2)

Standfirst (T1) that is presented as a single paragraph.

# Heading (H1)

Body (T2) that is presented as a single paragraph.

# Heading (H2)

Body (T2) that is presented as a single paragraph.

## Heading (H3)

Body (T2) that is presented as a single paragraph.

## Heading (H4)

Body (T2) that is presented as a single paragraph.

## Heading (H5)

Body (T2) that is presented as a single paragraph.

# Heading (H4)

Footnote (T3) that is presented as a single paragraph.

#### Heading (H5)

Footnote (T3) that is presented as a single paragraph.

Short form content - Text - Heading spacing - Desktop

# Heading (H1)

Standfirst (T1) that is pre