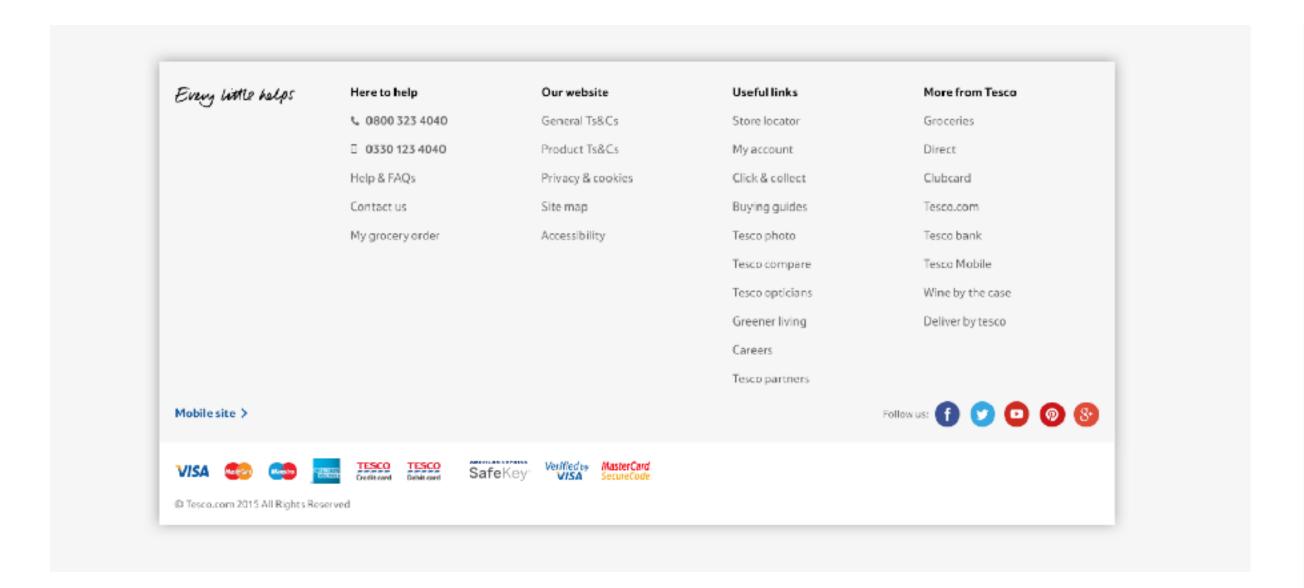

# The DDL Release one

DDL - Footer

Heading - Tesco Bold - 32px / 36px For use in headings and in combination with body text set at 28px / 32px

Tesco Organic Apples ABCDEFGHIJKLMNOPQRSTUVWXYZ abcdefghijklmnopgrstuvwxyz 1234567890 &(\$£.,!?)