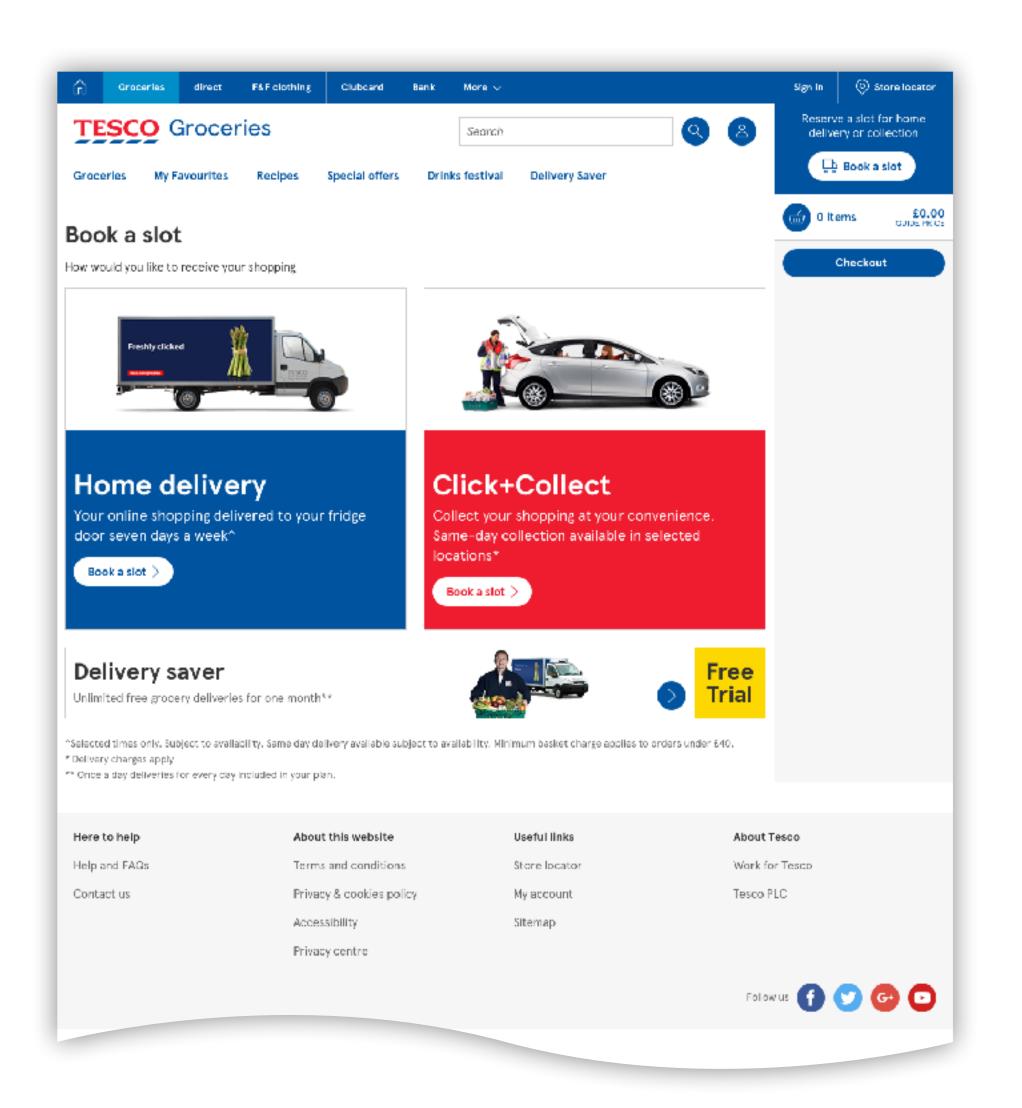

resented as a single paragraph.

## Heading (H4)

Body (T2) that is presented as a single paragraph.

#### Heading (H5)

Body (T2) that is presented as a single paragraph.

## Heading (H4)

Footnote (T3) that is presented as a single paragraph.

#### Heading (H5)

Footnote [T3] that is presented as a single paragraph.









DDL - NBE elements



DDL - Icons









DDL - Value tile and responsive images

















DDL - Emails part 2

Store locator

Tesco.com

**TESCO** Signpost

Body text (20px)

Text (48px)

Body text (20px) that can

wrap onto two lines

Button text >

Text (48px)



DDL - Tools

## NBE & DDL Success stories



DDL - CDL



**DDL** - Transactional sites





DDL - Tesco home page





DDL - Real food





DDL - Clubcard





DDL - Direct





DDL - Groceries









**DDL - Groceries** 





## NBE & DDL Before & after





Tesco home page























Tesco Clubcard













**Tesco Direct** 













**Tesco Groceries** 













































## DDL Design support









DDL - Global navigation































Self checkout