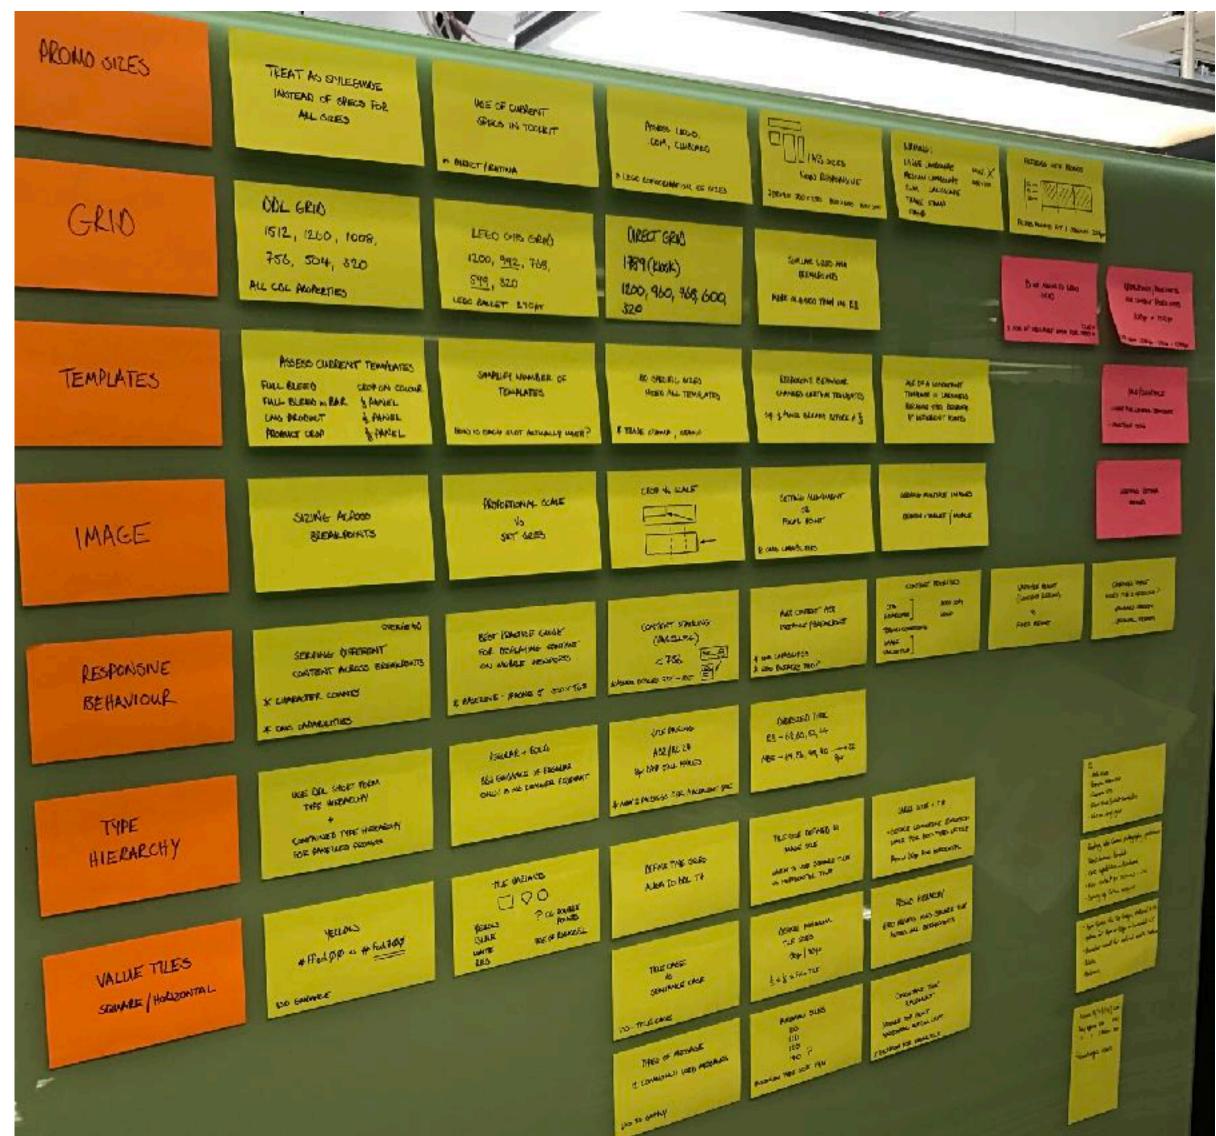

5)

Footnote (T3) that is presented as a single paragraph.

Short form content - Text - Heading spacing - Desktop

# Heading (H1)

Standfirst (T1) that is presented as a single paragraph.

# Heading (H2)

Standfirst (T1) that is presented as a single paragraph.

# Heading (H1)

Body (T2) that is presented as a single paragraph.

# Heading (H2)

Body (T2) that is presented as a single paragraph.

# Heading (H3)

Body (T2) that is presented as a single paragraph.

## Heading (H4)

Body (T2) that is presented as a single paragraph.

#### Heading (H5)

Body (T2) that is presented as a single paragraph.

## Heading (H4)

Footnote (T3) that is presented as a single paragraph.

#### Heading (H5)

Footnote [T3] that is presented as a single paragraph.









DDL - NBE elements



DDL - Icons









DDL - Value tile and responsive images

















DDL - Emails part 2

Store locator

Tesco.com

**TESCO** Signpost

Body text (20px)

Text (48px)

Body text (20px) that can

wrap onto two lines

Button text >

Text (48px)



DDL - Tools

## NBE & DDL Success stories



DDL - CDL



**DDL** - Transactional sites





DDL - Tesco home page





DDL - Real food





DDL - Clubcard





DDL - Direct





DDL - Groceries









**DDL - Groceries** 





## NBE & DDL Before & after





Tesco home page























Tesco Clubcard













**Tesco Direct** 













**Tesco Groceries** 













































## DDL Design support









DDL - Global navigation































Self checkout