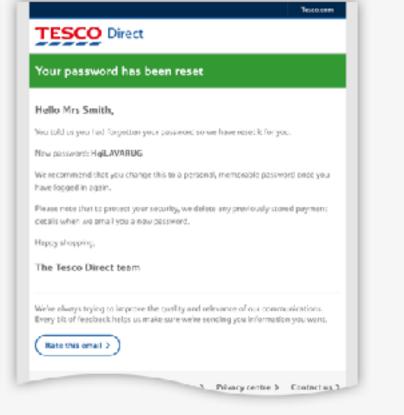

#### Heading (H5)

Footnote [T3] that is presented as a single paragraph.

DDL - NBE elements

DDL - Icons

DDL - Value tile and responsive images

DDL - Emails part 2

Store locator

Tesco.com