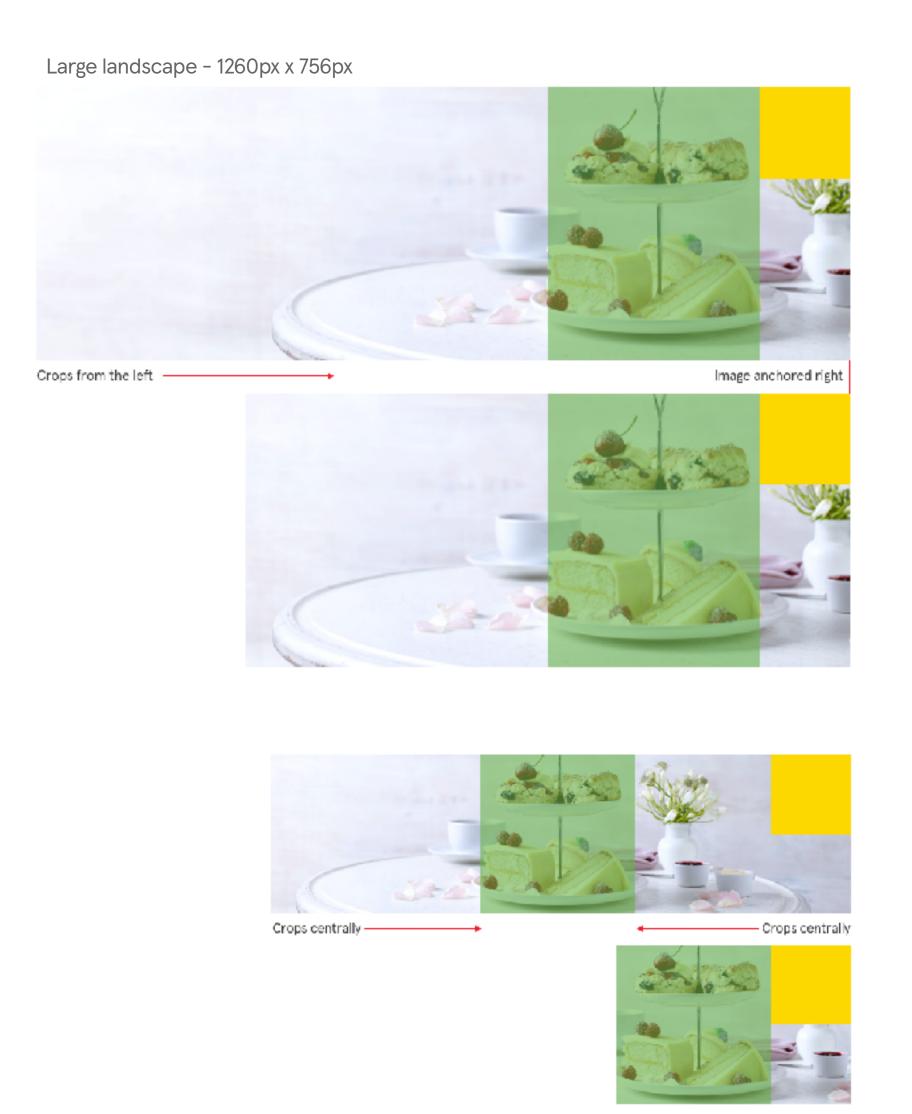

Footnote (T3) that is presented as a single paragraph.

Short form content - Text - Heading spacing - Desktop

# Heading (H1)

Standfirst (T1) that is presented as a single paragraph.

# Heading (H2)

Standfirst (T1) that is presented as a single paragraph.

# Heading (H1)

Body (T2) that is presented as a single paragraph.

# Heading (H2)

Body (T2) that is presented as a single paragraph.

# Heading (H3)

Body (T2) that is presented as a single paragraph.

## Heading (H4)

Body (T2) that is presented as a single paragraph.

#### Heading (H5)

Body (T2) that is presented as a single paragraph.

## Heading (H4)

Footnote (T3) that is presented as a single paragraph.

#### Heading (H5)

Footnote [T3] that is presented as a single paragraph.









DDL - NBE elements



DDL - Icons









DDL - Value tile and responsive images

















DDL - Emails part 2

Store locator

Tesco.com

**TESCO** Signpost

Body text (20px)

Text (48px)

Body text (20px) that can

wrap onto two lines

Button text >

Text (48px)



DDL - Tools

## NBE & DDL Success stories



DDL - CDL



**DDL** - Transactional sites





DDL - Tesco home page





DDL - Real food





DDL - Clubcard





DDL - Direct





DDL - Groceries









**DDL - Groceries** 





## NBE & DDL Before & after





Tesco home page























Tesco Clubcard













**Tesco Direct** 













**Tesco Groceries** 













































## DDL Design support









DDL - Global navigation































Self checkout