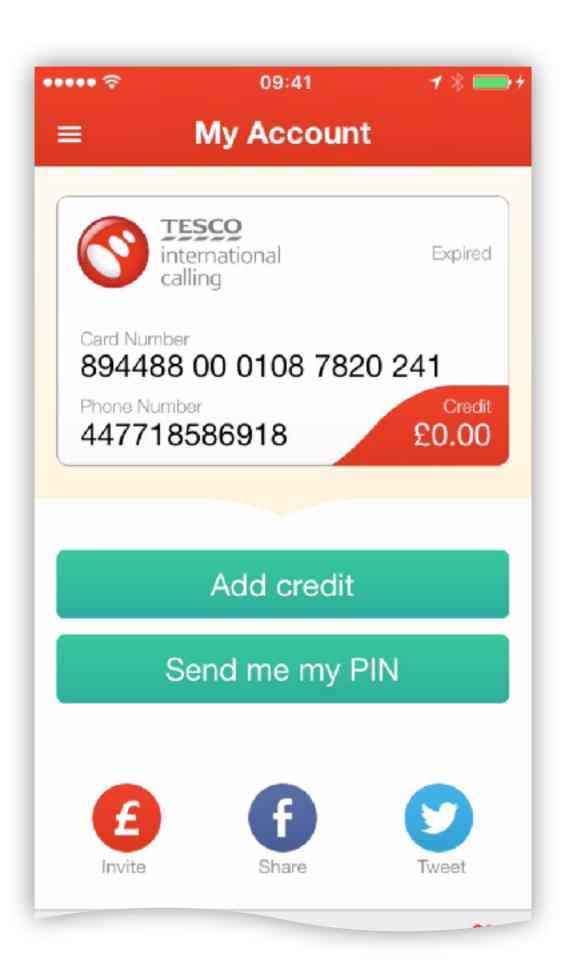

## NBE & DDL Success stories

DDL - CDL

**DDL** - Transactional sites

DDL - Tesco home page

DDL - Real food

DDL - Clubcard

DDL - Direct

DDL - Groceries

## NBE & DDL Before & after

Tesco home page

Tesco Clubcard

**Tesco Direct** 

**Tesco Groceries** 