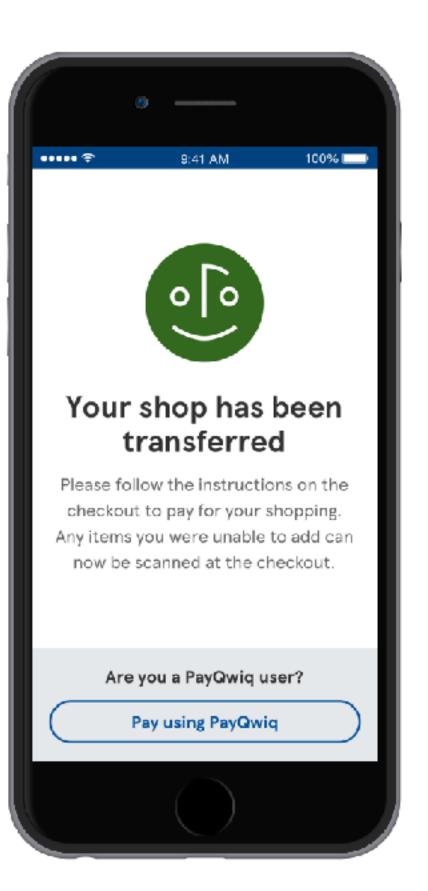

graph.









DDL - NBE elements



DDL - Icons









DDL - Value tile and responsive images

















DDL - Emails part 2

Store locator

Tesco.com

**TESCO** Signpost

Body text (20px)

Text (48px)

Body text (20px) that can

wrap onto two lines

Button text >

Text (48px)



DDL - Tools

## NBE & DDL Success stories



DDL - CDL



**DDL** - Transactional sites





DDL - Tesco home page





DDL - Real food





DDL - Clubcard





DDL - Direct





DDL - Groceries









**DDL - Groceries** 





## NBE & DDL Before & after





Tesco home page























Tesco Clubcard













**Tesco Direct** 













**Tesco Groceries** 













































## DDL Design support









DDL - Global navigation































Self checkout