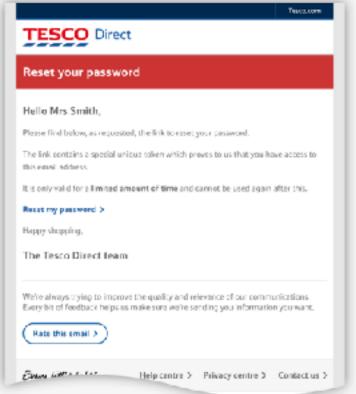

#### Heading (H5)

Footnote [T3] that is presented as a single paragraph.

DDL - NBE elements

DDL - Icons

DDL - Value tile and responsive images

DDL - Emails part 2

Store locator

Tesco.com