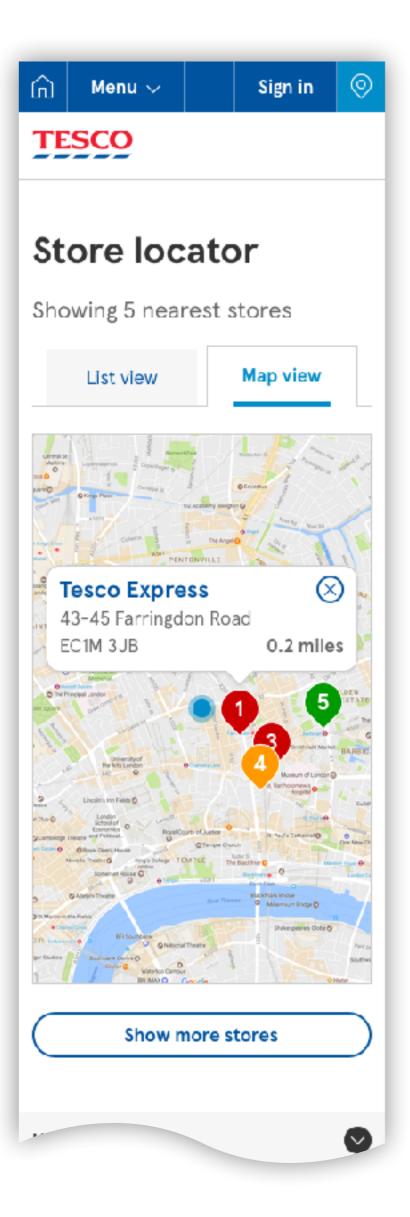

#### Heading (H5)

Footnote [T3] that is presented as a single paragraph.

DDL - NBE elements

DDL - Icons

DDL - Value tile and responsive images

DDL - Emails part 2

Store locator

Tesco.com