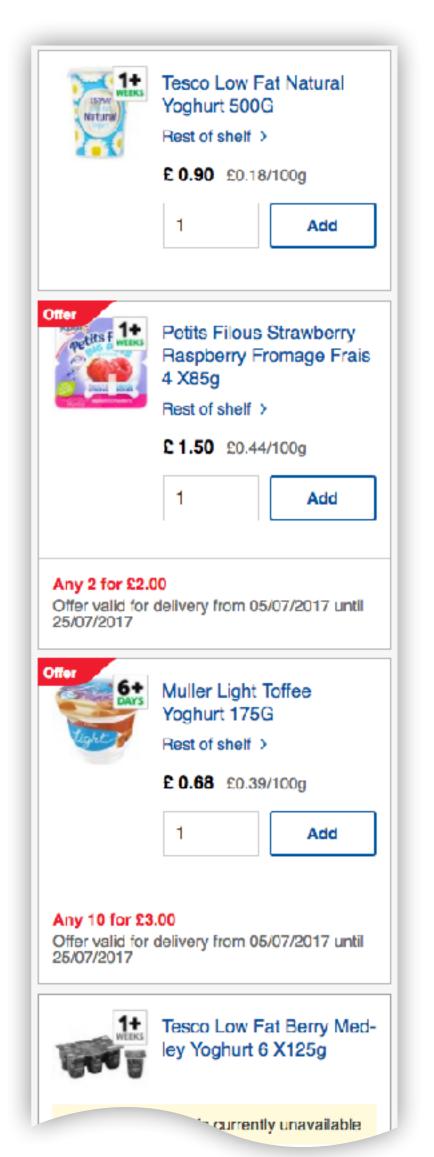

resented as a single paragraph.

#### Heading (H5)

Footnote [T3] that is presented as a single paragraph.









DDL - NBE elements



DDL - Icons









DDL - Value tile and responsive images

















DDL - Emails part 2

Store locator

Tesco.com

**TESCO** Signpost

Body text (20px)

Text (48px)

Body text (20px) that can

wrap onto two lines

Button text >

Text (48px)



DDL - Tools

## NBE & DDL Success stories



DDL - CDL



**DDL** - Transactional sites





DDL - Tesco home page





DDL - Real food





DDL - Clubcard





DDL - Direct





DDL - Groceries









**DDL - Groceries** 





## NBE & DDL Before & after





Tesco home page























Tesco Clubcard













**Tesco Direct** 













**Tesco Groceries** 













































## DDL Design support









DDL - Global navigation































Self checkout