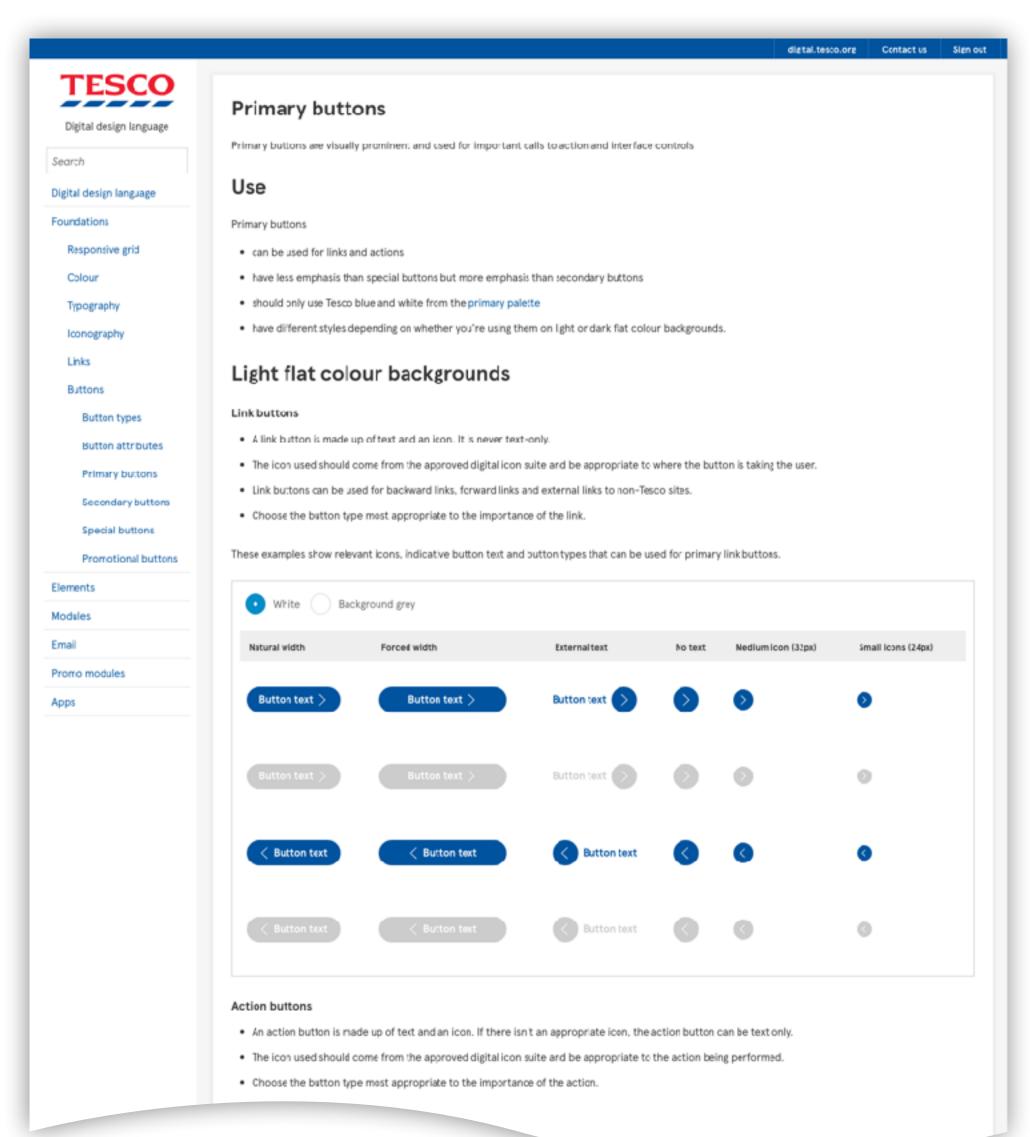

ion of the truth

# The DDL

# DDL What is it?

- Our customers experience with our brand to be consistent and joined-up.
- The Digital Design Language (DDL) is a resource that defines how our brand's most common UI elements should be implemented.
- Creates commonality in the look, feel and behaviour of our digital properties and communications.
- The DDL is mobile first and designed for the way our customers use digital products and services.

# DDL How we work

- · Core team 2 leads, PM, UI designer, UX designer, 2 Interface developers
- Blended UX / UI teams from across the business 2 days a week
- Subject matter experts for specific sprints
- Weekly design forum made up of UX/UI heads from across the business
- Monthly Open shares in Lever and WGC





Design forum







Open shares



moortant calls to action, e.g. Add to basket. Book a delivery slot



DDL - NBE Toolkit

| Week commencing         | 20 Feb                                    | 27 Feb                          | 6 Mar                                         | 13 Mar | 20 Mar                      | 27 Mar                                    | 3 Apr                                                                                                                        | 10 Apr                                     | 17 Apr                                        | 24 Apr                            | 1 May             | 8 May           |  |
|-------------------------|-------------------------------------------|---------------------------------|-----------------------------------------------|--------|-------------