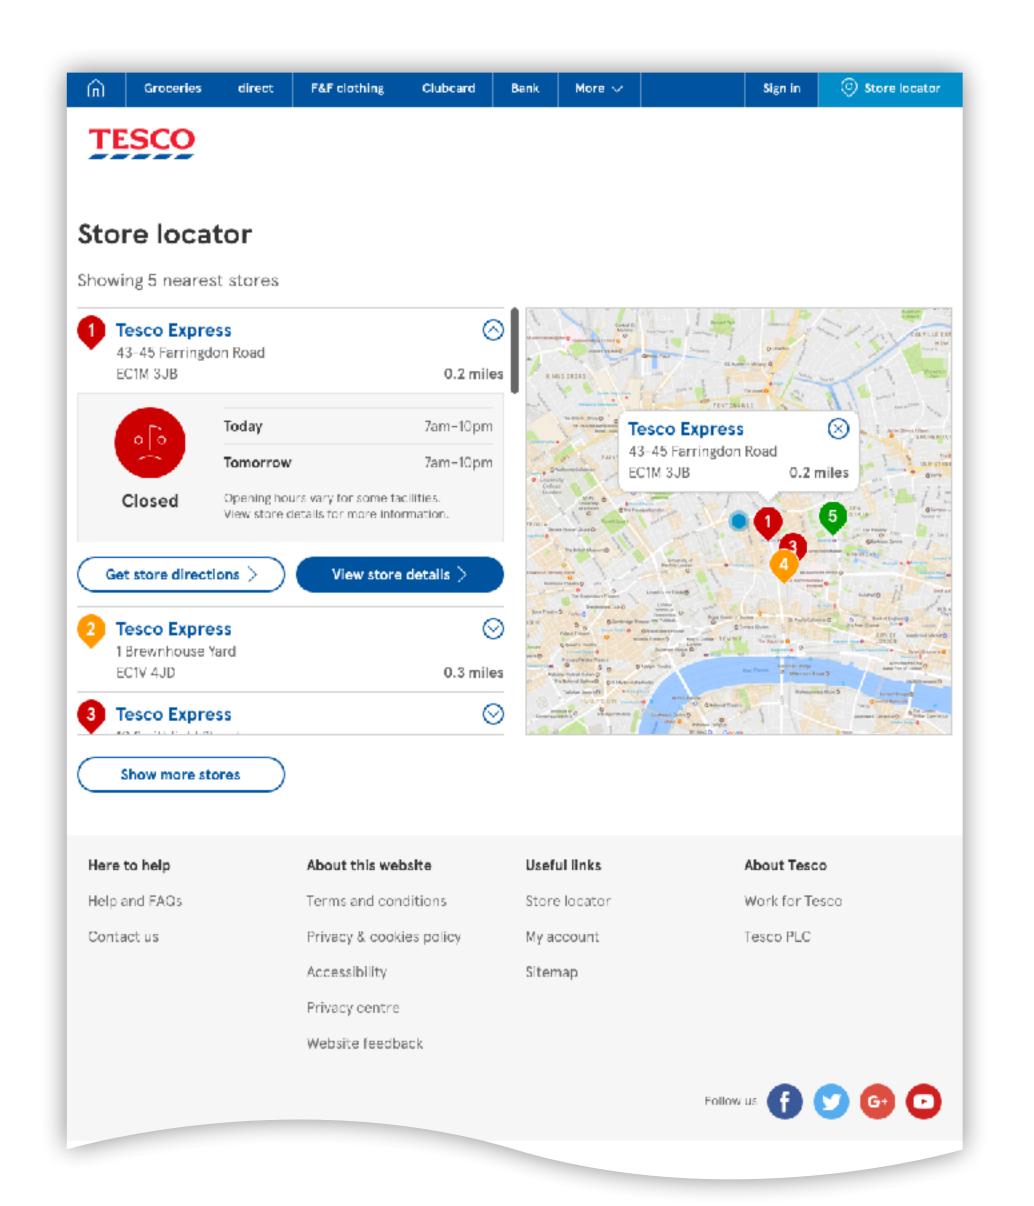

#### Heading (H5)

Footnote [T3] that is presented as a single paragraph.

DDL - NBE elements

DDL - Icons

DDL - Value tile and responsive images

DDL - Emails part 2

Store locator

Tesco.com