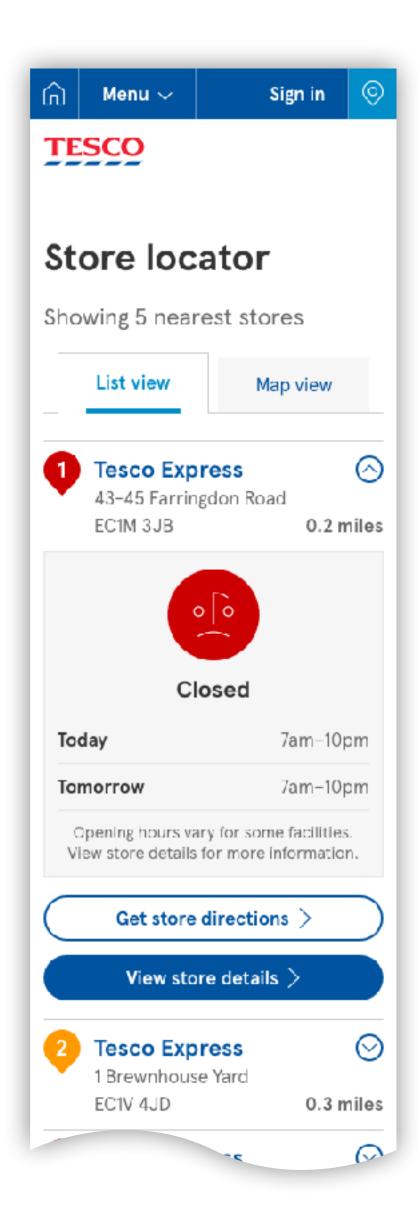

#### Heading (H5)

Footnote [T3] that is presented as a single paragraph.

DDL - NBE elements

DDL - Icons

DDL - Value tile and responsive images

DDL - Emails part 2

Store locator

Tesco.com