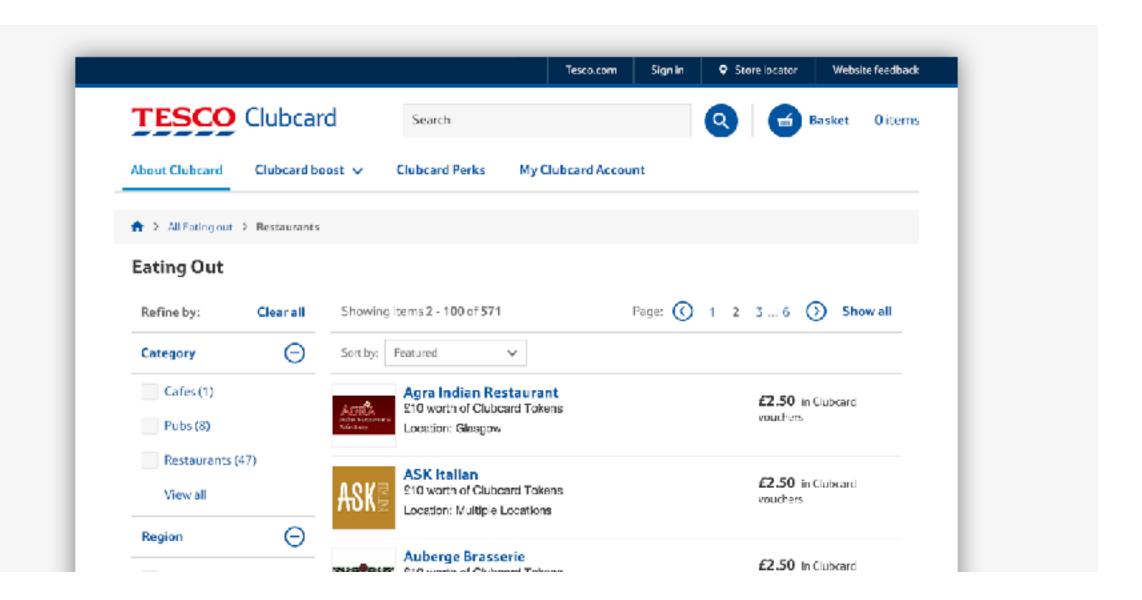

## NBE & DDL Success stories

DDL - CDL

**DDL** - Transactional sites

DDL - Tesco home page

DDL - Real food

DDL - Clubcard

DDL - Direct

DDL - Groceries

**DDL - Groceries** 