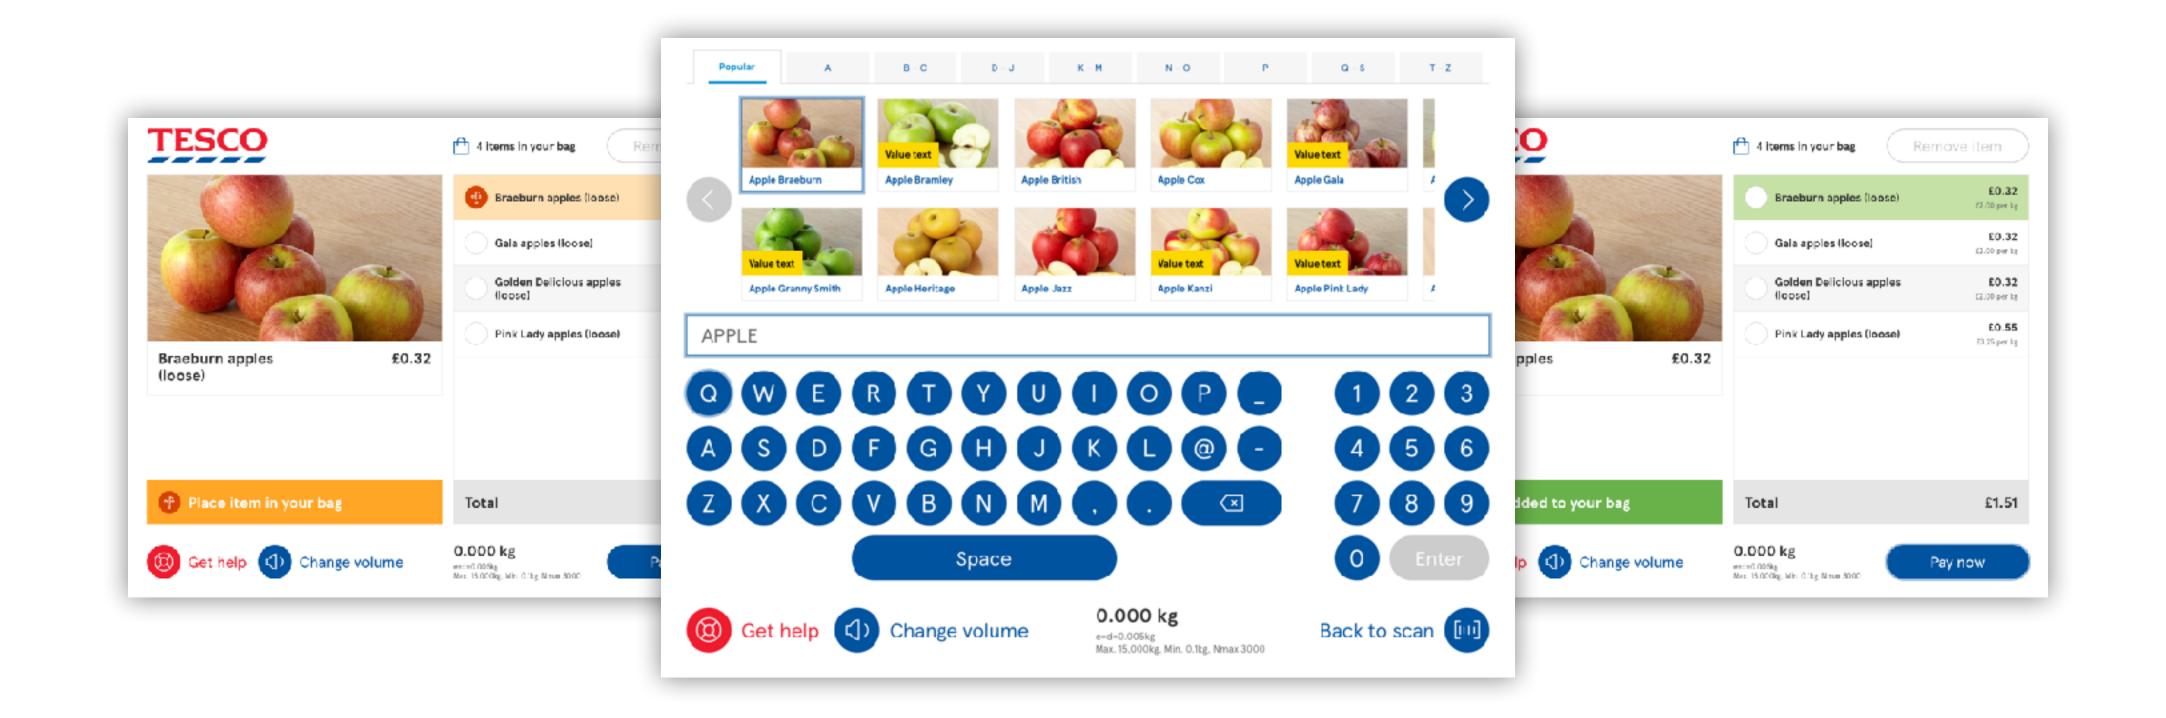

aph.









DDL - NBE elements



DDL - Icons









DDL - Value tile and responsive images

















DDL - Emails part 2

Store locator

Tesco.com

**TESCO** Signpost

Body text (20px)

Text (48px)

Body text (20px) that can

wrap onto two lines

Button text >

Text (48px)



DDL - Tools

## NBE & DDL Success stories



DDL - CDL



**DDL** - Transactional sites





DDL - Tesco home page





DDL - Real food





DDL - Clubcard





DDL - Direct





DDL - Groceries









**DDL - Groceries** 





## NBE & DDL Before & after





Tesco home page























Tesco Clubcard













**Tesco Direct** 













**Tesco Groceries** 













































## DDL Design support









DDL - Global navigation































Self checkout