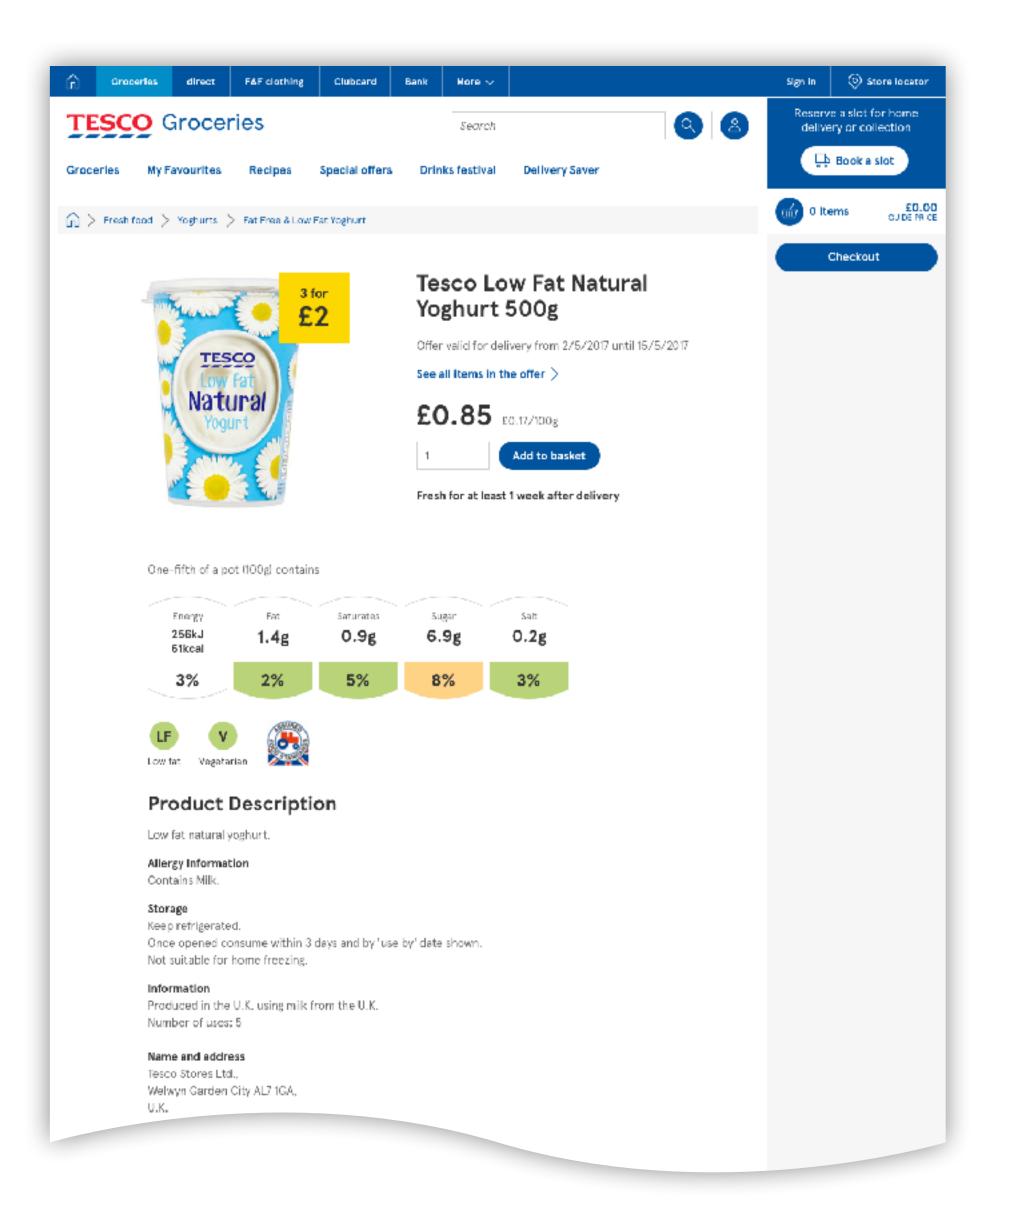

## NBE & DDL Before & after

Tesco home page

Tesco Clubcard

**Tesco Direct** 

**Tesco Groceries** 