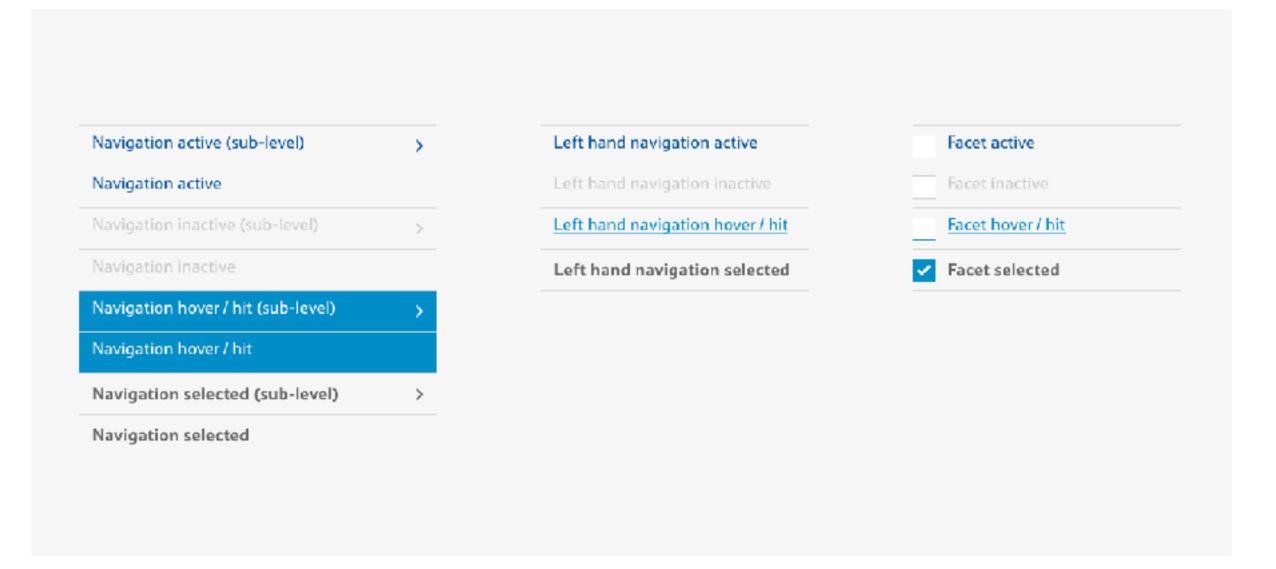

Tesco Finest 4 Beef Steak Burgers 454g

British or Scotch beef steak mince burgers, lightly seasoned. Made with meaty prime cuts of beef, sea salt and black pepper. Gluten free.

#### Product information

## Ingredients (for British variant):

British Beef (94%), Dried Potato, Rice Flour, Water, Sea Salt, Dried Onion, Spices, Preservative (Sadium Metabisulphite), Sugar, Salt, Destrose, Black Pepper.

Scotch Beef PGI (94%), Dried Potato, Rica Flour, Water, Sea Salt, Dried Onion, Spices, Preservative (Sodium Metabisulphite), Sugar, Salt, Deztrose, Black Pepper.

## Allergy information:

For allergens, see ingredients in bold.

Keep refrigerated. Once opened, use immediately.

#### Produced inc United Kingdom

Using beaf from:

## United Kingdom Cooking instructions

DDL - Type hierarchy





| Within a body of text an inline link active that features natural wording should <u>look like this</u> to                                                                                             |  |  |  |  |  |
|-------------------------------------------------------------------------------------------------------------------------------------------------------------------------------------------------------|--|--|--|--|--|
| provide standout without compromising<br>legibility.                                                                                                                                                  |  |  |  |  |  |
|