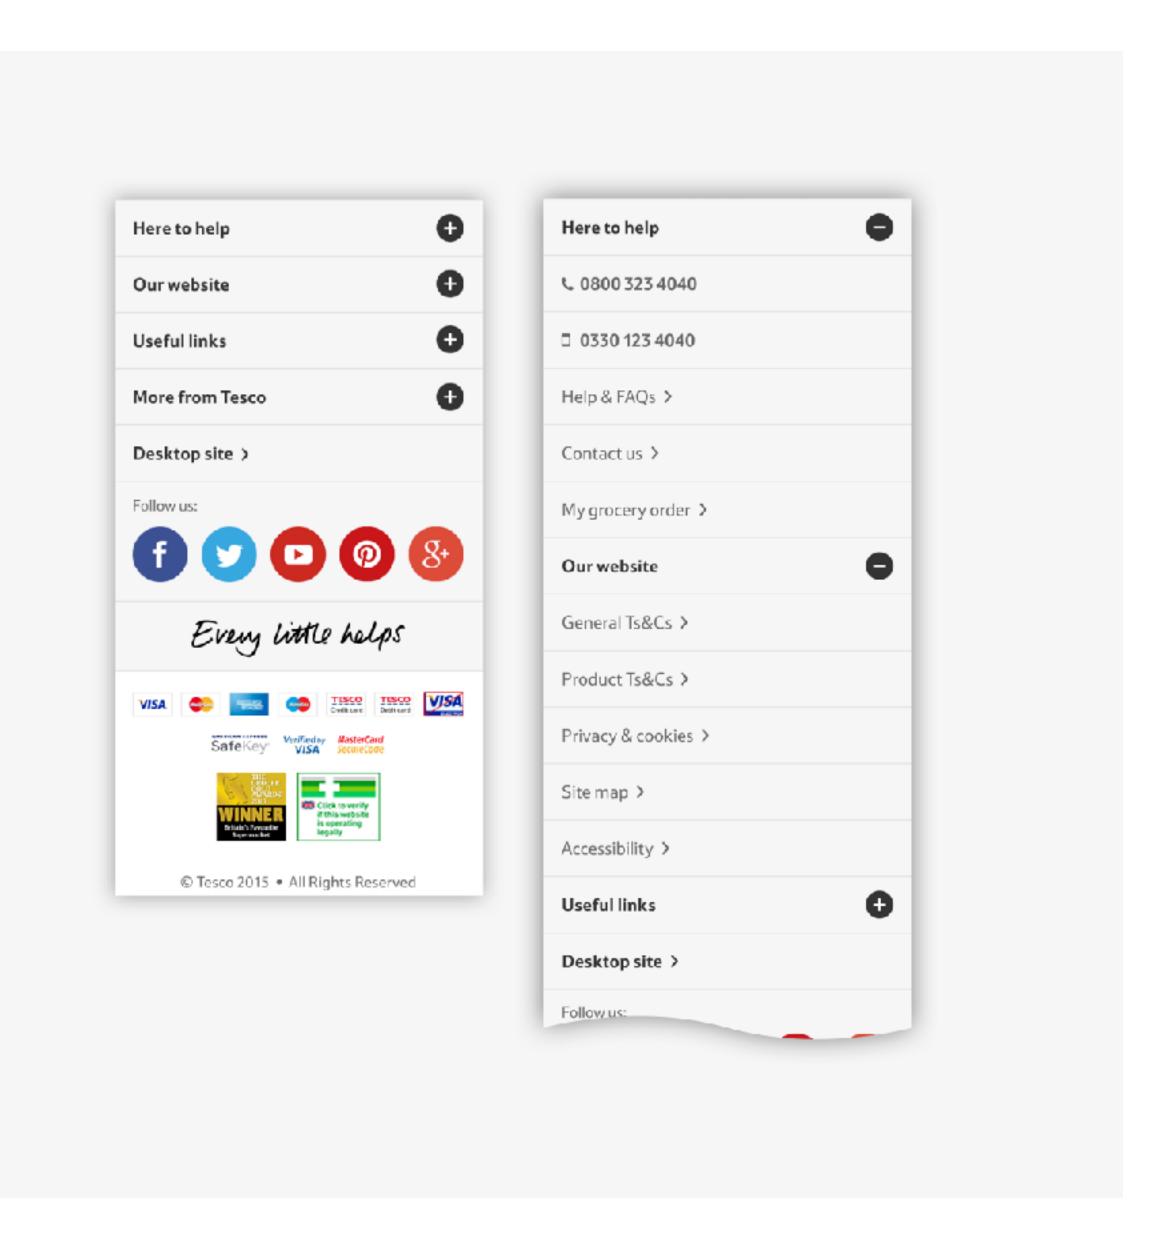

# The DDL Release one

DDL - Footer

Heading - Tesco Bold - 32px / 36px For use in headings and in combination with body text set at 28px / 32px

Tesco Organic Apples ABCDEFGHIJKLMNOPQRSTUVWXYZ abcdefghijklmnopgrstuvwxyz 1234567890 &(\$£.,!?)