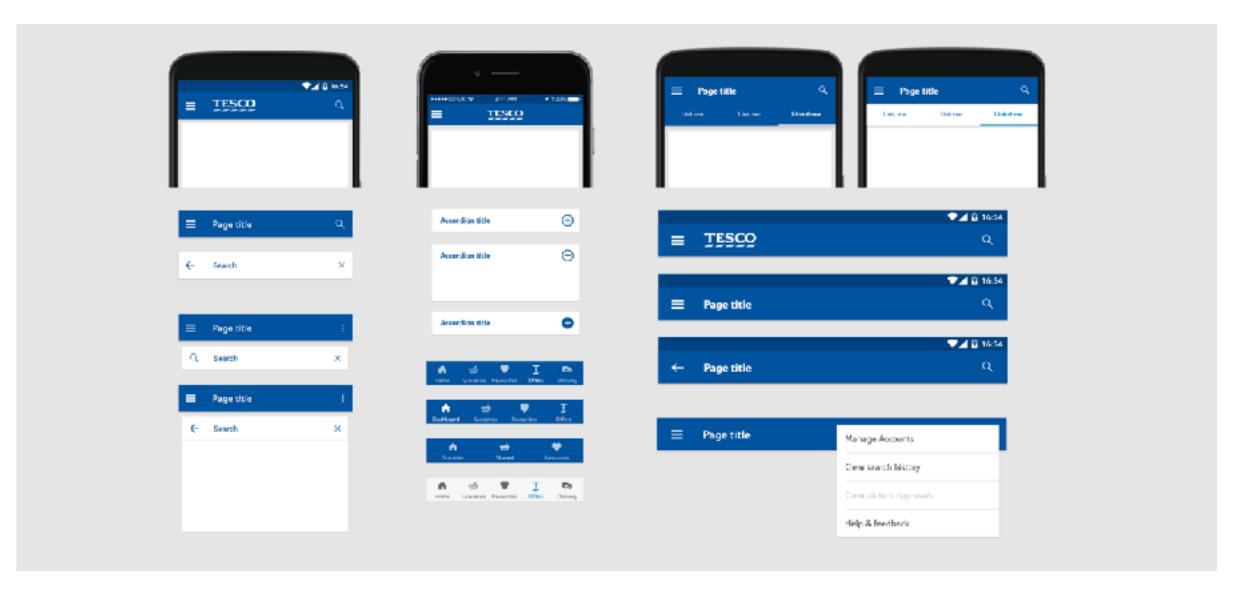

|                          | Radio butten trru                                                                                                                                                                                                       | -                                                                                                                                                                                                                                                                                    |

DDL - Forms



Buy one Get one

FREE

Main Headline 24px

Subject to availability. Delivery

charges may apply.

Body copy of 16px goes here and

should probably stop at two lines.

















































# New brand expression







Short form co...acing - Mobile

# Heading (H1)

Standfirst (T1) that is presented as a single paragraph.

# Heading (H2)

Standfirst (T1) that is presented as a single paragraph.

# Heading (H1)

Body (T2) that is presented as a single paragraph.

# Heading (H2)

Body (T2) that is presented as a single paragraph.

## Heading (H3)

Body (T2) that is presented as a single paragraph.

## Heading (H4)

Body (T2) that is presented as a single paragraph.

## Heading (H5)

Body (T2) that is presented as a single paragraph.

# Heading (H4)

Footnote (T3) that is presented as a single paragraph.

#### Heading (H5)

Footnote (T3) that is presented as a single paragraph.

Short form content - Text - Heading spacing - Desktop

# Heading (H1)

Standfirst (T1) that is p