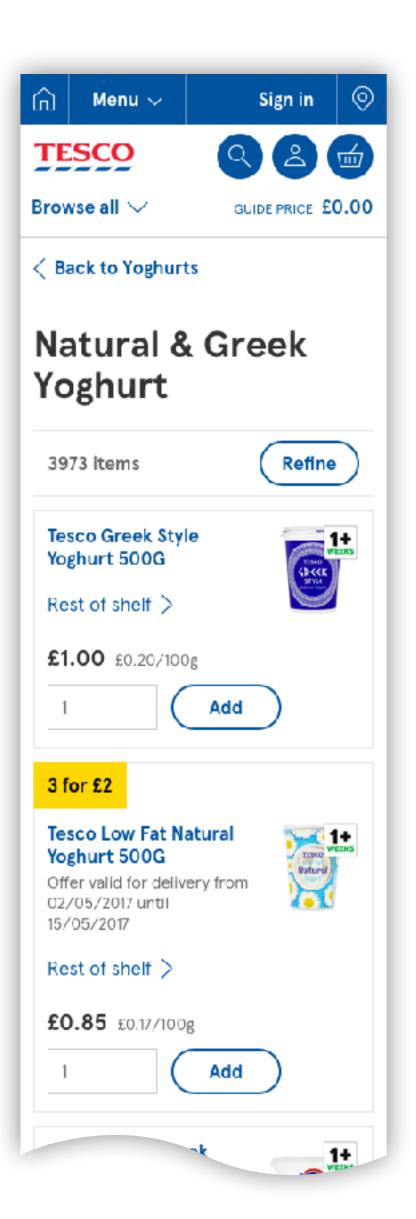

ed as a single paragraph.

## Heading (H4)

Body (T2) that is presented as a single paragraph.

#### Heading (H5)

Body (T2) that is presented as a single paragraph.

## Heading (H4)

Footnote (T3) that is presented as a single paragraph.

#### Heading (H5)

Footnote [T3] that is presented as a single paragraph.









DDL - NBE elements



DDL - Icons









DDL - Value tile and responsive images

















DDL - Emails part 2

Store locator

Tesco.com

**TESCO** Signpost

Body text (20px)

Text (48px)

Body text (20px) that can

wrap onto two lines

Button text >

Text (48px)



DDL - Tools

## NBE & DDL Success stories



DDL - CDL



**DDL** - Transactional sites





DDL - Tesco home page





DDL - Real food





DDL - Clubcard





DDL - Direct





DDL - Groceries









**DDL - Groceries** 





## NBE & DDL Before & after





Tesco home page























Tesco Clubcard













**Tesco Direct** 













**Tesco Groceries** 













































## DDL Design support









DDL - Global navigation































Self checkout