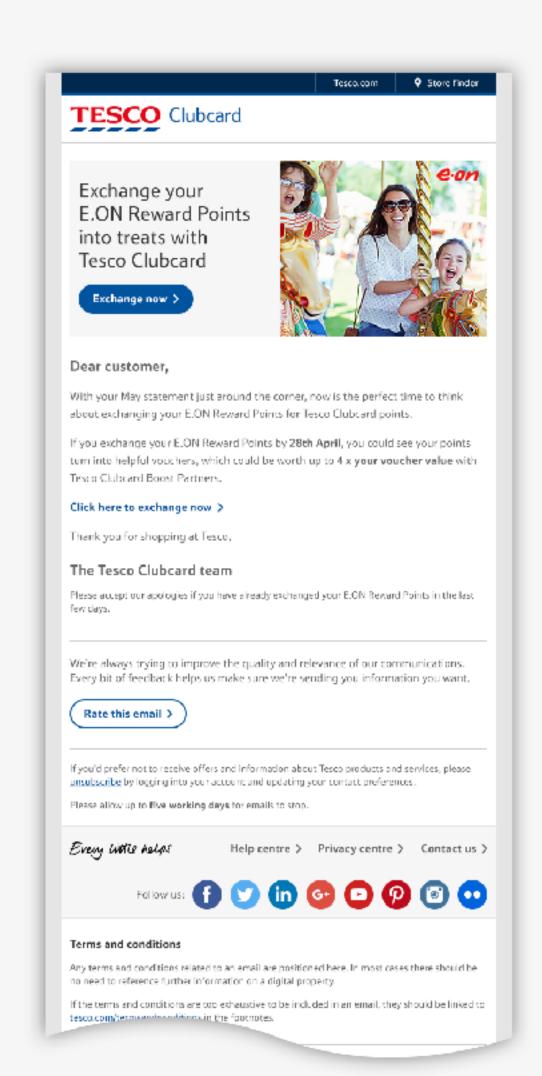

## NBE & DDL Success stories

DDL - CDL

**DDL** - Transactional sites

DDL - Tesco home page

DDL - Real food

DDL - Clubcard

DDL - Direct

DDL - Groceries

## NBE & DDL Before & after

Tesco home page

Tesco Clubcard

**Tesco Direct** 

**Tesco Groceries** 