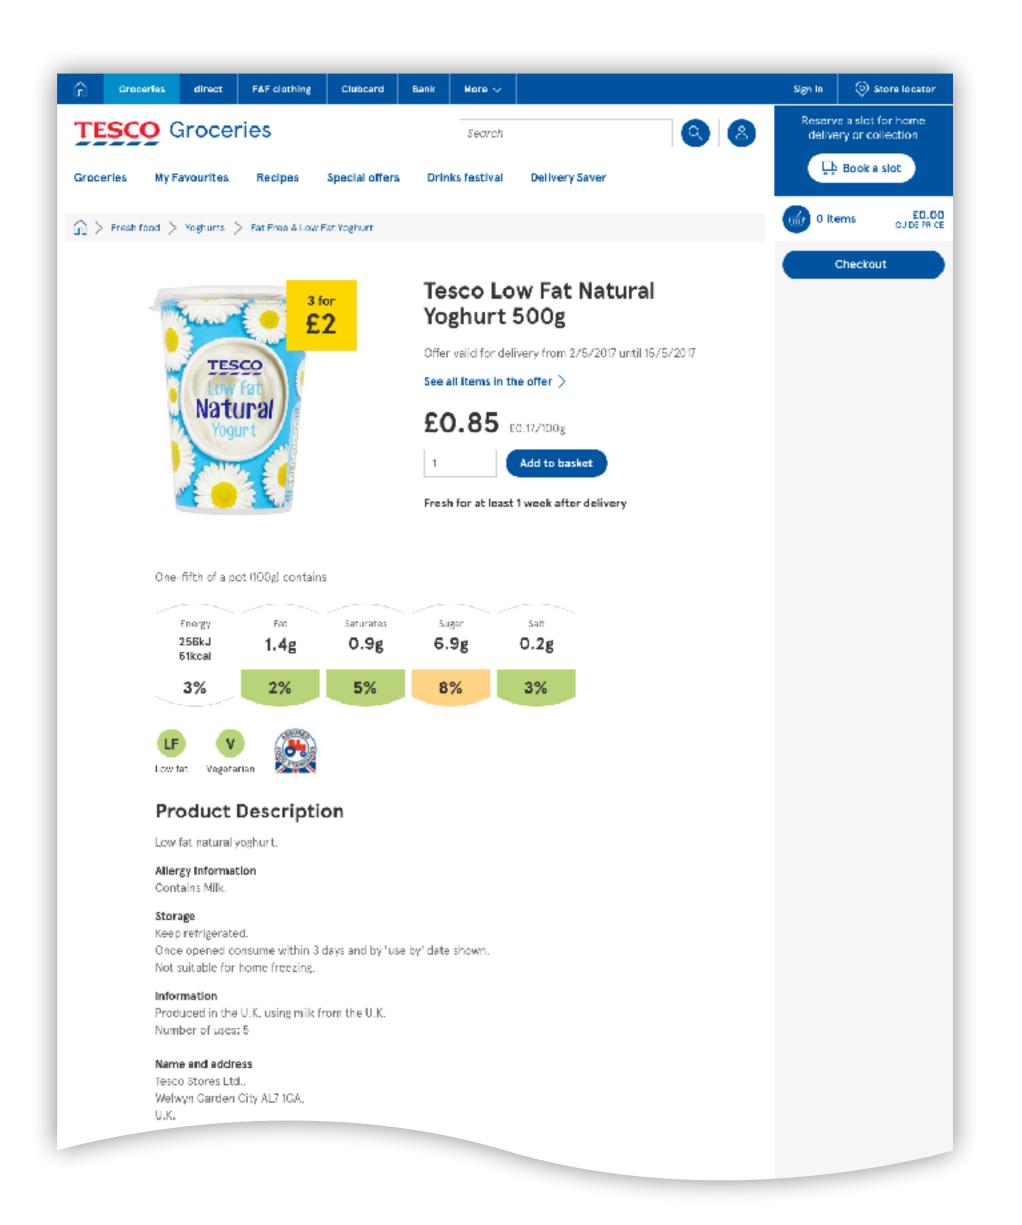

.

## Heading (H4)

Body (T2) that is presented as a single paragraph.

#### Heading (H5)

Body (T2) that is presented as a single paragraph.

## Heading (H4)

Footnote (T3) that is presented as a single paragraph.

#### Heading (H5)

Footnote [T3] that is presented as a single paragraph.









DDL - NBE elements



DDL - Icons









DDL - Value tile and responsive images

















DDL - Emails part 2

Store locator

Tesco.com

**TESCO** Signpost

Body text (20px)

Text (48px)

Body text (20px) that can

wrap onto two lines

Button text >

Text (48px)



DDL - Tools

## NBE & DDL Success stories



DDL - CDL



**DDL** - Transactional sites





DDL - Tesco home page





DDL - Real food





DDL - Clubcard





DDL - Direct





DDL - Groceries









**DDL - Groceries** 





## NBE & DDL Before & after





Tesco home page























Tesco Clubcard













**Tesco Direct** 













**Tesco Groceries** 













































## DDL Design support









DDL - Global navigation































Self checkout