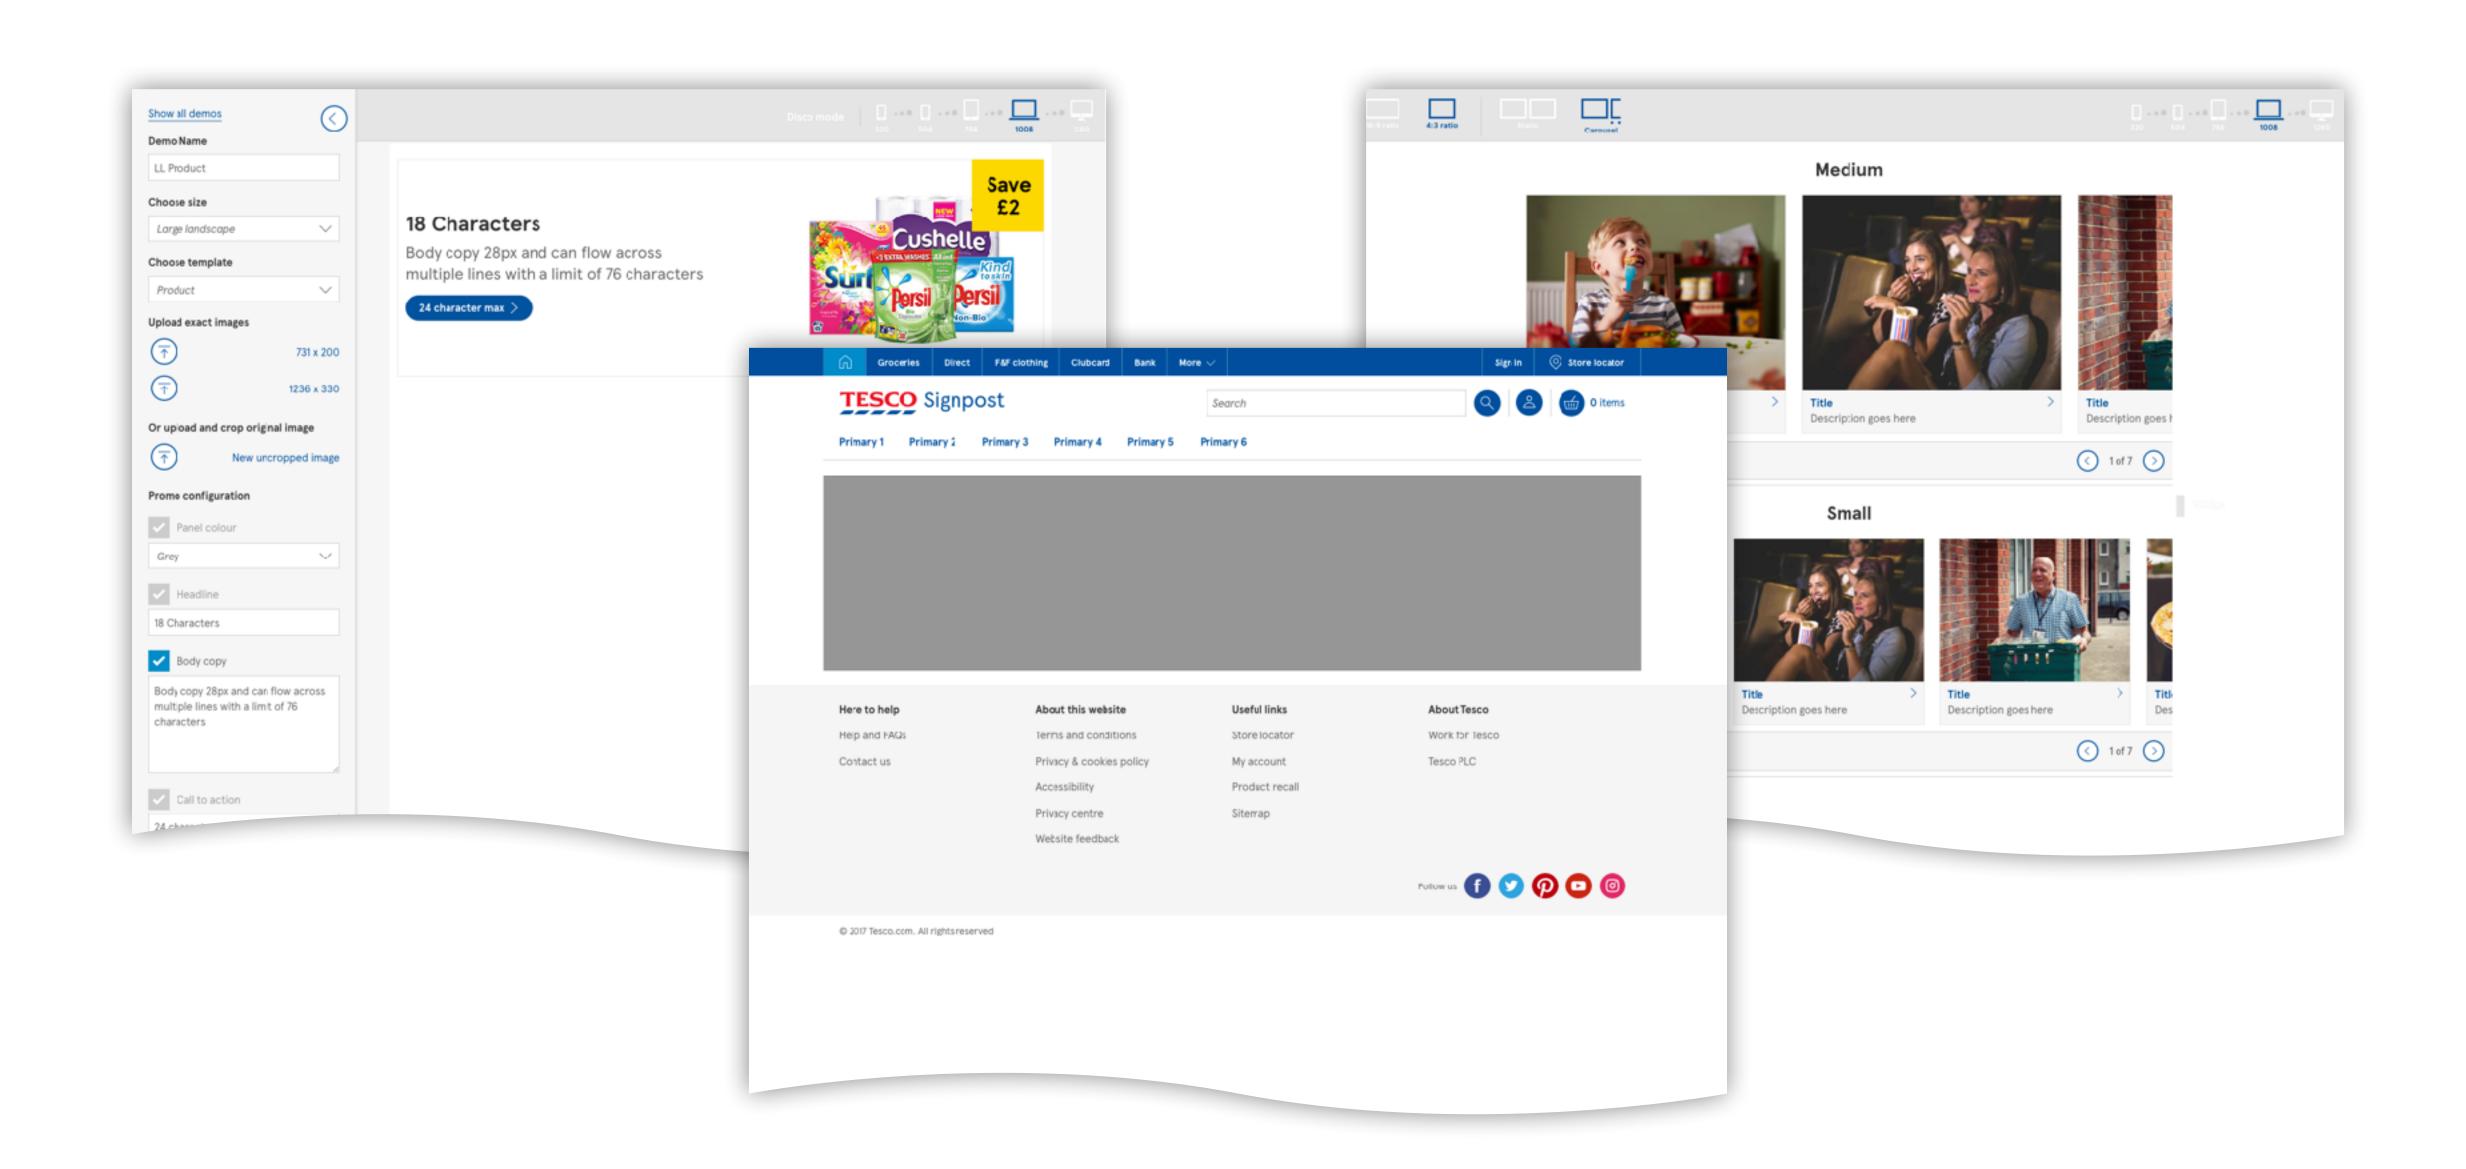

**TESCO** Signpost

Body text (20px)

Text (48px)

Body text (20px) that can

wrap onto two lines

Button text >

Text (48px)

DDL - Tools