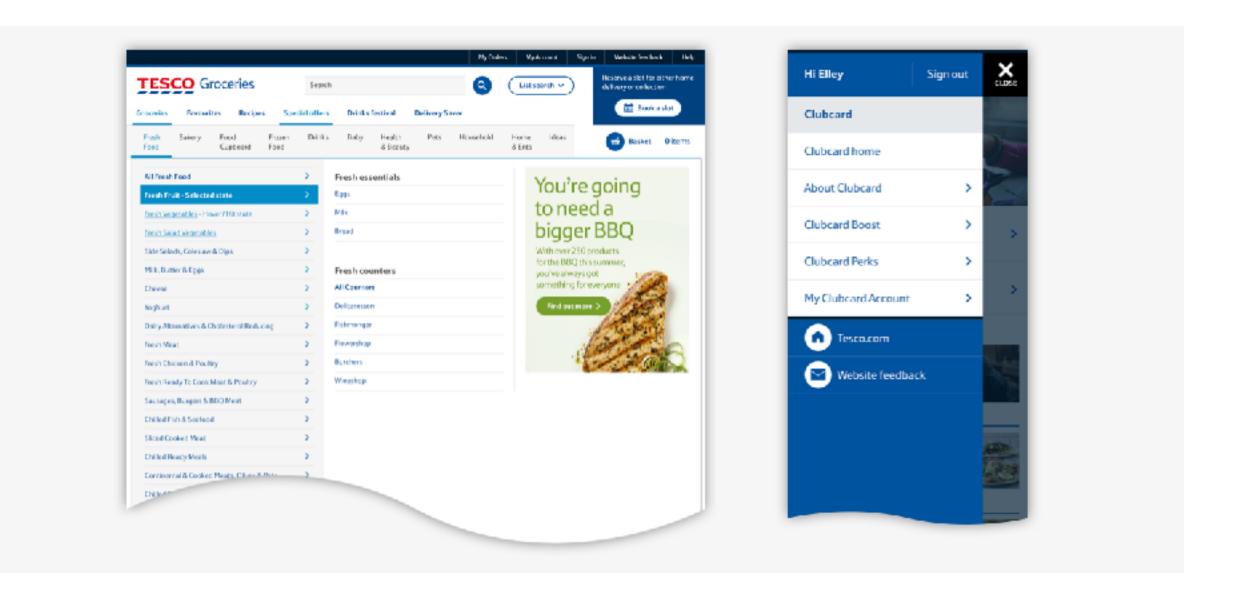

## NBE & DDL Success stories

DDL - CDL

**DDL** - Transactional sites

DDL - Tesco home page

DDL - Real food

DDL - Clubcard

DDL - Direct

DDL - Groceries

## NBE & DDL Before & after

Tesco home page

Tesco Clubcard

**Tesco Direct** 

**Tesco Groceries** 