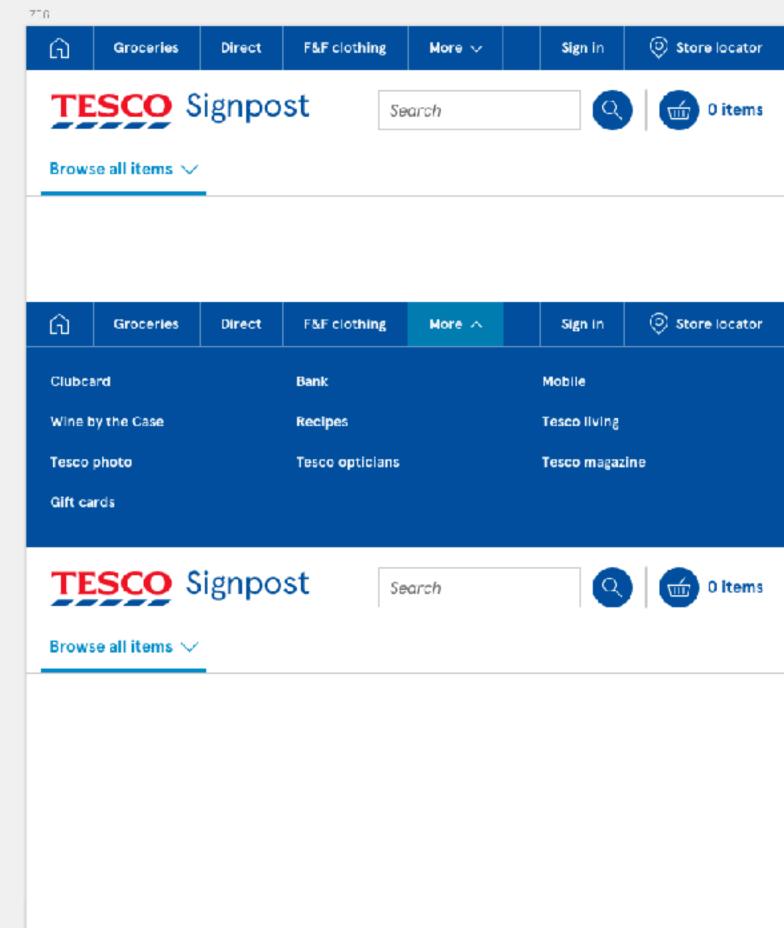

#### Heading (H5)

Footnote [T3] that is presented as a single paragraph.

DDL - NBE elements

DDL - Icons

DDL - Value tile and responsive images

DDL - Emails part 2

Store locator

Tesco.com