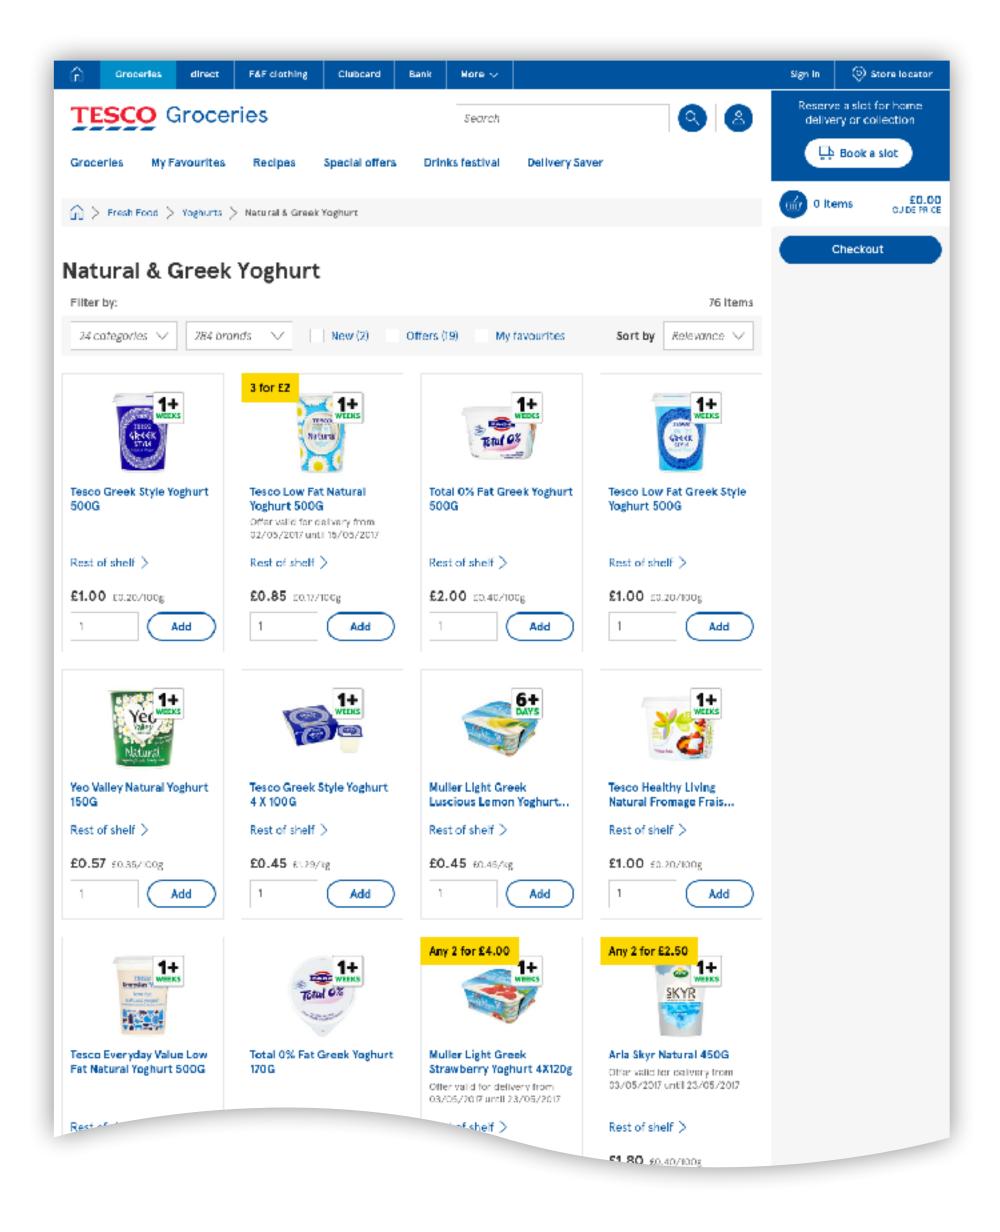

is presented as a single paragraph.

#### Heading (H5)

Footnote [T3] that is presented as a single paragraph.









DDL - NBE elements



DDL - Icons









DDL - Value tile and responsive images

















DDL - Emails part 2

Store locator

Tesco.com

**TESCO** Signpost

Body text (20px)

Text (48px)

Body text (20px) that can

wrap onto two lines

Button text >

Text (48px)



DDL - Tools

## NBE & DDL Success stories



DDL - CDL



**DDL** - Transactional sites





DDL - Tesco home page





DDL - Real food





DDL - Clubcard





DDL - Direct





DDL - Groceries









**DDL - Groceries** 





## NBE & DDL Before & after





Tesco home page























Tesco Clubcard













**Tesco Direct** 













**Tesco Groceries** 













































## DDL Design support









DDL - Global navigation































Self checkout