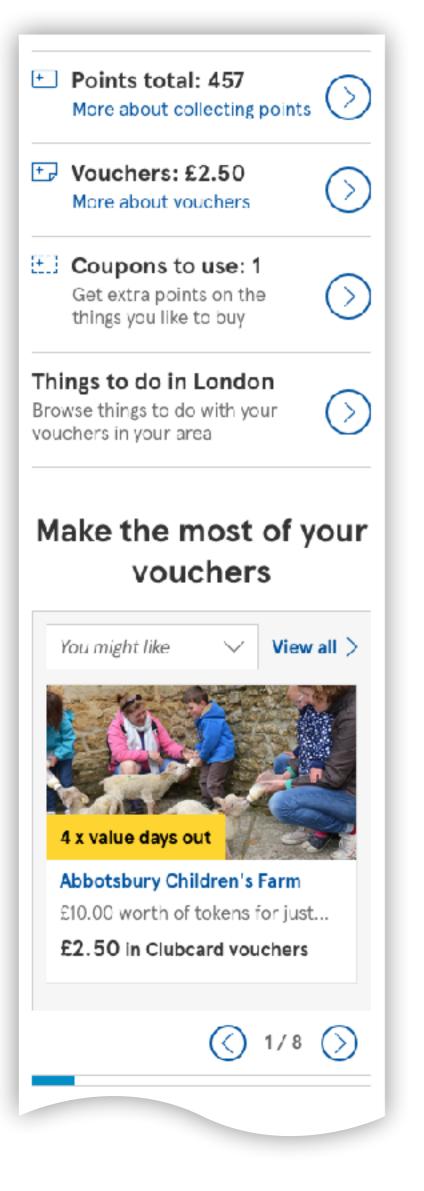

## NBE & DDL Success stories

DDL - CDL

**DDL** - Transactional sites

DDL - Tesco home page

DDL - Real food

DDL - Clubcard

DDL - Direct

DDL - Groceries

## NBE & DDL Before & after

Tesco home page

Tesco Clubcard

**Tesco Direct** 

**Tesco Groceries** 