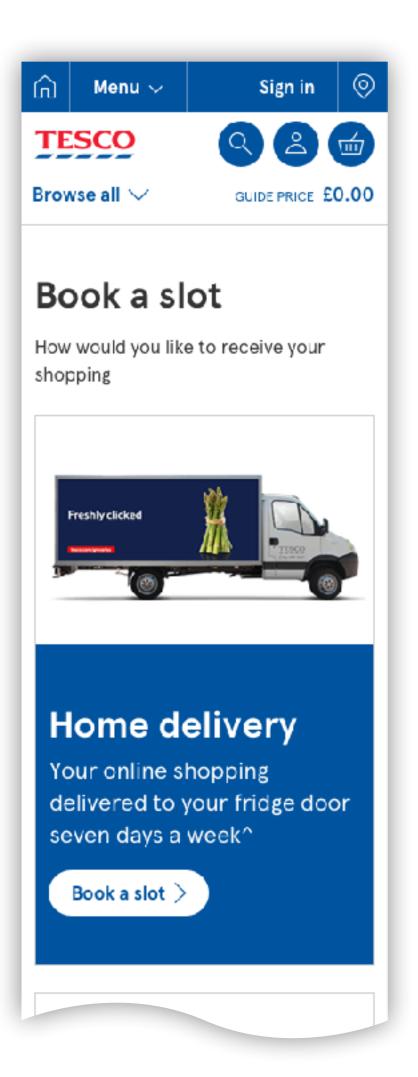

sented as a single paragraph.

## Heading (H4)

Body (T2) that is presented as a single paragraph.

#### Heading (H5)

Body (T2) that is presented as a single paragraph.

## Heading (H4)

Footnote (T3) that is presented as a single paragraph.

#### Heading (H5)

Footnote [T3] that is presented as a single paragraph.









DDL - NBE elements



DDL - Icons









DDL - Value tile and responsive images

















DDL - Emails part 2

Store locator

Tesco.com

**TESCO** Signpost

Body text (20px)

Text (48px)

Body text (20px) that can

wrap onto two lines

Button text >

Text (48px)



DDL - Tools

## NBE & DDL Success stories



DDL - CDL



**DDL** - Transactional sites





DDL - Tesco home page





DDL - Real food





DDL - Clubcard





DDL - Direct





DDL - Groceries









**DDL - Groceries** 





## NBE & DDL Before & after





Tesco home page























Tesco Clubcard













**Tesco Direct** 













**Tesco Groceries** 













































## DDL Design support









DDL - Global navigation































Self checkout