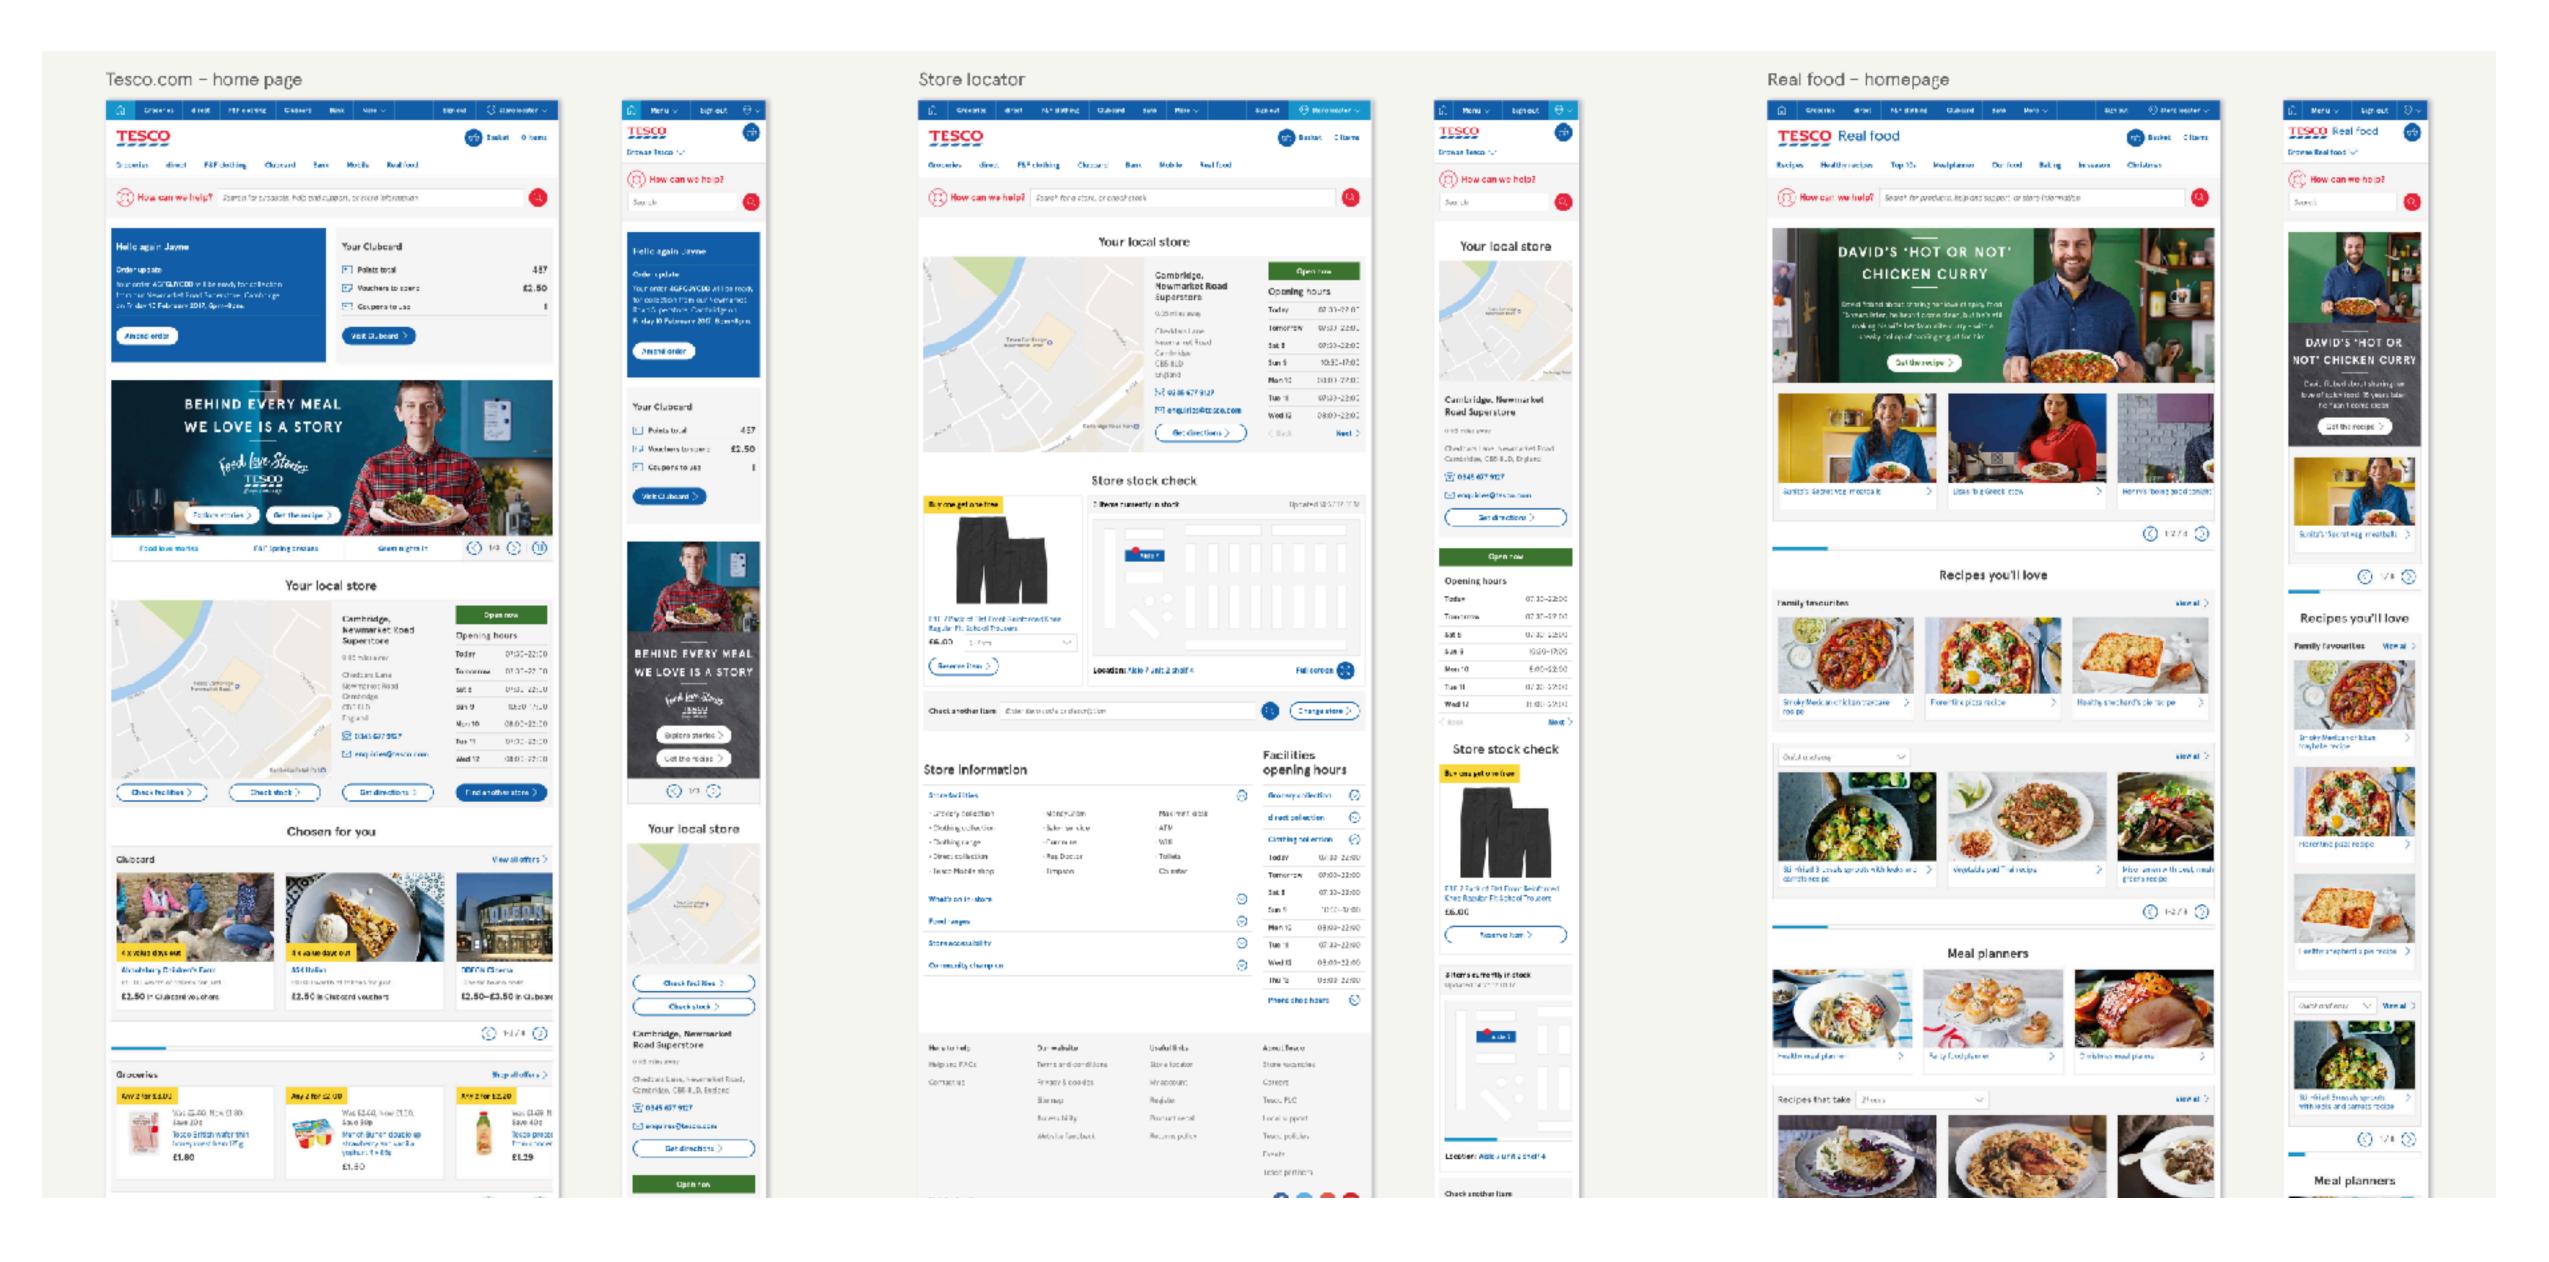

## NBE & DDL Success stories

DDL - CDL

**DDL** - Transactional sites

DDL - Tesco home page

DDL - Real food

DDL - Clubcard

DDL - Direct

DDL - Groceries

## NBE & DDL Before & after

Tesco home page

Tesco Clubcard

**Tesco Direct** 

**Tesco Groceries** 