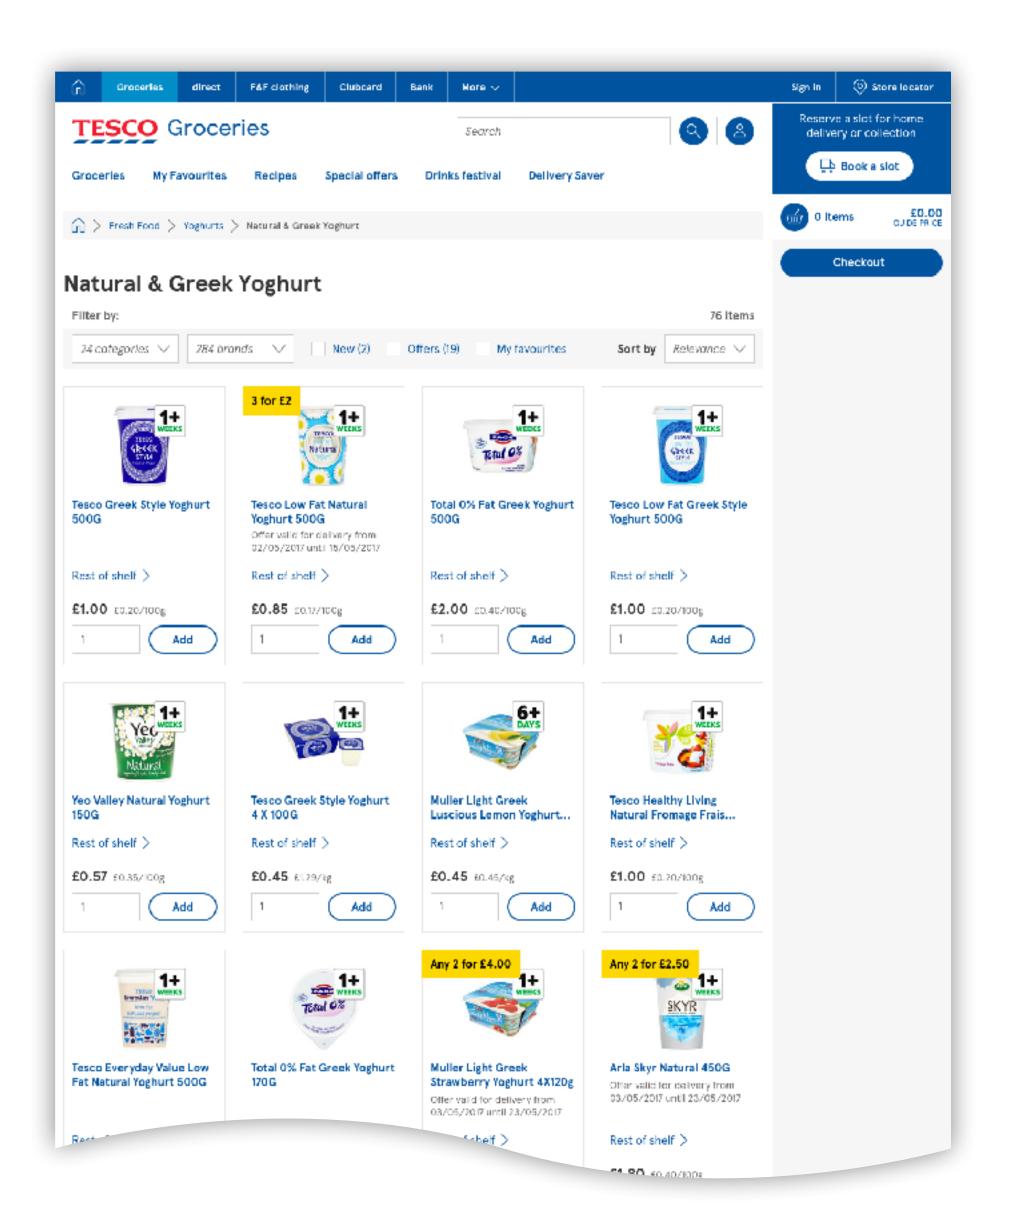

nted as a single paragraph.

## Heading (H4)

Body (T2) that is presented as a single paragraph.

#### Heading (H5)

Body (T2) that is presented as a single paragraph.

## Heading (H4)

Footnote (T3) that is presented as a single paragraph.

#### Heading (H5)

Footnote [T3] that is presented as a single paragraph.









DDL - NBE elements



DDL - Icons









DDL - Value tile and responsive images

















DDL - Emails part 2

Store locator

Tesco.com

**TESCO** Signpost

Body text (20px)

Text (48px)

Body text (20px) that can

wrap onto two lines

Button text >

Text (48px)



DDL - Tools

## NBE & DDL Success stories



DDL - CDL



**DDL** - Transactional sites





DDL - Tesco home page





DDL - Real food





DDL - Clubcard





DDL - Direct





DDL - Groceries









**DDL - Groceries** 





## NBE & DDL Before & after





Tesco home page























Tesco Clubcard













**Tesco Direct** 













**Tesco Groceries** 













































## DDL Design support









DDL - Global navigation































Self checkout