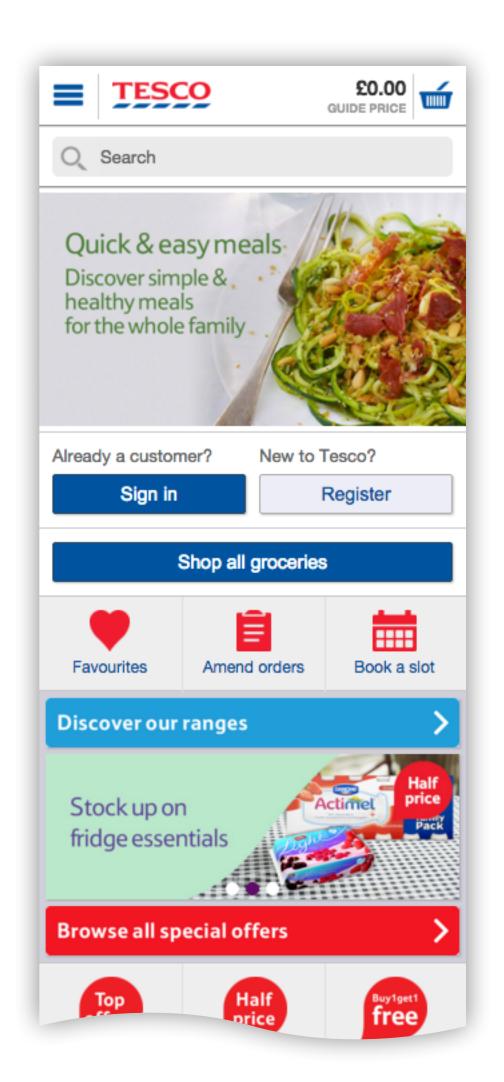

## NBE & DDL Success stories

DDL - CDL

**DDL** - Transactional sites

DDL - Tesco home page

DDL - Real food

DDL - Clubcard

DDL - Direct

DDL - Groceries

## NBE & DDL Before & after

Tesco home page

Tesco Clubcard

**Tesco Direct** 

**Tesco Groceries** 