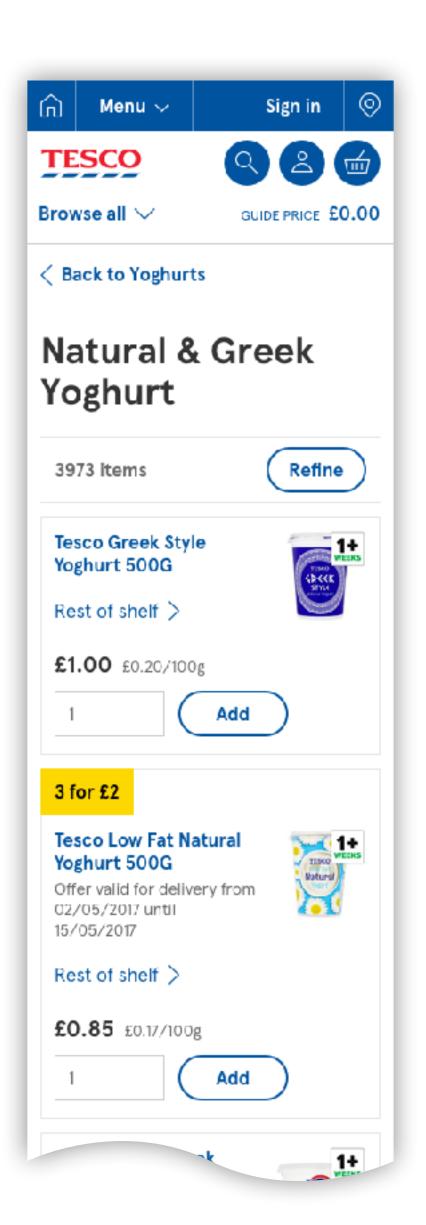

sented as a single paragraph.

#### Heading (H5)

Footnote [T3] that is presented as a single paragraph.









DDL - NBE elements



DDL - Icons









DDL - Value tile and responsive images

















DDL - Emails part 2

Store locator

Tesco.com

**TESCO** Signpost

Body text (20px)

Text (48px)

Body text (20px) that can

wrap onto two lines

Button text >

Text (48px)



DDL - Tools

## NBE & DDL Success stories



DDL - CDL



**DDL** - Transactional sites





DDL - Tesco home page





DDL - Real food





DDL - Clubcard





DDL - Direct





DDL - Groceries









**DDL - Groceries** 





## NBE & DDL Before & after





Tesco home page























Tesco Clubcard













**Tesco Direct** 













**Tesco Groceries** 













































## DDL Design support









DDL - Global navigation































Self checkout