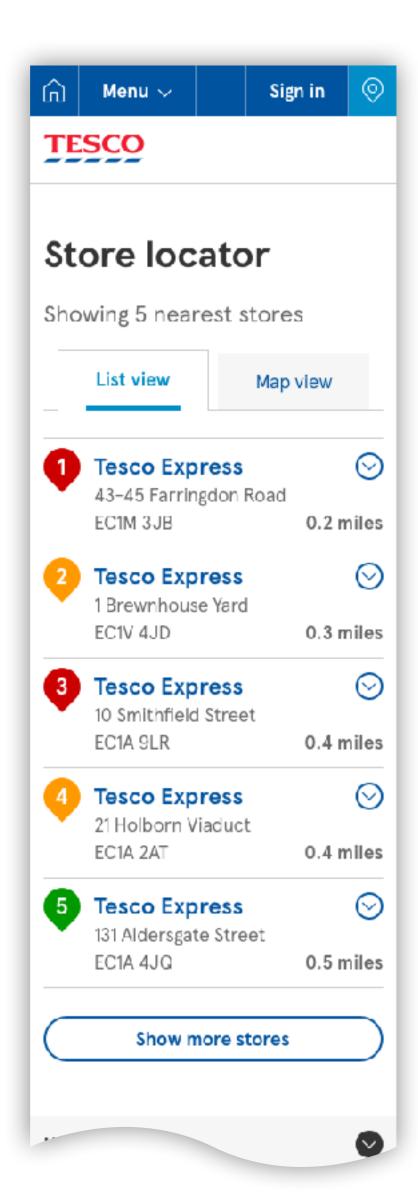

#### Heading (H5)

Footnote [T3] that is presented as a single paragraph.

DDL - NBE elements

DDL - Icons

DDL - Value tile and responsive images

DDL - Emails part 2

Store locator

Tesco.com