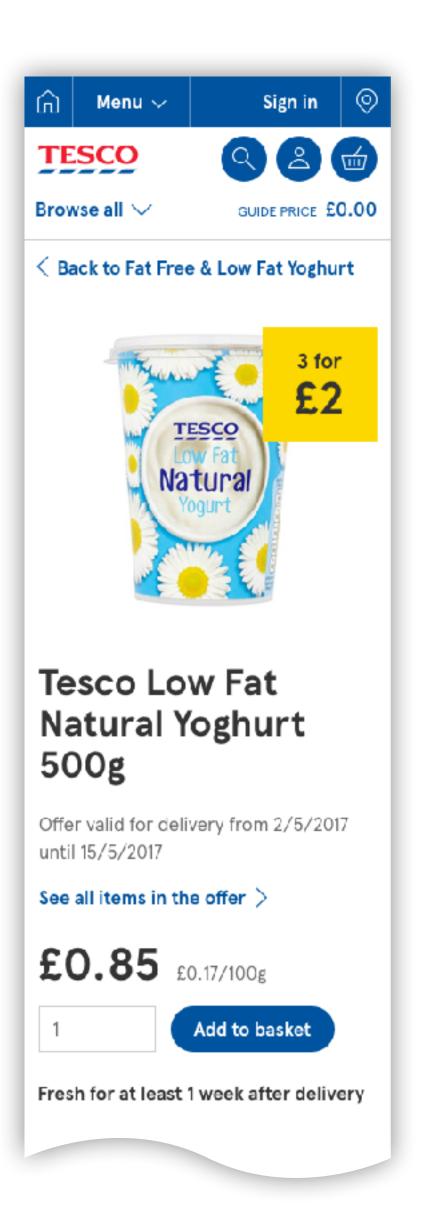

## Heading (H4)

Body (T2) that is presented as a single paragraph.

#### Heading (H5)

Body (T2) that is presented as a single paragraph.

## Heading (H4)

Footnote (T3) that is presented as a single paragraph.

#### Heading (H5)

Footnote [T3] that is presented as a single paragraph.









DDL - NBE elements



DDL - Icons









DDL - Value tile and responsive images

















DDL - Emails part 2

Store locator

Tesco.com

**TESCO** Signpost

Body text (20px)

Text (48px)

Body text (20px) that can

wrap onto two lines

Button text >

Text (48px)



DDL - Tools

## NBE & DDL Success stories



DDL - CDL



**DDL** - Transactional sites





DDL - Tesco home page





DDL - Real food





DDL - Clubcard





DDL - Direct





DDL - Groceries









**DDL - Groceries** 





## NBE & DDL Before & after





Tesco home page























Tesco Clubcard













**Tesco Direct** 













**Tesco Groceries** 













































## DDL Design support









DDL - Global navigation































Self checkout