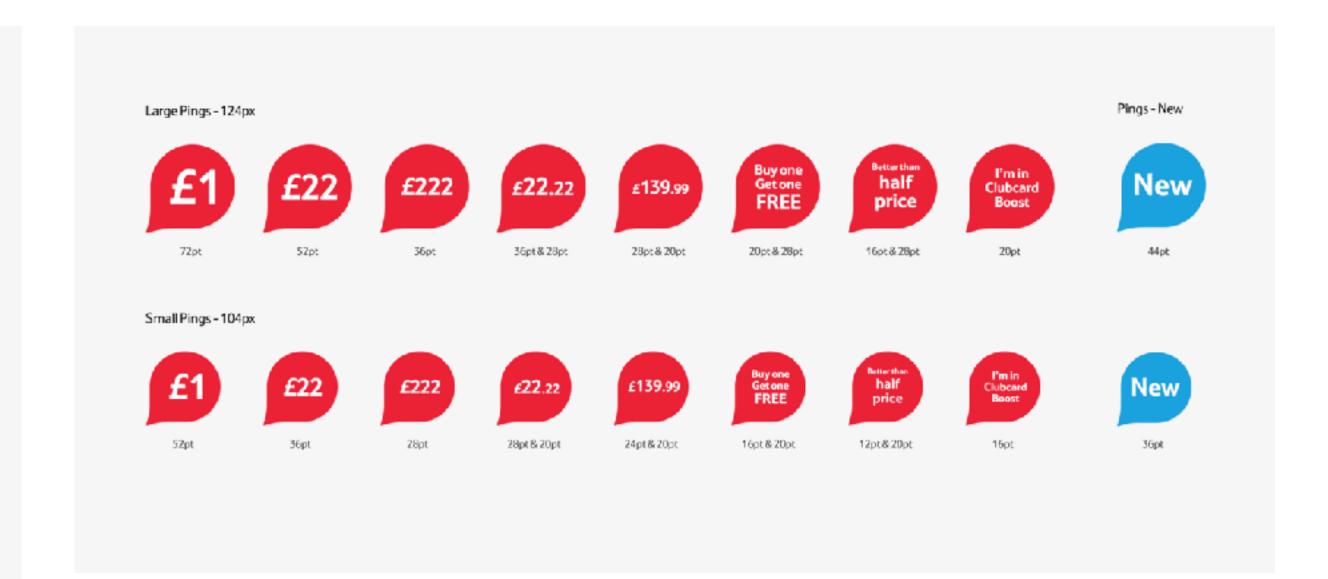

DDL - Forms

Buy one Get one

FREE

Main Headline 24px

Subject to availability. Delivery

charges may apply.

Body copy of 16px goes here and

should probably stop at two lines.