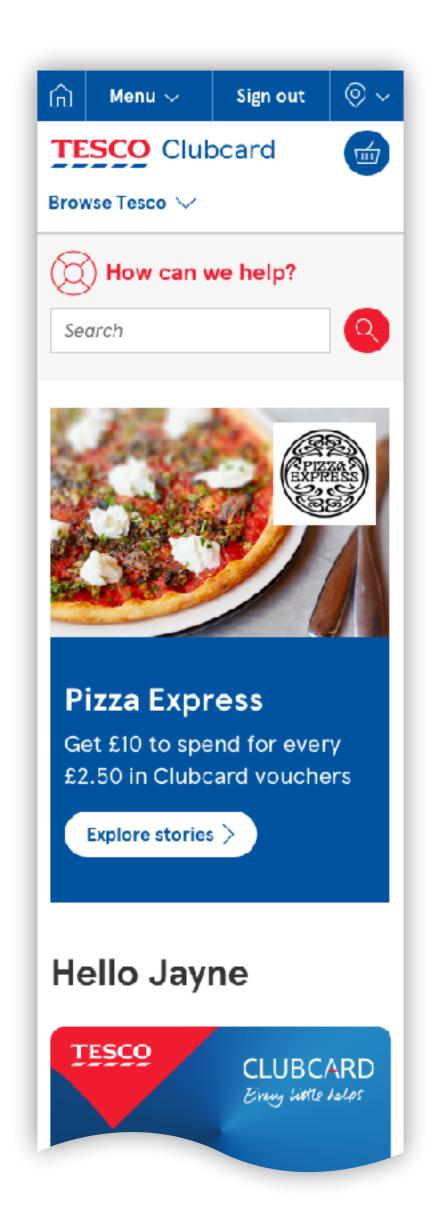

## NBE & DDL Success stories

DDL - CDL

**DDL** - Transactional sites

DDL - Tesco home page

DDL - Real food

DDL - Clubcard

DDL - Direct

DDL - Groceries

## NBE & DDL Before & after

Tesco home page

Tesco Clubcard

**Tesco Direct** 

**Tesco Groceries** 