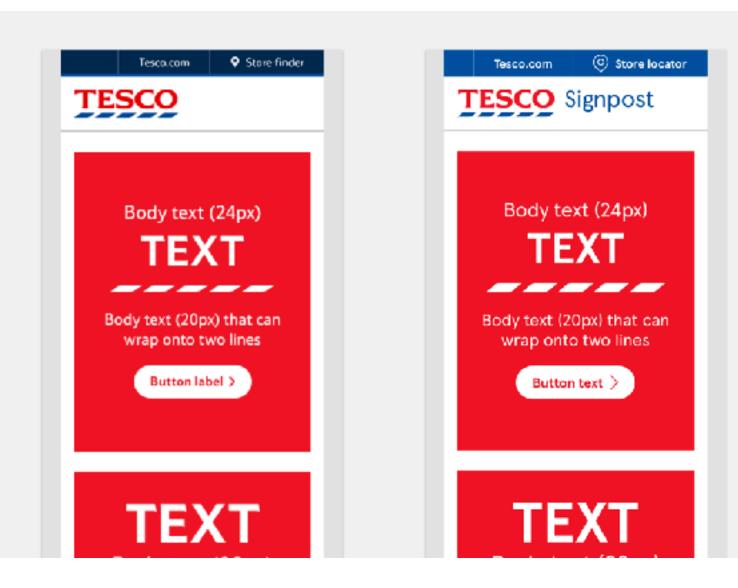

#### Heading (H5)

Footnote [T3] that is presented as a single paragraph.

DDL - NBE elements

DDL - Icons

DDL - Value tile and responsive images

DDL - Emails part 2

Store locator

Tesco.com