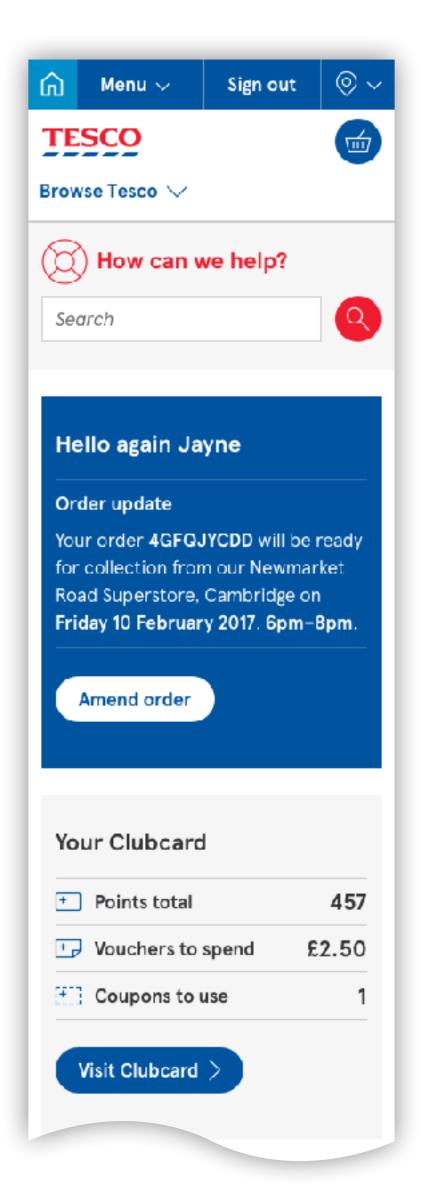

## NBE & DDL Success stories

DDL - CDL

**DDL** - Transactional sites

DDL - Tesco home page

DDL - Real food

DDL - Clubcard

DDL - Direct

DDL - Groceries

## NBE & DDL Before & after

Tesco home page

Tesco Clubcard

**Tesco Direct** 

**Tesco Groceries** 