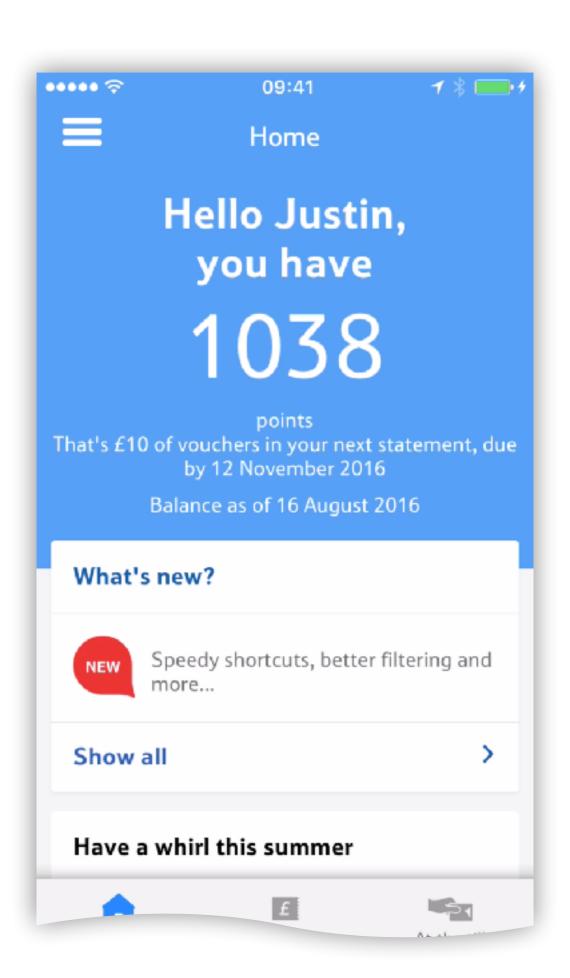

## NBE & DDL Success stories

DDL - CDL

**DDL** - Transactional sites

DDL - Tesco home page

DDL - Real food

DDL - Clubcard

DDL - Direct

DDL - Groceries

## NBE & DDL Before & after

Tesco home page

Tesco Clubcard

**Tesco Direct** 

**Tesco Groceries** 