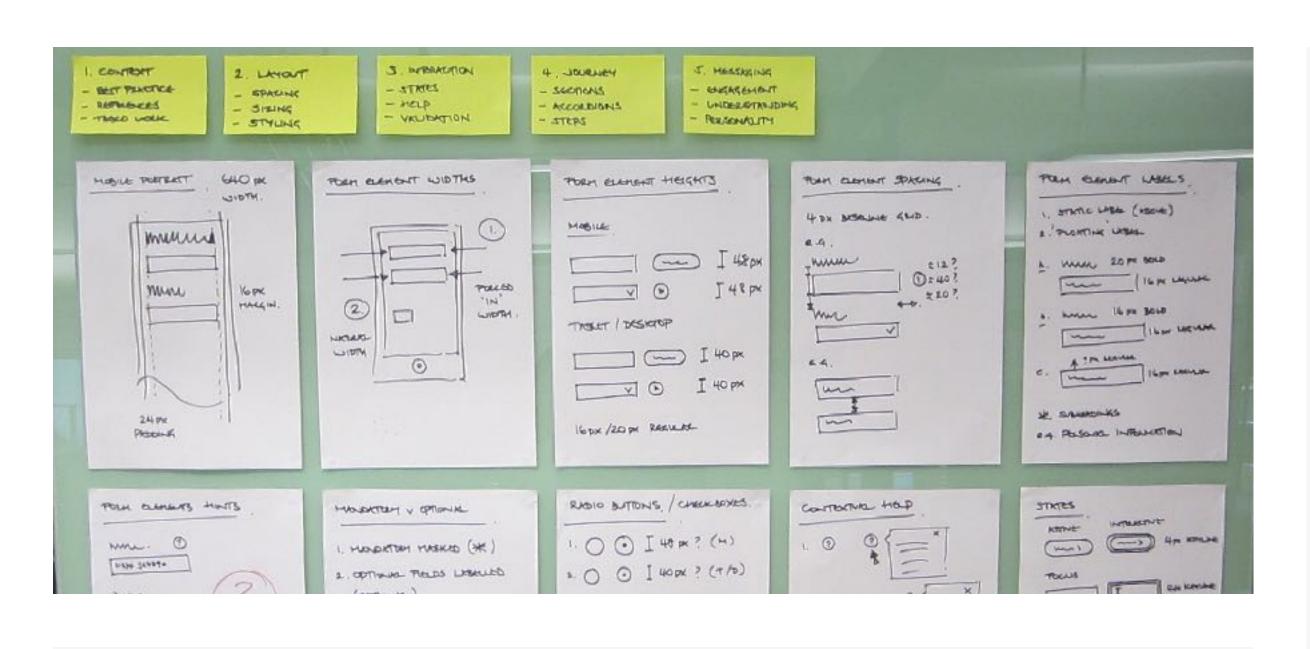

# Digital Design Language

# Tesco Digital Design Language

# The DDL

# DDL What is it?

- Our customers experience with our brand to be consistent and joined-up.
- The Digital Design Language (DDL) is a resource that defines how our brand's most common UI elements should be implemented.
- Creates commonality in the look, feel and behaviour of our digital properties and communications.
- The DDL is mobile first and designed for the way our customers use digital products and services.