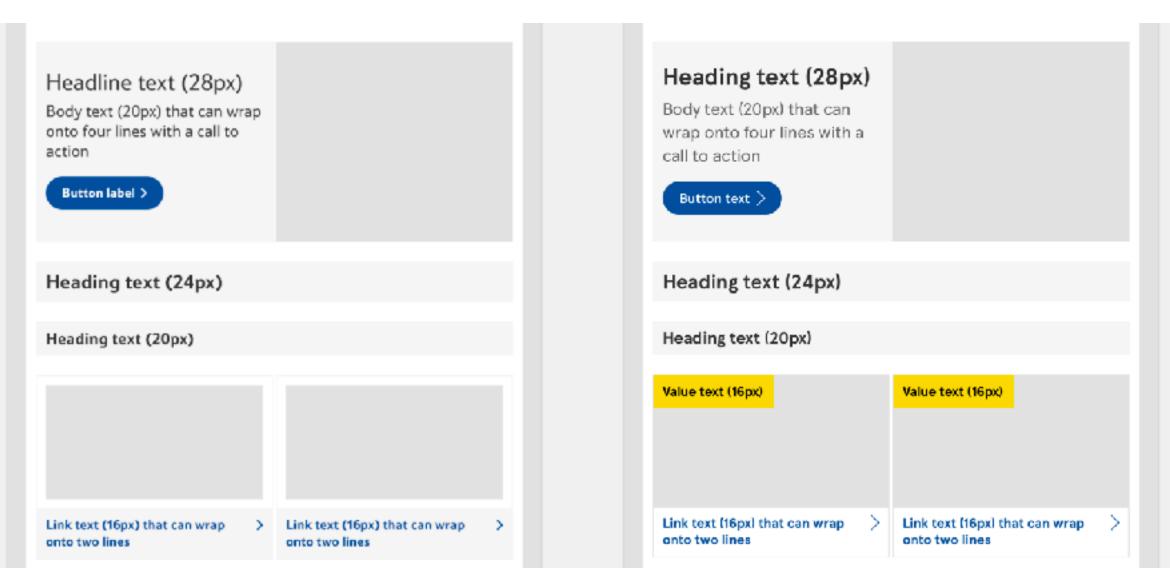

#### Heading (H5)

Footnote [T3] that is presented as a single paragraph.

DDL - NBE elements

DDL - Icons

DDL - Value tile and responsive images

DDL - Emails part 2

Store locator

Tesco.com