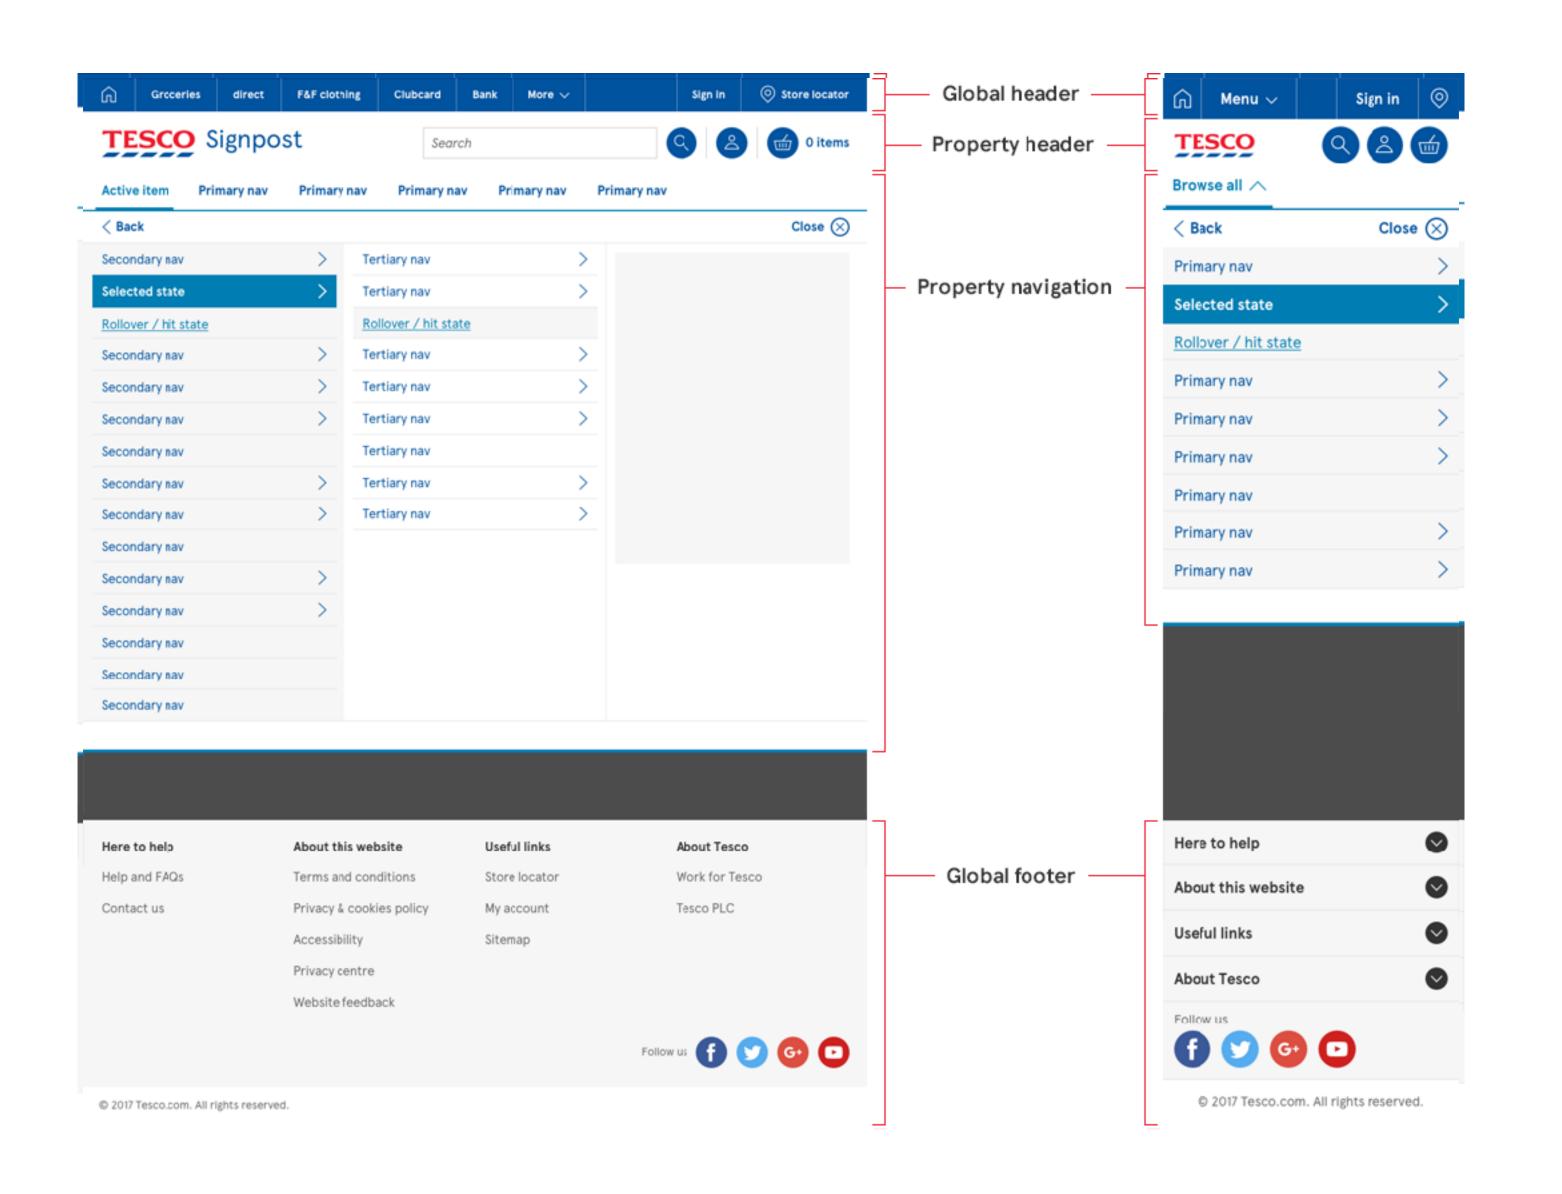

#### Heading (H5)

Footnote [T3] that is presented as a single paragraph.

DDL - NBE elements

DDL - Icons

DDL - Value tile and responsive images

DDL - Emails part 2

Store locator

Tesco.com